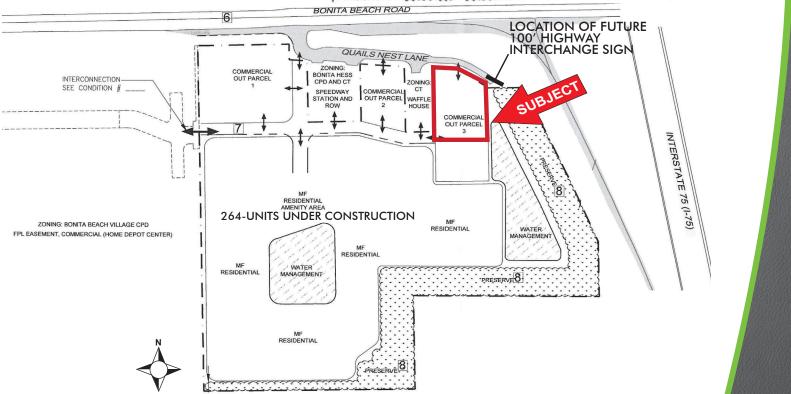

#### **INTERCHANGE OUTPARCEL #3**

This 1.11± acre prime outparcel with Bonita Beach Road and I-75 on ramp exposure, is located at the SW corner of I-75 and Bonita Beach Road, just west of the existing Waffle House. The subject is located in the "Interchange Commercial Future Land Use Category" as designated by the City of Bonita Springs Comprehensive Plan, it can accommodate up to 4,200± SF commercial building. Outparcel 3 is part of the 26.4± acre, "Bonita Exchange MPD," with a variety of allowable commercial uses, including 264 dwelling units under construction on Tract 'F' at rear and 14,500 SF of commercial with a maximum height of 35' at the three outparcels in front. The subject property currently has access on the north end via Quails Nest Lane and on the south end is connected by Saradrienne Lane to the Home Depot Center.

### SURVEY | BONITA EXCHANGE MPD

www.creconsultants.com

### HIGHLIGHTS

- I-75 and Bonita Beach Road exposure
- Starbucks & Five Guys recently opened
- Zoned "Bonita Exchange MPD" allows up to 4,200± SF commercial building
- 264 Dwelling Units adjacent to be delivered December 2019
- Subject property is connected to the Home Depot center to the west
- Moratorium exempt
- 100' highway interchange sign allowable