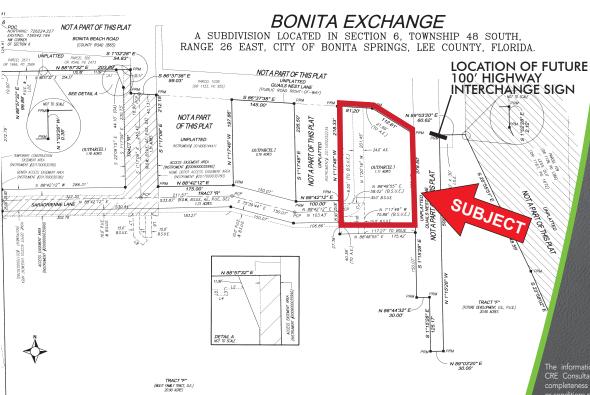

## FOR SALE

Commercial Real Estate Consultants, LLC

www.creconsultants.com

PRICE: \$968,000 @ \$20.00 PSF

- **SIZE:** 1.11± Acres (218' x 175')
- LOCATION: SW Corner of I-75, exit 116 and Bonita Beach Road
- **ZONING:** Bonita Exchange MPD (Lee County), allows up to 4,200± SF of commercial building
- **RE TAXES:** \$7,998.46 (2019)
- PARCEL ID: 06-48-26-B1-28000.0030

#### **INTERCHANGE OUTPARCEL #3**

This 1.11± acre prime outparcel with Bonita Beach Road and I-75 on ramp exposure, is located at the SW corner of I-75 and Bonita Beach Road, just west of the existing Waffle House. The subject is located in the "Interchange Commercial Future Land Use Category" as designated by the City of Bonita Springs Comprehensive Plan, it can accommodate up to 4,200± SF commercial building. Outparcel 3 is part of the 26.4± acre, "Bonita Exchange MPD," with a variety of allowable commercial uses, including 264 dwelling units under construction on Tract 'F' at rear and 14,500 SF of commercial with a maximum height of 35' at the three outparcels in front. The subject property currently has access on the north end via Quails Nest Lane and on the south end is connected by Saradrienne Lane to the Home Depot Center.

### SURVEY | BONITA EXCHANGE MPD

www.creconsultants.com