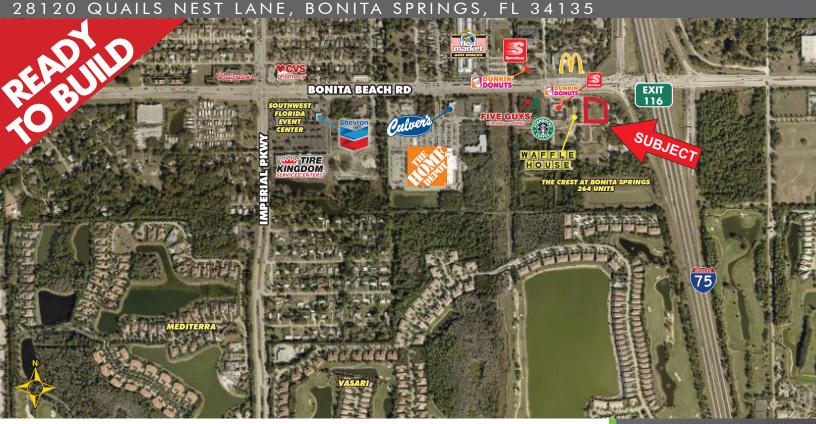

#### **INTERCHANGE OUTPARCEL #3**

This 1.11± acre prime outparcel with Bonita Beach Road and I-75 on ramp exposure, is located at the SW corner of I-75 and Bonita Beach Road, just west of the existing Waffle House. The subject is located in the "Interchange Commercial Future Land Use Category" as designated by the City of Bonita Springs Comprehensive Plan, it can accommodate up to 4,200± SF commercial building. Outparcel 3 is part of the 26.4± acre, "Bonita Exchange MPD," with a variety of allowable commercial uses, including 264 dwelling units under construction on Tract 'F' at rear and 14,500 SF of commercial with a maximum height of 35' at the three outparcels in front. The subject property currently has access on the north end via Quails Nest Lane and on the south end is connected by Saradrienne Lane to the Home Depot Center.

### HIGHLIGHTS

- I-75 and Bonita Beach Road exposure
- Starbucks & Five Guys recently opened
- Zoned "Bonita Exchange MPD" allows up to 4,200± SF commercial building
- 264 Dwelling Units adjacent to be delivered December 2019
- Subject property is connected to the Home Depot center to the west
- Moratorium exempt
- 100' highway interchange sign allowable