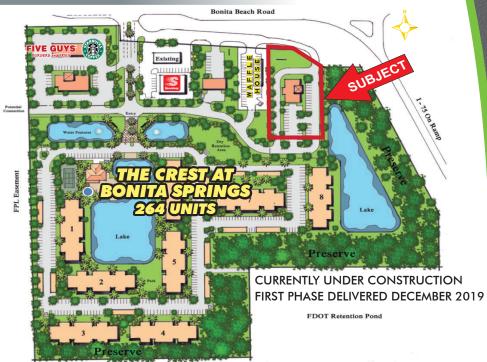

#### **INTERCHANGE OUTPARCEL #3**

This 1.11± acre prime outparcel with Bonita Beach Road and I-75 on ramp exposure, is located at the SW corner of I-75 and Bonita Beach Road, just west of the existing Waffle House. The subject is located in the "Interchange Commercial Future Land Use Category" as designated by the City of Bonita Springs Comprehensive Plan, it can accommodate up to 4,200± SF commercial building. Outparcel 3 is part of the 26.4± acre, "Bonita Exchange MPD," with a variety of allowable commercial uses, including 264 dwelling units under construction on Tract 'F' at rear and 14,500 SF of commercial with a maximum height of 35' at the three outparcels in front. The subject property currently has access on the north end via Quails Nest Lane and on the south end is connected by Saradrienne Lane to the Home Depot Center.

# FOR SALE

28120 QUAILS NEST LANE, BONITA SPRINGS, FL 34135

THE CREST AT BONITA SPRINGS UNDER CONSTRUCTION

CONTACT FRED KERMANI, CCIM, AIA Partner 239.659.4960 fred.kermani@creconsultants.com

BILL YOUNG Vice President 239.659.1447 x229 bill.young@creconsultants.com