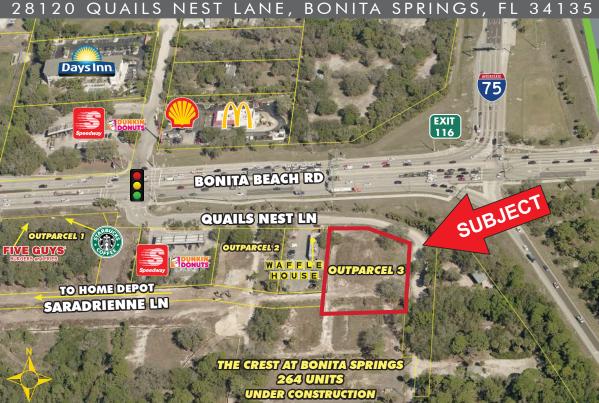

#### **INTERCHANGE OUTPARCEL #3**

This 1.11± acre prime outparcel with Bonita Beach Road and I-75 on ramp exposure, is located at the SW corner of I-75 and Bonita Beach Road, just west of the existing Waffle House. The subject is located in the "Interchange Commercial Future Land Use Category" as designated by the City of Bonita Springs Comprehensive Plan, it can accommodate up to 4,200± SF commercial building. Outparcel 3 is part of the 26.4± acre, "Bonita Exchange MPD," with a variety of allowable commercial uses, including 264 dwelling units under construction on Tract 'F' at rear and 14,500 SF of commercial with a maximum height of 35' at the three outparcels in front. The subject property currently has access on the north end via Quails Nest Lane and on the south end is connected by Saradrienne Lane to the Home Depot Center.

### HIGHLIGHTS

- I-75 and Bonita Beach Road exposure
- Starbucks & Five Guys recently opened
- Zoned "Bonita Exchange MPD" allows up to 4,200± SF commercial building
- 264 Dwelling Units adjacent to be delivered December 2019
- Subject property is connected to the Home Depot center to the west
- Moratorium exempt
- 100' highway interchange sign allowable