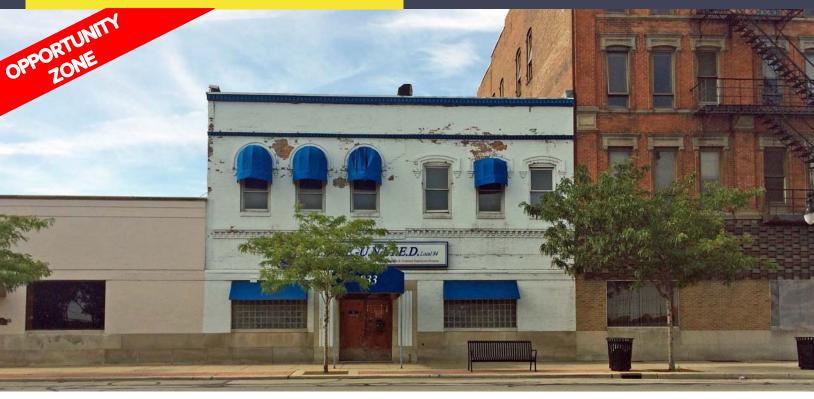

# 933 – 935 N. SUMMIT STREET TOLEDO, OH 43604

COMMERCIAL BUILDING FOR SALE 11,790 Square Feet Available

FULL-SERVICE COMMERCIAL REAL ESTATE

#### **GENERAL INFORMATION**

**Price:** \$99,999

**Building Size:** 11,790 Square Feet

Number of Stories: 2

**Year Constructed:** 933 Summit – 1887

935 Summit - 1908

**Condition:** Poor

**Lot Dimensions:** 40' x 132'

### Commercial Building For Sale

11,790 Square Feet AVAILABLE

| BUILDING SPECIFICATIONS |                          |
|-------------------------|--------------------------|
| Exterior Walls:         | Block                    |
| Structural System:      | Masonry                  |
| Roof:                   | Flat – needs replacement |
| Lighting:               | Fluorescent              |
| Floors:                 | Concrete                 |
| Floor Coverings:        | No                       |
| Ceiling Height:         | 10'                      |
| Basement:               | Yes                      |
| Heating:                | None                     |
| Air Conditioning:       | None                     |
| Power:                  | Removed                  |
| Restrooms:              | No                       |
| Security System:        | No                       |
| Overhead Doors:         | No                       |
| Sprinklers:             | No                       |
| Signage:                | Facia                    |

#### **Comments:**

- Former speakeasy in basement.
- Needs complete rehab.
- Located on the rapidly improving Summit Street.
- The property is in a Q.O.Z. Qualified Opportunity Zone. Consult your tax professional about Q.O.Z. benefits.