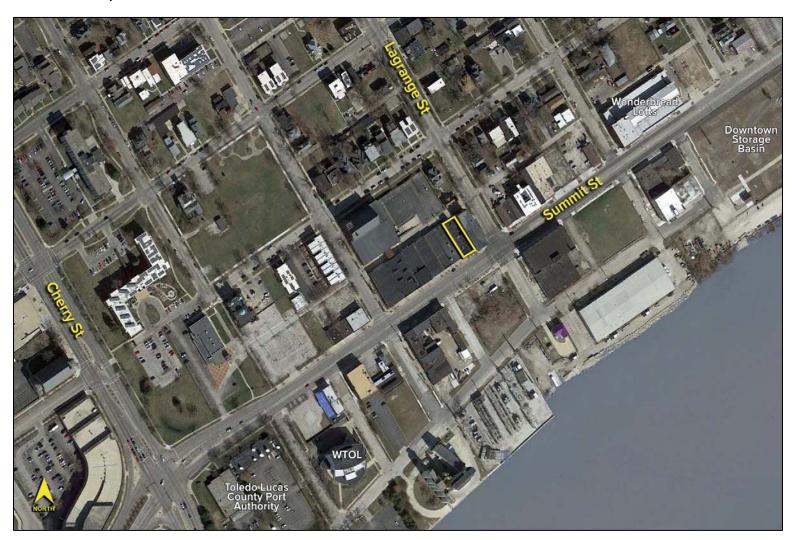

### Aerial Map

Acreage: 0.12

Closest Cross Street: Lagrange Street

County: Lucas

**Zoning:** CR Regional Commercial

Parking: On street

Curb Cuts: Alley in rear

Street: 4 lane, 2 way

For more information, please contact: