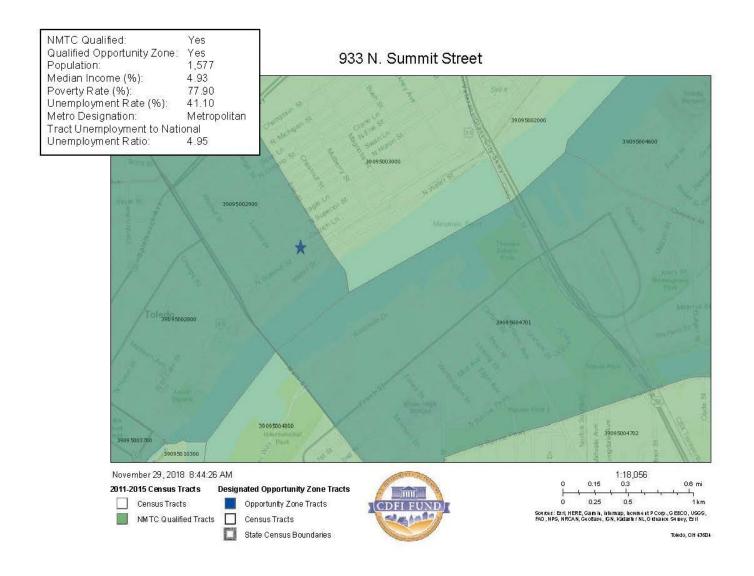

### Opportunity Zone Map

For more information, please contact:

ROB KELEGHAN, SIOR (419) 680-7663 or (419) 249 6323 rkeleghan@signatureassociates.com

#### **Comments:**

- Former speakeasy in basement.
- Needs complete rehab.
- Located on the rapidly improving Summit Street.
- The property is in a Q.O.Z. Qualified Opportunity Zone. Consult your tax professional about Q.O.Z. benefits.