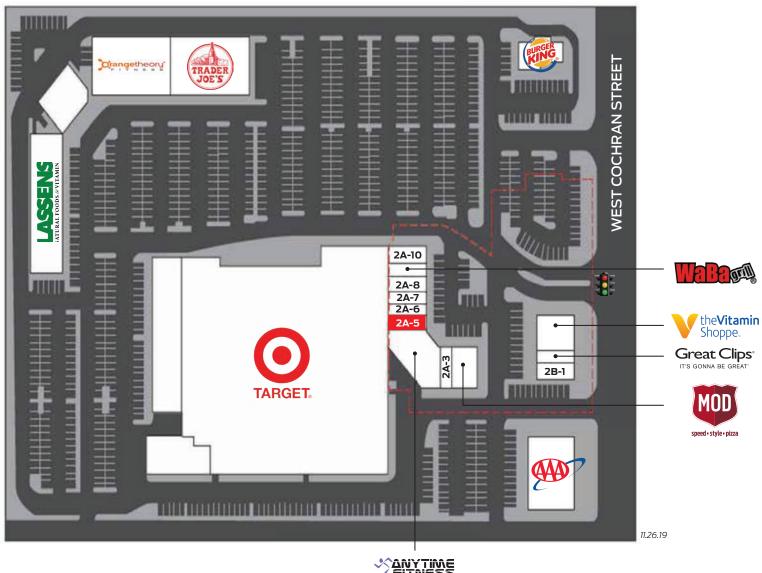

### Lisa Shields

805.879.9639 lshields@radiusgroup.com CA Lic. 01742786

- Retail Pad opportunity with excellent exposure on Cochran Street
- Located at one of Simi Valley's strongest regional retail intersections with tenants including Target, Trader Joe's, HomeGoods, Ross and Sprouts.
- Strong daytime and residential population within 3-mile radius

**Available** 

Suite 2A-5 - 1.300 SF