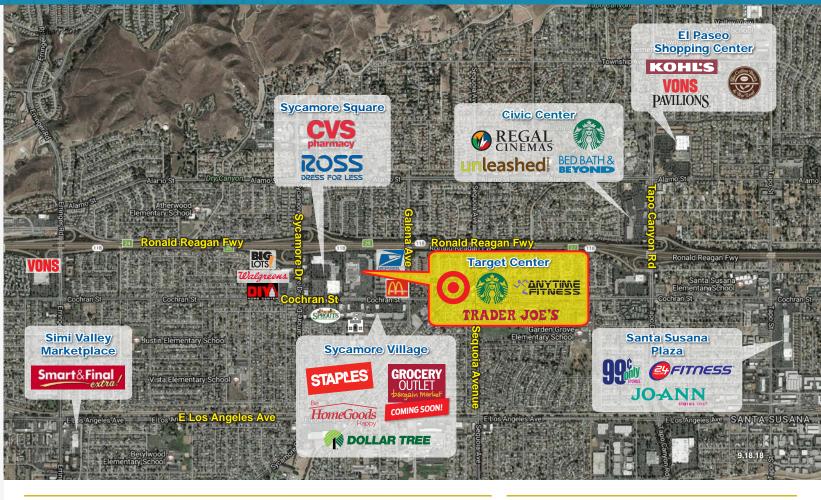

# FOR LEASE | SHOPS AT TARGET CENTER

2931-2941 Cochran St. | Simi Valley, CA 93065

### Lisa Shields

805.879.9639 lshields@radiusgroup.com CA Lic. 01742786

- Retail Pad opportunity with excellent exposure on Cochran Street
- Located at one of Simi Valley's strongest regional retail intersections with tenants including Target, Trader Joe's, HomeGoods, Ross and Sprouts.
- Strong daytime and residential population within 3-mile radius