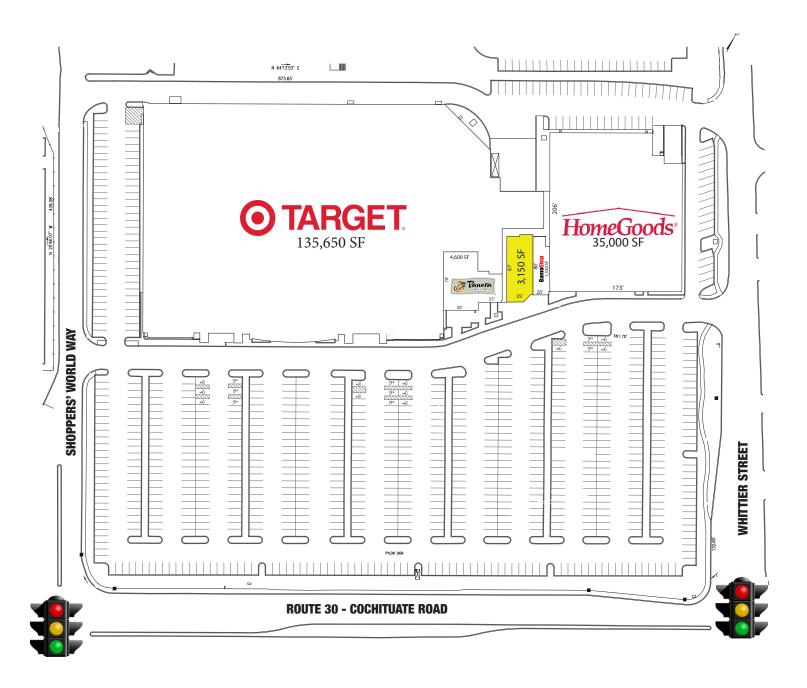

## RK CENTER - FRAMINGHAM

Just off Mass Pike (I-90) at Exit 13 ROUTE 30 (400 Cochituate Rd), Framingham, MA 01701

= Current Opportunity

= Future Opportunity

| Space<br># | Tenant       | Dimensions  | Square<br>Footage |
|------------|--------------|-------------|-------------------|
| 1          | TARGET       |             | 135,650           |
| 2          | Panera Bread | 78' x 73'   | 4,600             |
| 3          | Available    | 35' x 87'   | 3,150             |
| 4          | GameStop     | 20' x 81'   | 1,530             |
| 5          | Home Goods   | 173' x 206' | 35,000            |