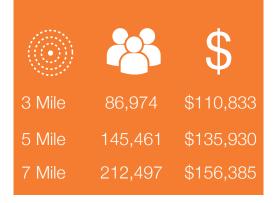

## **AVAILABLE** UP TO 3,150 SF

- Super-Regional location with immediate access to Mass Pike (I-90) at Exit 13
- Anchored by high-volume Target with full grocery offering
- Affluent trade area with average household incomes in excess of \$150,000
- Located in the heart of Framingham / Natick market in proximity to both Shoppers World and Natick Mall
- Adjacent to Lowe's, BJ's Wholesale Club, and Super Stop & Shop