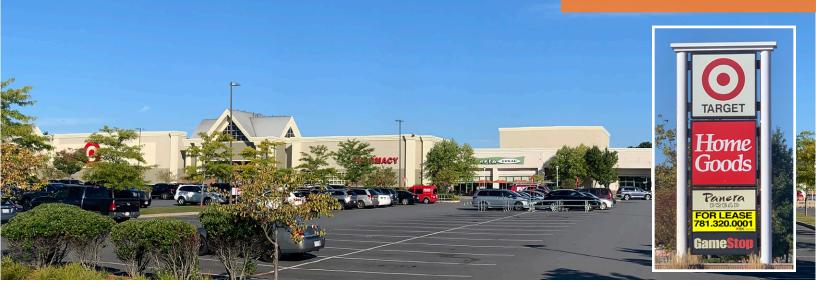

## RK CENTER - FRAMINGHAM

Just off Mass Pike (I-90) at Exit 13 ROUTE 30 (400 Cochituate Rd), Framingham, MA 01701

## **AVAILABLE** UP TO 3,150 SF

- Super-Regional location with immediate access to Mass Pike (I-90) at Exit 13
- Anchored by high-volume Target with full grocery offering
- Affluent trade area with average household incomes in excess of \$150,000
- Located in the heart of Framingham / Natick market in proximity to both Shoppers World and Natick Mall
- Adjacent to Lowe's, BJ's Wholesale Club, and Super Stop & Shop

## RK CENTER - FRAMINGHAM

Just off Mass Pike (I-90) at Exit 13 ROUTE 30 (400 Cochituate Rd), Framingham, MA 01701

= Current Opportunity

= Future Opportunity

| Space<br># | Tenant       | Dimensions  | Square<br>Footage |
|------------|--------------|-------------|-------------------|
| 1          | TARGET       |             | 135,650           |
| 2          | Panera Bread | 78' x 73'   | 4,600             |
| 3          | Available    | 35' x 87'   | 3,150             |
| 4          | GameStop     | 20' x 81'   | 1,530             |
| 5          | Home Goods   | 173' x 206' | 35,000            |