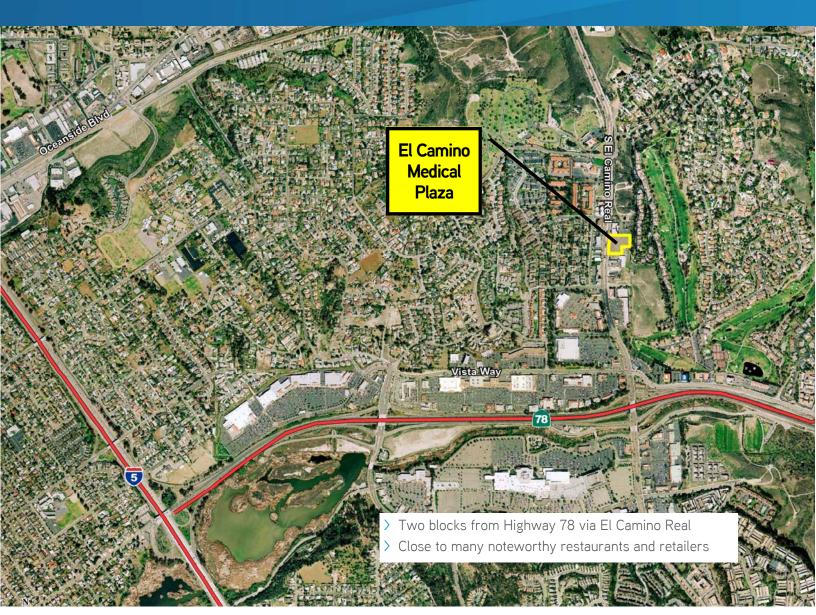

## Features

- > State-of-the-art, 2-story, 32,000 SF building
- > Divisible to 10,000 SF for a build-to-suit
- > Carefully designed with patients and health care providers in mind
- > Unique full building opportunity
- Outstanding access from Carlsbad, Vista, San Marcos, Escondido and southern Orange County
- > Two blocks from Highway 78 via El Camino Real
- > Beautiful Spanish style architecture
- > Close proximity to Tri-City Hospital
- > Excellent frontage and visibility on El Camino Real
- > Lease: \$2.55 NNN includes \$55/usf TI allowance
- > Sale: \$295/sf no TI allowance