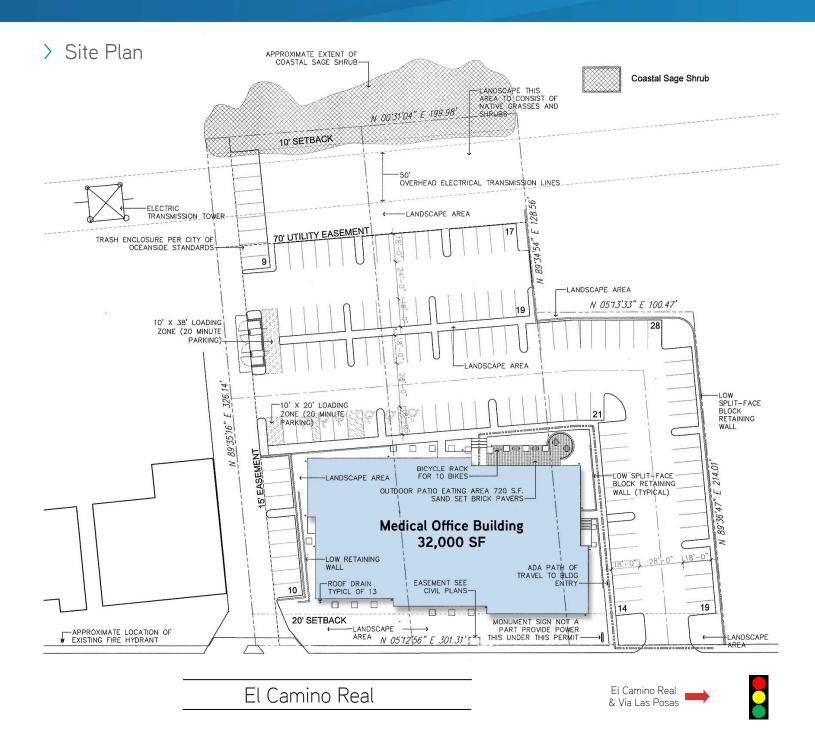

## Features

- > State-of-the-art, 2-story, 32,000 SF building
- > Divisible to 10,000 SF for a build-to-suit
- > Carefully designed with patients and health care providers in mind
- > Unique full building opportunity
- Outstanding access from Carlsbad, Vista, San Marcos, Escondido and southern Orange County
- > Two blocks from Highway 78 via El Camino Real
- > Beautiful Spanish style architecture
- > Close proximity to Tri-City Hospital
- > Excellent frontage and visibility on El Camino Real
- > Lease: \$2.55 NNN includes \$55/usf TI allowance
- > Sale: \$295/sf no TI allowance