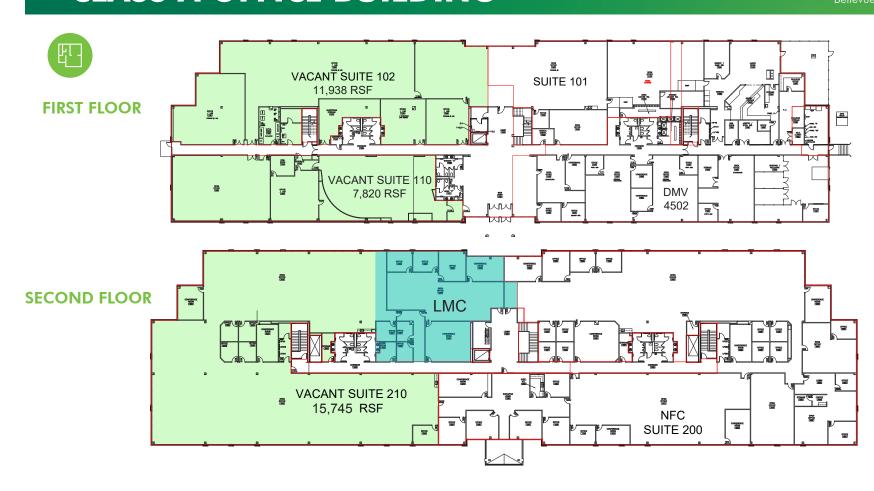

### **PROPERTY INFORMATION**

LEASE RATE: \$16.00 PSF, FULL SERVICE SPACE AVAILABLE: 7,820 RSF - 35,503 RSF

- + West 40% of building available
- + Minimum lease 7,820 RSF
- + Class A office building
- + Fully sprinklered building
- + State of the art conference room
- + Abundant natural light throughout
- + Excellent Hwy 370 exposure
- + Located near shopping, entertainment, restaurants and medical
- + Minutes to Offutt Air Force Base