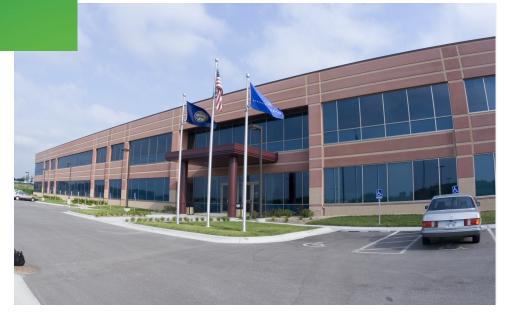

### **PROPERTY INFORMATION**

LEASE RATE: \$16.00 PSF, FULL SERVICE SPACE AVAILABLE: 7,820 RSF - 35,503 RSF

- + West 40% of building available
- + Minimum lease 7,820 RSF
- + Class A office building
- + Fully sprinklered building
- + State of the art conference room
- + Abundant natural light throughout
- + Excellent Hwy 370 exposure
- + Located near shopping, entertainment, restaurants and medical
- + Minutes to Offutt Air Force Base

- + Convenient access to major highways, interstate and all points in Metro Omaha
- + Strong office employment area
- + Highway 370 traffic count: 36,000 vehicles per day

# CBRE | MEGA

- + Built in 2006
- + Two stories
- + 85,563 SF
- + 6.72 acre lot
- + 4.6:1 parking ratio
- + Built by OPUS