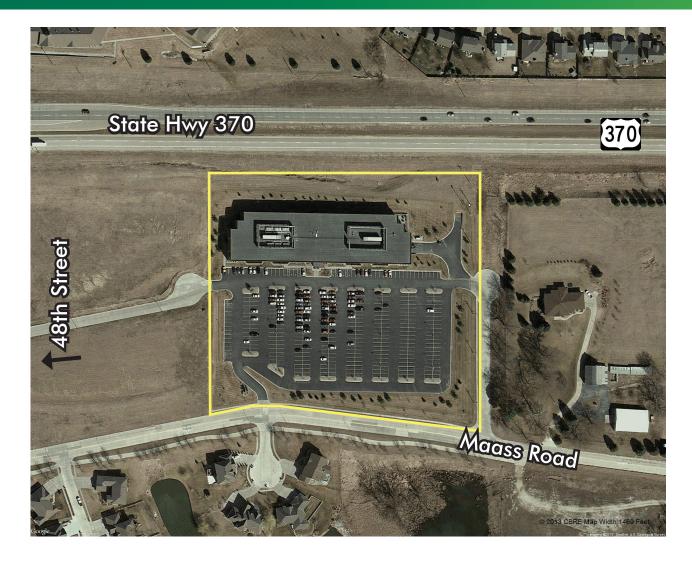

4502

MAASS ROAD

Bellevue, NE 68123

- + Convenient access to major highways, interstate and all points in Metro Omaha
- + Strong office employment area
- + Highway 370 traffic count: 36,000 vehicles per day

# CBRE | MEGA

- + Built in 2006
- + Two stories
- + 85,563 SF
- + 6.72 acre lot
- + 4.6:1 parking ratio
- + Built by OPUS