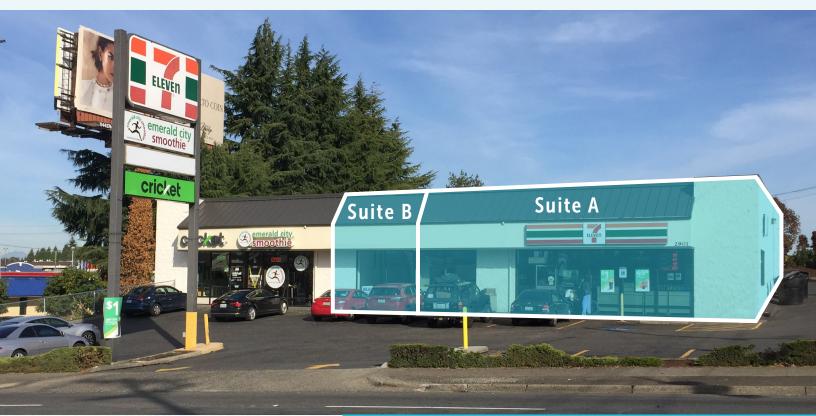

### **FOR LEASE**

**1,000 - 3,500** SF AVAILABLE

### LEASE INFO

| Suite A     |                                                                   |
|-------------|-------------------------------------------------------------------|
| Size:       | 3,500 SF                                                          |
| Lease Rate: | \$25/SF/YR, NNN                                                   |
| Available:  | September 2021                                                    |
| Comments:   | Nice endcap space at busy corner                                  |
| Suite B     |                                                                   |
| Size:       | 1,000 SF                                                          |
| Lease Rate: | \$25/SF/YR, NNN                                                   |
| Available:  | Now                                                               |
| Comments:   | Former nail salon space suitable for small, established retailers |