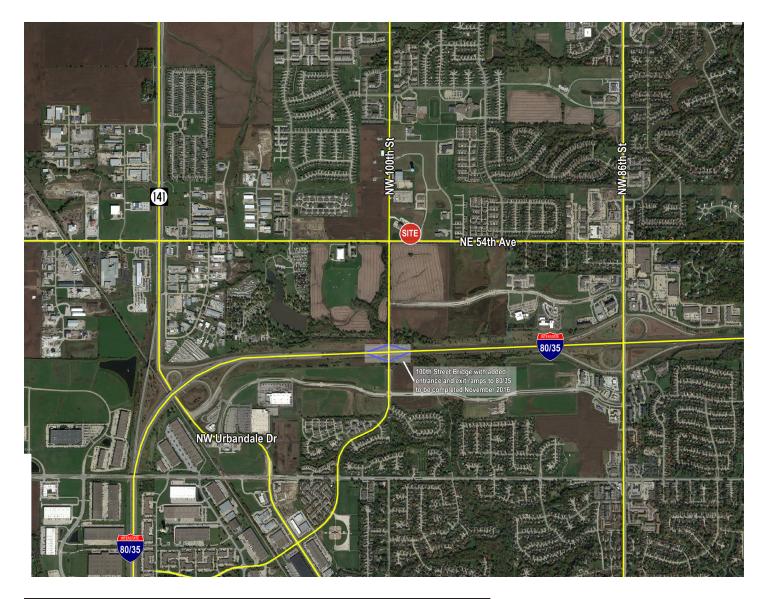

### **Location Information**

- Located 1 mile north of Interstate 80/35 in Johnston
- Direct access to 80/35 via 100th Street (2017-18)
- Close proximity to restaurants, hotels and shopping
- New Johnston High School one mile north

## **Traffic Counts**

NW 54th Ave 5,300 VPD
NW 100th St 5,100 VPD
NW 54th Ave (W) 9,000 VPD