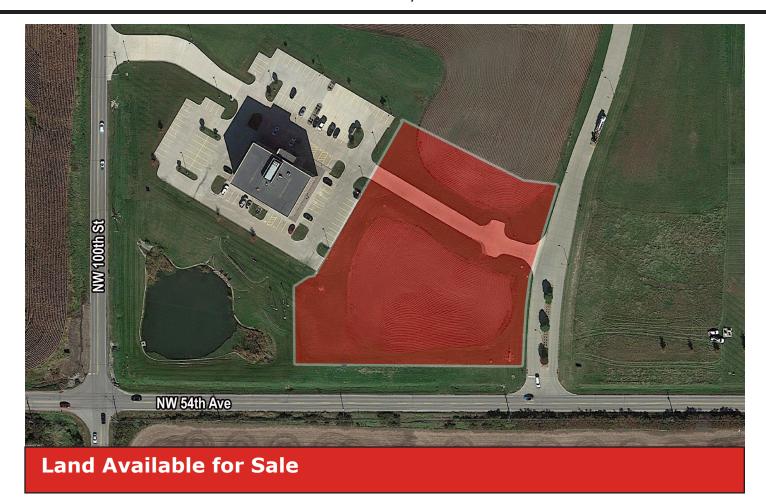

## **Property Information**

Sale Price: \$765,000Lot Size: 2.509 acres

### **Location Information**

- Located 1 mile north of Interstate 80/35 in Johnston
- Direct access to 80/35 via 100th Street (2017-18)
- Close proximity to restaurants, hotels and shopping
- New Johnston High School one mile north

## **Traffic Counts**

NW 54th Ave 5,300 VPD
NW 100th St 5,100 VPD
NW 54th Ave (W) 9,000 VPD