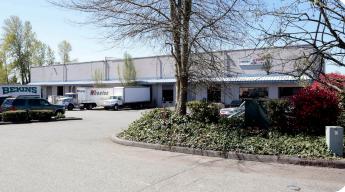

## ACR BUILDING

1017 S 344TH ST FEDERAL WAY, WA

18,543 SF OF INDUSTRIAL SPACE

## PROPERTY HIGHLIGHTS

- SIZE: 18,543 SF TOTAL
- OFFICE: 660 SF
- LOADING: 3 DOCK HIGH (1 EDGE OF DOCK LEVELER), 2 GRADE LEVEL (DOUBLE WIDE)
- CEILING HEIGHT: 25' CLEAR HEIGHT
- FLEXIBLE TERM AVAILABLE, SUBLEASE TERM THROUGH 5/31/29
- EXCELLENT DISTRIBUTION SPACE
- GOOD TRUCK MANEUVERING
- EASY ACCESS TO I-5 VIA S 348TH ST
- HIGH VISIBILITY SIGNAGE
- CALL BROKER FOR RATES