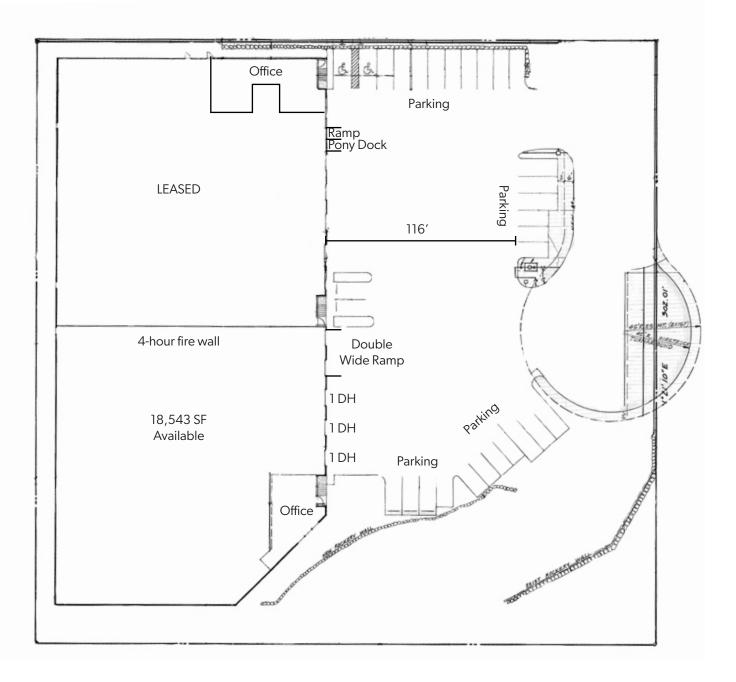

## PROPERTY HIGHLIGHTS

- SIZE: 18,543 SF TOTAL
- OFFICE: 660 SF
- LOADING: 3 DOCK HIGH (1 EDGE OF DOCK LEVELER), 2 GRADE LEVEL (DOUBLE WIDE)
- CEILING HEIGHT: 25' CLEAR HEIGHT
- FLEXIBLE TERM AVAILABLE, SUBLEASE TERM THROUGH 5/31/29
- EXCELLENT DISTRIBUTION SPACE
- GOOD TRUCK MANEUVERING
- EASY ACCESS TO I-5 VIA S 348TH ST
- HIGH VISIBILITY SIGNAGE
- CALL BROKER FOR RATES

## SITE MAP

The information contained herein has been obtained from reliable sources, but is not guaranteed. A prospective buyer/tenant should verify each item relating to this property and all information contained herein.