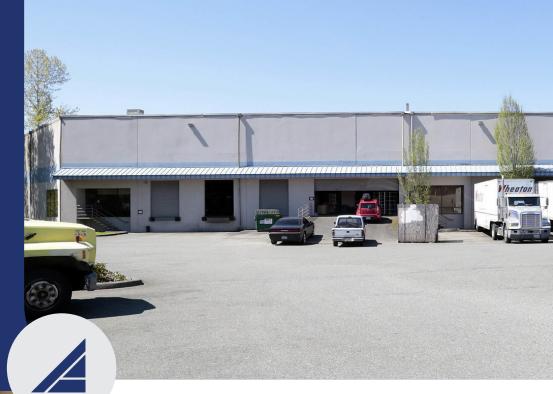

## ACR BUILDING

1017 S 344TH ST FEDERAL WAY, WA

18,543 SF OF INDUSTRIAL SPACE

## PROPERTY HIGHLIGHTS

- SIZE: 18,543 SF TOTAL
- OFFICE: 660 SF
- LOADING: 3 DOCK HIGH (1 EDGE OF DOCK LEVELER), 2 GRADE LEVEL (DOUBLE WIDE)
- CEILING HEIGHT: 25' CLEAR HEIGHT
- FLEXIBLE TERM AVAILABLE, SUBLEASE TERM THROUGH 5/31/29
- EXCELLENT DISTRIBUTION SPACE
- GOOD TRUCK MANEUVERING
- EASY ACCESS TO I-5 VIA S 348TH ST
- HIGH VISIBILITY SIGNAGE
- CALL BROKER FOR RATES