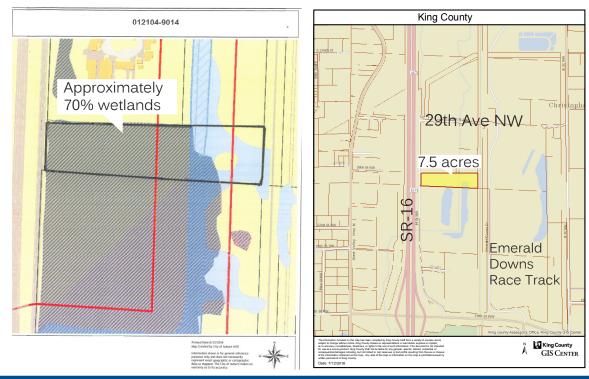

## MILL CREEK

1005 29TH ST. NW AUBURN, WA 98001

| ZONING             | ACRES | SF      | PRICE                              |
|--------------------|-------|---------|------------------------------------|
| Vacant land<br>C-3 | 7.5   | 326,700 | <b>\$1,500,000</b><br>(\$4.59 /SF) |

### PROPERTY FEATURES

- Approximately 7.5 acres (326,700 SF)
- Zoning: C3 (heavy commercial)
- Close to Emerald Downs Race Track
- Easy access from SR -167 and conveniently located to retail amenities in Auburn.
- Flat parcel with signage possibilities near SR-167.