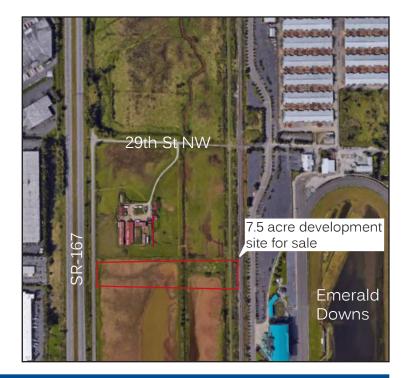

## MILL CREEK

1005 29TH ST. NW AUBURN, WA 98001

| ZONING             | ACRES | SF      | PRICE                              |
|--------------------|-------|---------|------------------------------------|
| Vacant land<br>C-3 | 7.5   | 326,700 | <b>\$1,500,000</b><br>(\$4.59 /SF) |

### PROPERTY FEATURES

- Approximately 7.5 acres (326,700 SF)
- Zoning: C3 (heavy commercial)
- Close to Emerald Downs Race Track
- Easy access from SR -167 and conveniently located to retail amenities in Auburn.
- Flat parcel with signage possibilities near SR-167.