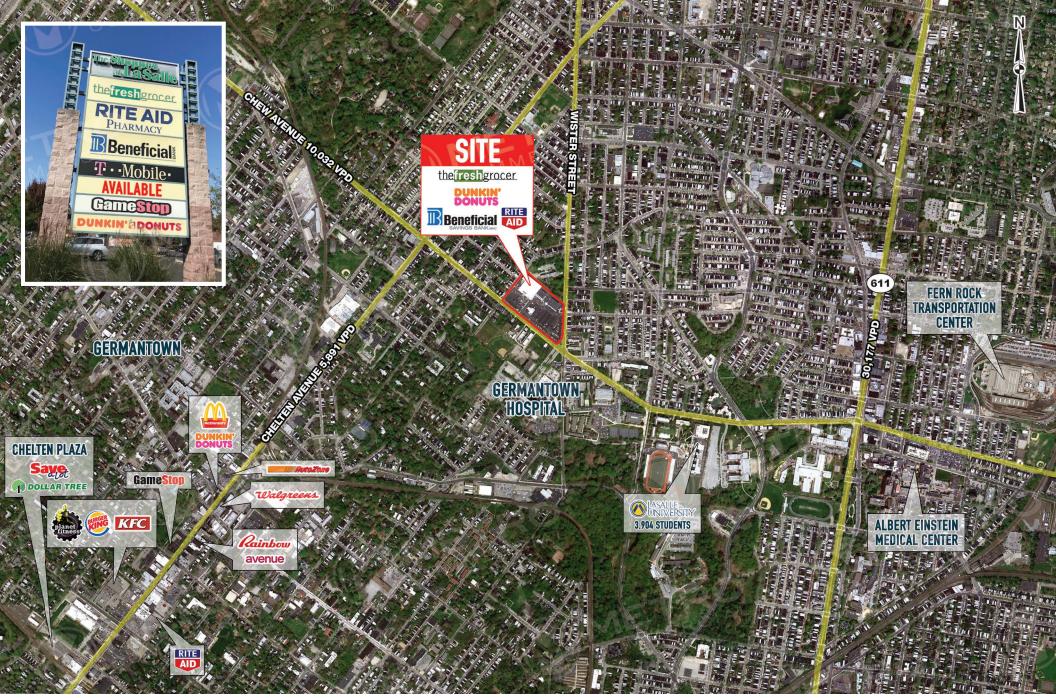

### THE SHOPPES AT LA SALLE

## property highlights.

- Total GLA: ±80,778 SF
- Only grocery-anchored center in 1-mile radius
- Exciting new retail space
- Located adjacent to La Salle University
- $\pm 2,500-3,200$  SF of inline space available