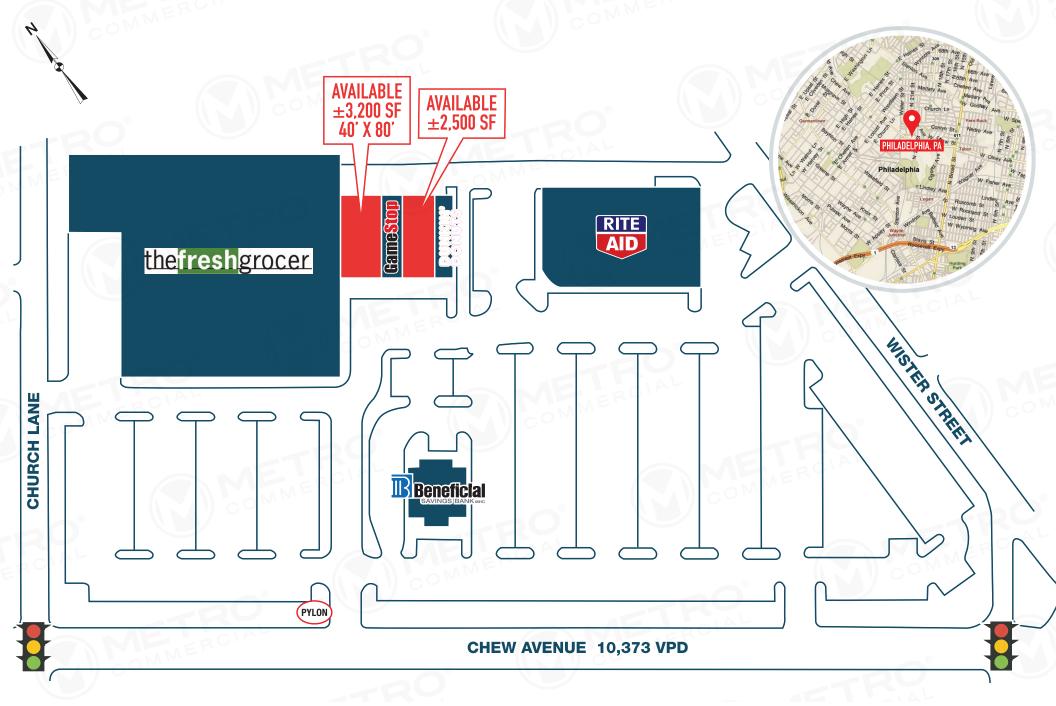

## property highlights.

- Total GLA: ±80,778 SF
- Only grocery-anchored center in 1-mile radius
- Exciting new retail space
- Located adjacent to La Salle University
- $\pm 2,500-3,200$  SF of inline space available

CHEW AVENUE TRAFFIC COUNT: 10,207 VPD \*ESRI 2018