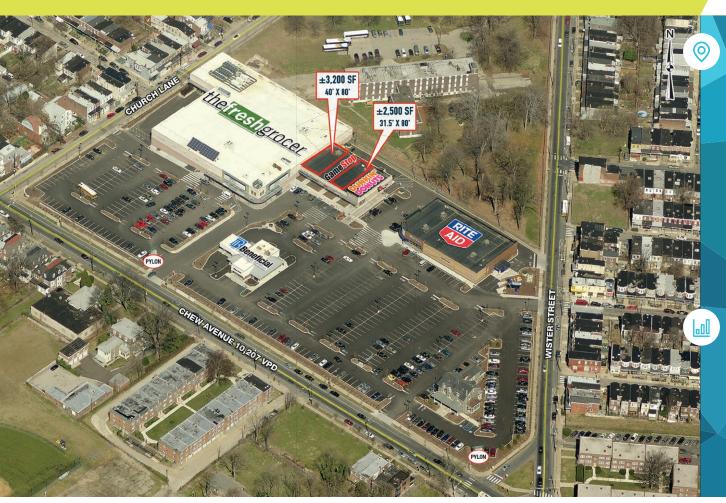

## property highlights.

- Total GLA: ±80,778 SF
- Only grocery-anchored center in 1-mile radius
- Exciting new retail space
- Located adjacent to La Salle University
- $\pm 2,500-3,200$  SF of inline space available

CHEW AVENUE TRAFFIC COUNT: 10,207 VPD \*ESRI 2018