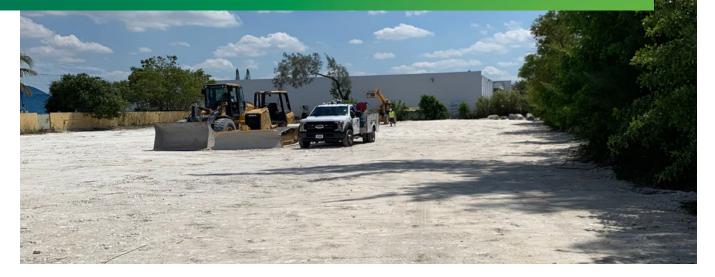

## **PROPERTY FEATURES**

The subject site is rectangular and includes frontage of approximately 148 feet along the south side of NW 134th Street, a two-lane asphalt paved road in average condition. Depth is approximately 291 feet. The total area of the parcel is 43,647 square feet (1.00 acres) per Miami-Dade County Property Appraiser. The subject property is accessible from the south side of NW 134th Street. Utilities available to the site are: