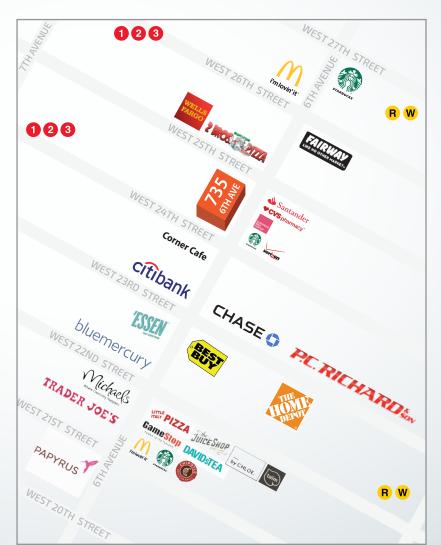

#### **COMMENTS**

- Prime Chelsea corner
- One block from 23rd Street intersection and subway
- Ideal for all dry uses