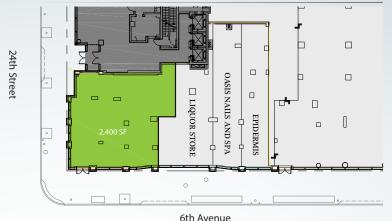

# 735 SIXTH AVENUE **NORTHWEST CORNER OF 24TH STREET**

SIZE

**CORNER SPACE** 

2,400 SF

## **FRONTAGE**

45' on 24th Street 45' on Sixth Avenue