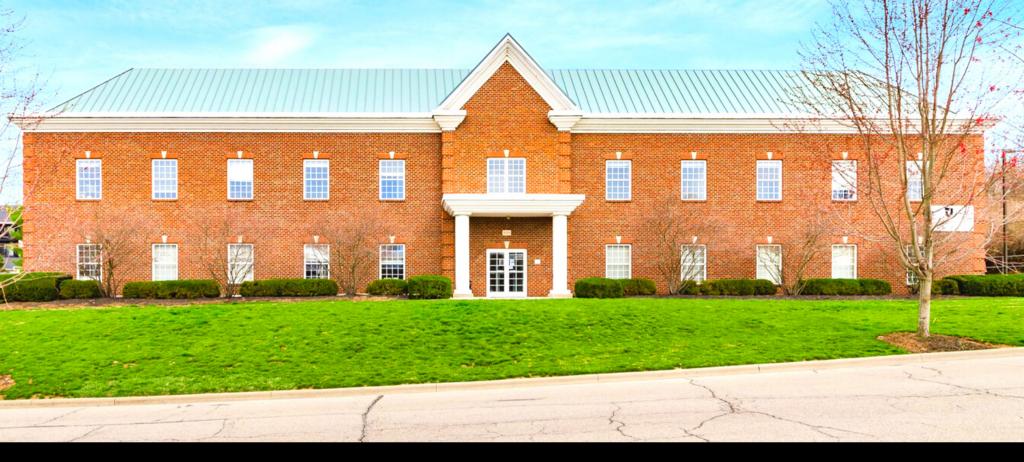

# OFFERING

| Property Description:      | 4100 Horizons Drive, Columbus, OH 43220<br>Multi-tenant professional office/medical building<br>31,512 Gross SF; 30,676 Rentable SF on 2.0 acres |                   |     |                   |     |  |
|----------------------------|--------------------------------------------------------------------------------------------------------------------------------------------------|-------------------|-----|-------------------|-----|--|
| Sales Price:               | \$5,599,000                                                                                                                                      |                   |     |                   |     |  |
| Current Occupancy:         | 100%                                                                                                                                             |                   |     |                   |     |  |
| Cap Rate                   | 9%                                                                                                                                               |                   |     |                   |     |  |
| Projected Net Operating In | come:                                                                                                                                            | 2024<br>\$505,568 |     | 2025<br>\$532,584 |     |  |
| Drainated Daturnay         | Annual Cash Flow                                                                                                                                 | \$159.253         | 14% | \$186.270         | 17% |  |

## OFFERING

| Investment Highlights: | <ul> <li>Dynamic medical and office property</li> <li>Strong mix of office, medical, financial service tenants</li> <li>New late 2017 office build outs and leases: Central Ohio Primary Care<br/>Physicians occupies 25.5% of building on 10 year lease through 11/31/2027,<br/>NCS Pearson, Inc. testing center occupies 11.7% through 11/30/2025 and<br/>Meyers Wealth Management occupies 13.1% through 1/31/2026</li> </ul> |
|------------------------|----------------------------------------------------------------------------------------------------------------------------------------------------------------------------------------------------------------------------------------------------------------------------------------------------------------------------------------------------------------------------------------------------------------------------------|
| Property Description:  | <ul> <li>Attractive, well maintained property - common areas updated 12/2017</li> <li>Franklin County parcel # 075-000012-00</li> <li>31,512 Gross SF building on 2.0 acres</li> <li>Two story office building completed in 2001</li> <li>153 parking spaces</li> <li>Highly visible monument and building signage</li> <li>Zoning is Office and Research District in the City of Upper Arlington</li> </ul>                     |
| Area Description:      | <ul> <li>The property is located in the City of Upper Arlington, Ohio www.uaho.net.<br/>Upper Arlington is an affluent suburb in the Columbus Metropolitan Area.</li> <li>Well located between Downtown Columbus and Dublin with easy access to<br/>SR 161, I-270 and SR 315</li> <li>The property is within a dynamic mix of office properties</li> </ul>                                                                       |

## PROPERTY AERIAL