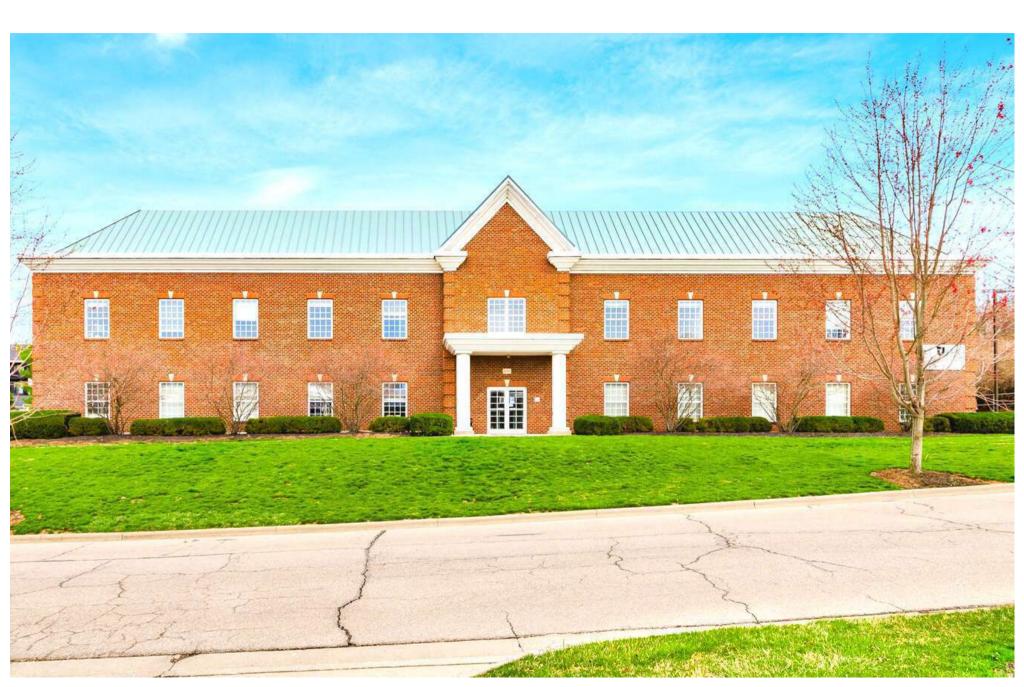

| 6,799  | 13.90 % | 2,445         | 4,650   | 5,115             | 2,761  | 904    |
| 3-Mile   | 2023 | 34,066               | 29,075 | 15.42 % | 11,871        | 18,970  | 19,321            | 14,745 | 3,156  |
| 5-Mile   | 2023 | 79,278               | 68,103 | 14.26 % | 25,116        | 46,646  | 48,764            | 30,514 | 7,973  |







This information supplied herein is from sources we deem reliable. It is provided without any representation, warranty or guarantee, expressed or implied as to its accuracy. Prospective Buyer or Tenant should conduct an independent investigation and verification of all matters deemed to be material, including, but not limited to, statements of income and expenses. Consult your attorney, accountant, or other prof. advisor.

# SALES COMPARABLES



| 1       2900 Easton Square PI - Abbott Laboratories at Easton       SOLD              |                                                                    |                  |                                                          |