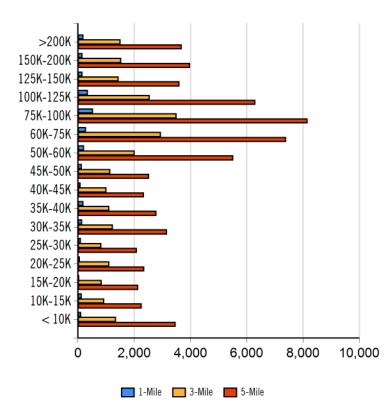

#### Labor & Income

|        | Agriculture | Mining | Construction | Manufacturing | Wholesale | Retail | Transportaion | Information | Professional | Utility | Hospitality | Pub-Admin | Other |
|--------|-------------|--------|--------------|---------------|-----------|--------|---------------|-------------|--------------|---------|-------------|-----------|-------|
| 1-Mile | 2           | 0      | 43           | 206           | 128       | 526    | 75            | 128         | 475          | 863     | 290         | 209       | 318   |
| 3-Mile | 37          | 24     | 955          | 2,314         | 851       | 4,019  | 790           | 875         | 4,246        | 7,908   | 2,558       | 1,215     | 2,125 |
| 5-Mile | 97          | 66     | 2,432        | 5,742         | 2,560     | 8,802  | 2,223         | 2,630       | 10,672       | 19,497  | 6,635       | 3,085     | 5,357 |

#### **Household Income**

| Radius | Median Household Income  |
|--------|--------------------------|
| 1-Mile | \$80,661.11              |
| 3-Mile | \$76,856.84              |
| 5-Mile | \$76,595.29              |
| Radius | Average Household Income |
| 1-Mile | \$93,866.89              |
| 3-Mile | \$87,450.91              |

| Radius | Aggregate Household Income |
|--------|----------------------------|
| 1-Mile | \$239,979,525.41           |
| 3-Mile | \$1,985,624,040.35         |
| 5-Mile | \$4,902,023,806.96         |

\$86,336.25