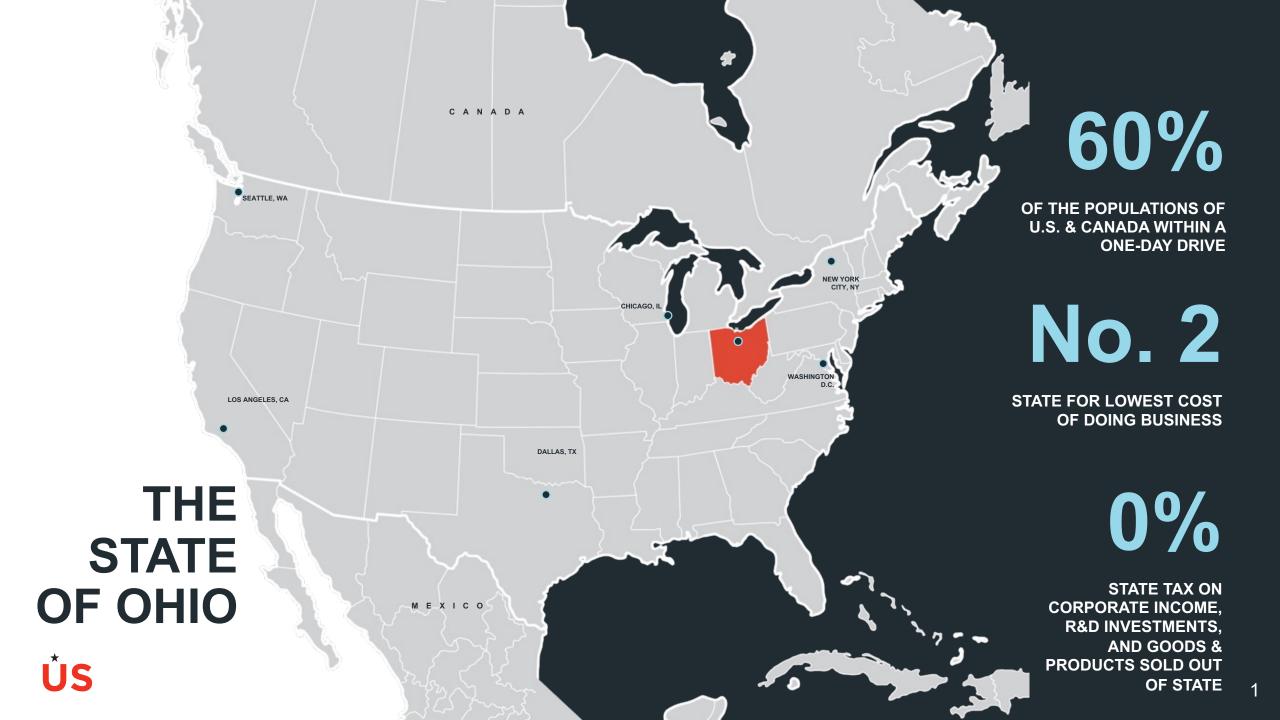

|  |  |  |







ŮS

U.S. Bureau of Economic Analysis, 2011- 2021; U.S. Census Bureau, Decennial Census, 2011-2021; U.S. Bureau of Labor Statistics, 2011-2021 annual averages, not seasonally adjusted; \*Columbus ranked among metros in the Midwest with estimated population of 1 million or greater.



IN THE MIDWEST FOR POPULATION, JOB, GDP GROWTH\*

14<sup>th</sup>

LARGEST CITY IN THE UNITED STATES

16

HEADQUARTERED FORTUNE 1000 COMPANIES

# THE WORLD'S MAJOR PLAYERS

## 16 FORTUNE 1000 HEADQUARTERS



# THE STATE OF OHIO

ŮS

Source: Ohio Office of Budget and Management; City of Columbus; JobsOhio





BUDGET SURPLUS AS OF JAN. 2022



CREDIT RATING STANDARDS & POOR'S AND MOODY'S AS OF AUG. 2021

AAA

CREDIT RATING AS OF SEP. 2022

# TOP 10 METRO MAGAZINE

## COMPANIES INVESTING IN COLUMBUS

ŮS