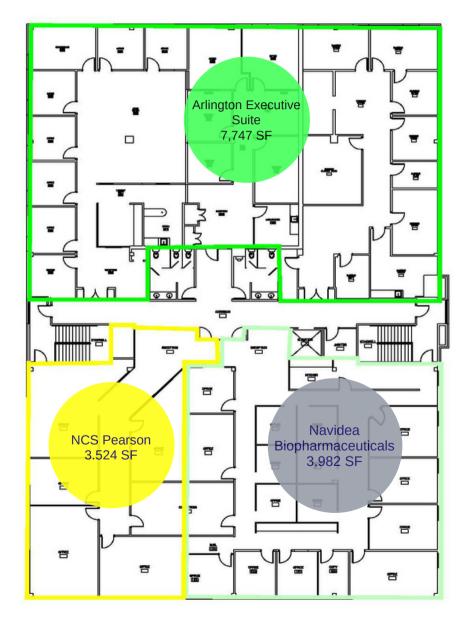

# PROPERTY FLOORPLANS

**2nd Floor** 

Floor plans may not represent tenant space build outs as of 12/1/17

# **TENANT PROFILES**

https://copc.com/

Central Ohio Primary Care is the largest physician-owned primary care medical group in the United States with over over 349 providers and 68 practice locations throughout central Ohio. This busy medical office recently opened at 4100 Horizons occupying 7,705 SF (25.5%) on the first floor.

https://www.home.pearsonvue.com/ https://www.pearson.com/

Pearson Vue is part of Pearson, the world's largest learning company with 35,000 employees across 70 countries worldwide. This location is a computer based testing center occupying 3,524 SF (11.7%) through 11/30/2025