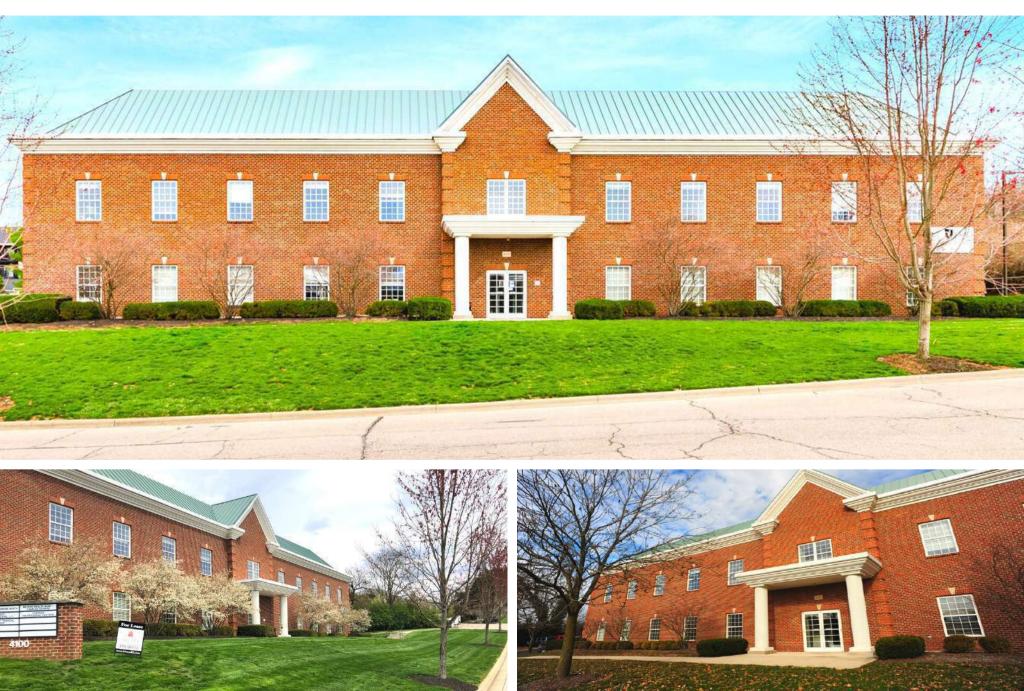

nklin County parcel # 075-000012-00</li> <li>31,512 Gross SF building on 2.0 acres</li> <li>Two story office building completed in 2001</li> <li>153 parking spaces</li> <li>Highly visible monument and building signage</li> <li>Zoning is Office and Research District in the City of Upper Arlington</li> </ul>                     |
| Area Description:      | <ul> <li>The property is located in the City of Upper Arlington, Ohio www.uaho.net.<br/>Upper Arlington is an affluent suburb in the Columbus Metropolitan Area.</li> <li>Well located between Downtown Columbus and Dublin with easy access to<br/>SR 161, I-270 and SR 315</li> <li>The property is within a dynamic mix of office properties</li> </ul>                                                                       |

# **PROPERTY PHOTOS**



# **PROPERTY PHOTOS**







## PROPERTY AERIAL



## AREA OVERVIEW



# **TENANT PROFILES**



https://copc.com/

Central Ohio Primary Care is the largest physician-owned primary care medical group in the United States with over over 349 providers and 68 practice locations throughout central Ohio. This busy medical office recently opened at 4100 Horizons occupying 7,705 SF (25.5%) on the first floor.



https://www.home.pearsonvue.com/ https://www.pearson.com/

Pearson Vue is part of Pearson, the world's largest learning company with 35,000 employees across 70 countries worldwide. This location is a computer based testing center occupying 3,524 SF (11.7%) through 11/30/2025



https://www.meyerswealthmgmt.com/

Meyers Wealth Management, LLC is a financial advisory firm headquartered in