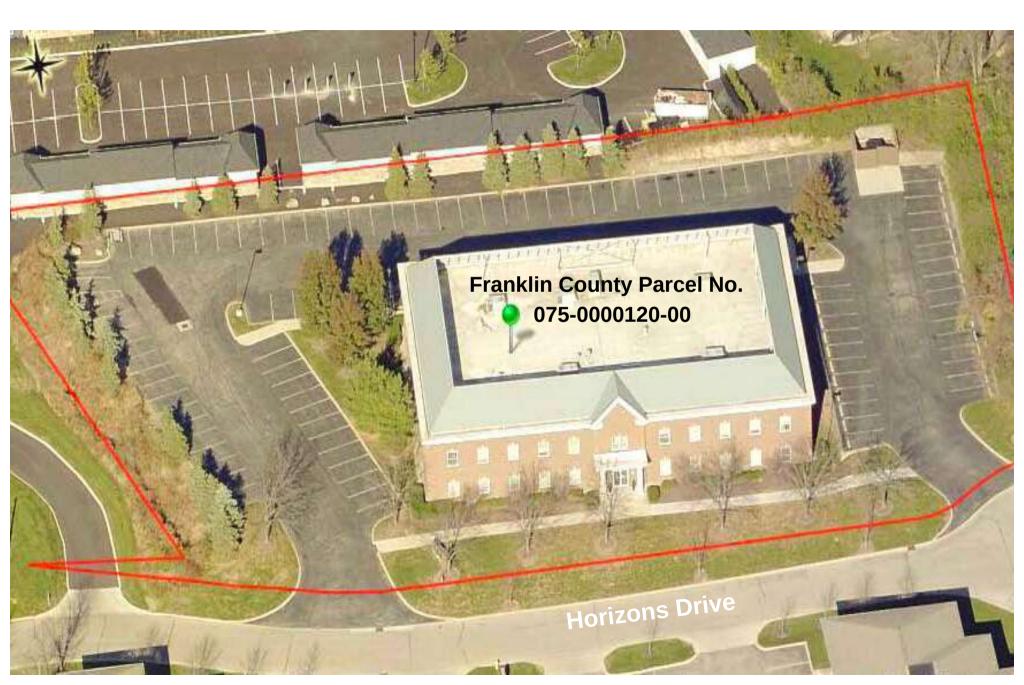

## PROPERTY AERIAL

## OFFERING

| Investment Highlights: | <ul> <li>Dynamic medical and office property</li> <li>Strong mix of office, medical, financial service tenants</li> <li>New late 2017 office build outs and leases: Central Ohio Primary Care<br/>Physicians occupies 25.5% of building on 10 year lease through 11/31/2027,<br/>NCS Pearson, Inc. testing center occupies 11.7% through 11/30/2025 and<br/>Meyers Wealth Management occupies 13.1% through 1/31/2026</li> </ul> |
|------------------------|----------------------------------------------------------------------------------------------------------------------------------------------------------------------------------------------------------------------------------------------------------------------------------------------------------------------------------------------------------------------------------------------------------------------------------|
| Property Description:  | <ul> <li>Attractive, well maintained property - common areas updated 12/2017</li> <li>Franklin County parcel # 075-000012-00</li> <li>31,512 Gross SF building on 2.0 acres</li> <li>Two story office building completed in 2001</li> <li>153 parking spaces</li> <li>Highly visible monument and building signage</li> <li>Zoning is Office and Research District in the City of Upper Arlington</li> </ul>                     |
| Area Description:      | <ul> <li>The property is located in the City of Upper Arlington, Ohio www.uaho.net.<br/>Upper Arlington is an affluent suburb in the Columbus Metropolitan Area.</li> <li>Well located between Downtown Columbus and Dublin with easy access to<br/>SR 161, I-270 and SR 315</li> <li>The property is within a dynamic mix of office properties</li> </ul>                                                                       |