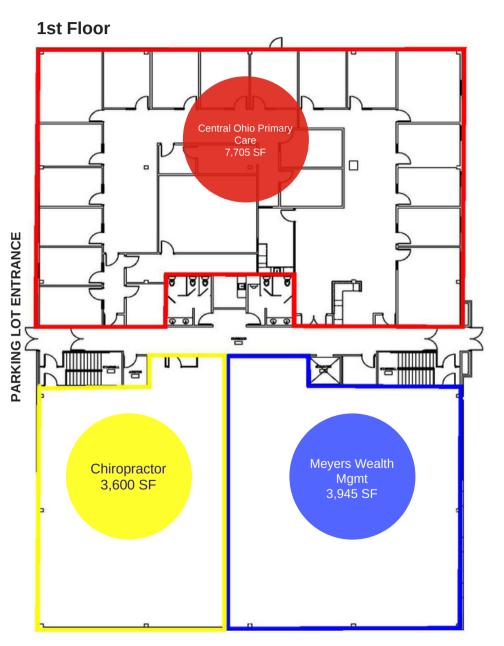

# **TENANT PROFILES**

https://copc.com/

Central Ohio Primary Care is the largest physician-owned primary care medical group in the United States with over over 349 providers and 68 practice locations throughout central Ohio. This busy medical office recently opened at 4100 Horizons occupying 7,705 SF (25.5%) on the first floor.

https://www.home.pearsonvue.com/ https://www.pearson.com/

Pearson Vue is part of Pearson, the world's largest learning company with 35,000 employees across 70 countries worldwide. This location is a computer based testing center occupying 3,524 SF (11.7%) through 11/30/2025

https://www.meyerswealthmgmt.com/

Meyers Wealth Management, LLC is a financial advisory firm headquartered in Columbus, OH. They manage \$682,500,000 in 548 accounts and serve the financial needs of clients across 3 states.

# PROPERTY FLOORPLANS

**2nd Floor** 

Floor plans may not represent tenant space build outs as of 12/1/17