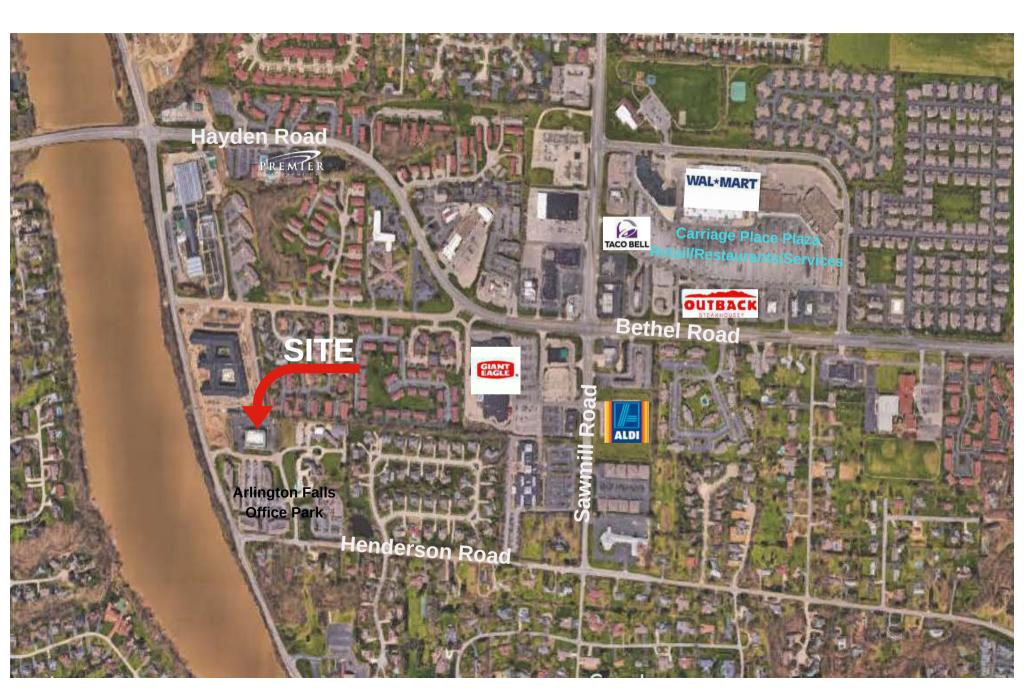

n 2.0 acres</li> <li>Two story office building completed in 2001</li> <li>153 parking spaces</li> <li>Highly visible monument and building signage</li> <li>Zoning is Office and Research District in the City of Upper Arlington</li> </ul>                     |
| Area Description:      | <ul> <li>The property is located in the City of Upper Arlington, Ohio www.uaho.net.<br/>Upper Arlington is an affluent suburb in the Columbus Metropolitan Area.</li> <li>Well located between Downtown Columbus and Dublin with easy access to<br/>SR 161, I-270 and SR 315</li> <li>The property is within a dynamic mix of office properties</li> </ul>                                                                       |

# **PROPERTY PHOTOS**



# **PROPERTY PHOTOS**







## PROPERTY AERIAL



## AREA OVERVIEW



# **TENANT PROFILES**



https://copc.com/

Central Ohio Primary Care is the largest physician-owned primary care medical group in the United States with over over 349 providers and 68 practice locations throughout central Ohio. This busy medical office recently opened at 4100 Horizons occupying 7,705 SF (25.5%) on the first floor.



https://www.home.pearsonvue.com/ https://www.pearson.com/

Pearson Vue is part of Pearson, the world's largest learning company with 35,000 employees across 70 countries worldwide. This location is a computer based testing center occupying 3,524 SF (11.7%) through 11/30/2025



https://www.meyerswealthmgmt.com/

Meyers Wealth Management, LLC is a financial advisory firm headquartered in Columbus, OH. They manage \$682,500,000 in 548 accounts and serve the f