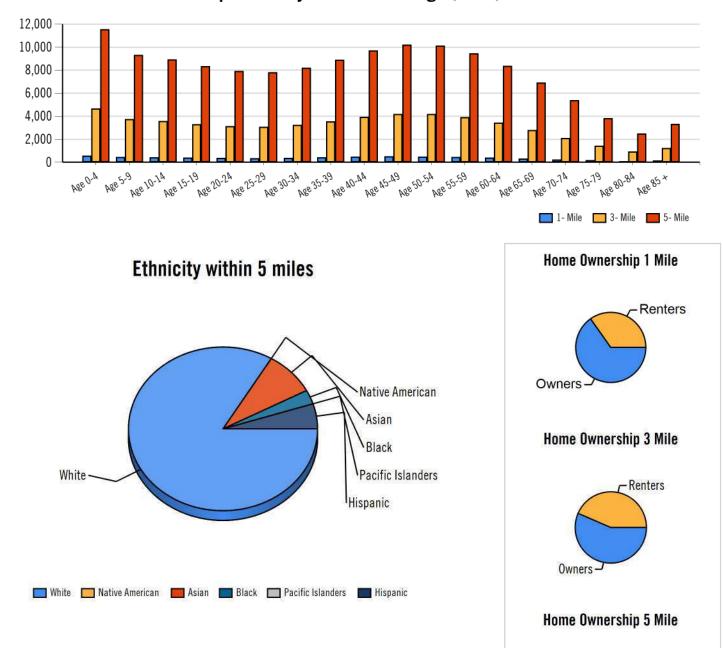

#### Population by Distance and Age (2018)

**能 Catylist** Research

**Owners** 

-Renters

Alterra Real Estate Advisors

#### Tapestry

|                             | 1-Mile | 3-mile | 5-mile |
|-----------------------------|--------|--------|--------|
| Vacant Ready For Rent       | 29 %   | 39 %   | 47 %   |
| Teen's                      | 34 %   | 72 %   | 75 %   |
| Expensive Homes             | 69 %   | 57 %   | 48 %   |
| Mobile Homes                | 0 %    | 1 %    | 3 %    |
| New Homes                   | 9 %    | 30 %   | 45 %   |
| New Households              | 44 %   | 88 %   | 94 %   |
| Military Households         | 0 %    | 16 %   | 17 %   |
| Households with 4+ Cars     | 31 %   | 59 %   | 59 %   |
| Public Transportation Users | 6 %    | 12 %   | 18 %   |
| Young Wealthy Households    | 40 %   | 122 %  | 79 %   |