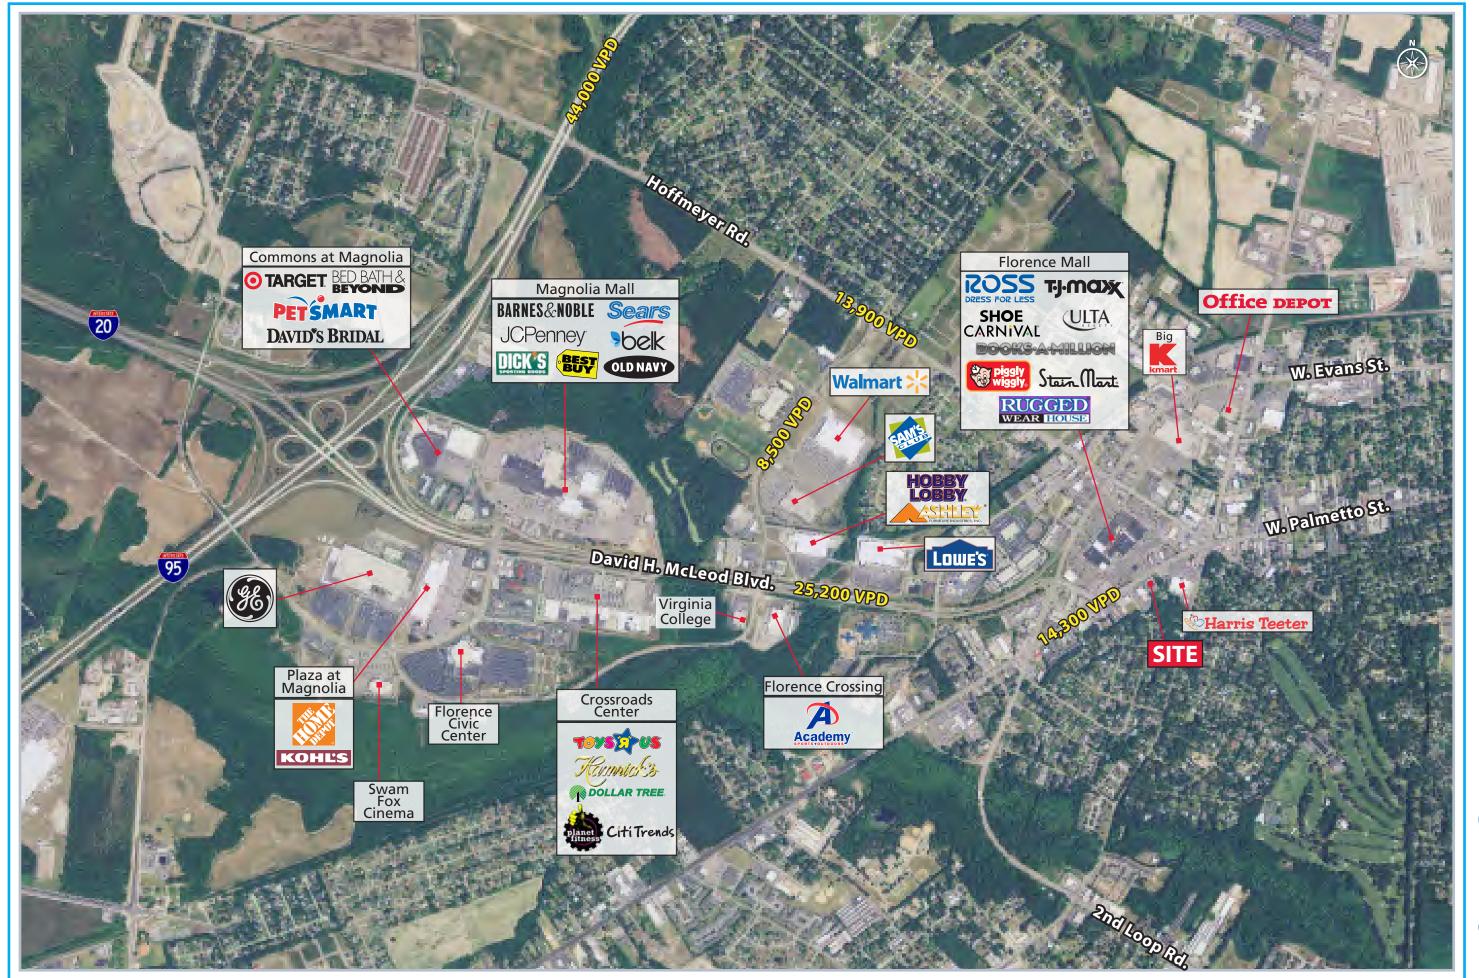

## HIGH PROFILE LOCATION IN FLORENCE, SC ACROSS FROM MALL

1970 W. PALMETTO ST. | FLORENCE, SOUTH CAROLINA 29501

### **TRAFFIC COUNTS 2017 (SCDOT)**

• 14,300 VPD on W. Palmetto St.

1616 Camden Rd. Suite 550 | Charlotte, NC 28203 | Phone (704) 644-4583 | Fax (704) 973-0737 Bryan Wyker | bwyker@providencegroup.com | WWW.PROVIDENCEGROUP.COM