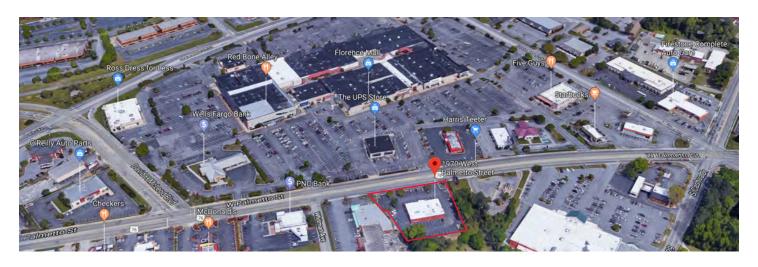

#### PROPERTY DESCRIPTION

Located in the heart of the retail corridor in Florence. Directly across from Florence Mall and adjacent to the Harris Teeter. Anchored by McAlister's Deli. Remaining space for two small shop Tenants that can be combined into one space. Very limited small shop space in this retail corridor.