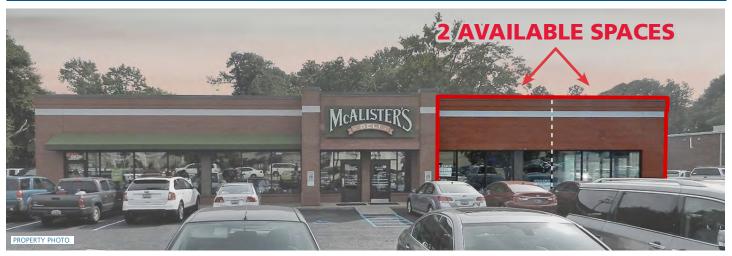

#### **PROPERTY INFORMATION**

**SPACE AVAILABLE**: ±1,175 SF & ±1,525 SF

(Can be combined = 2,700 SF)

TICAM: \$2.50 / SF LEASE RATE: Please Call

#### PROPERTY DESCRIPTION

Located in the heart of the retail corridor in Florence. Directly across from Florence Mall and adjacent to the Harris Teeter. Anchored by McAlister's Deli. Remaining space for two small shop Tenants that can be combined into one space. Very limited small shop space in this retail corridor.