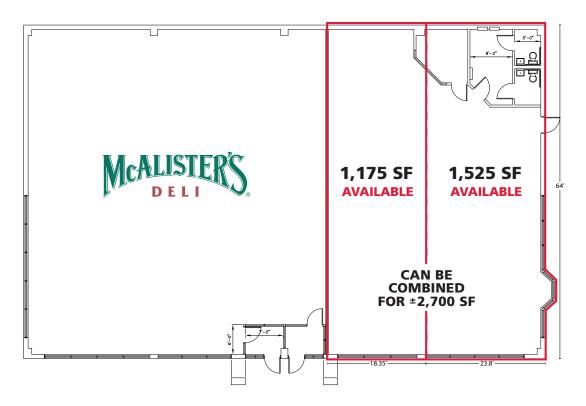

#### **PROPERTY INFORMATION**

**SPACE AVAILABLE**: ±1,175 SF & ±1,525 SF

(Can be combined = 2,700 SF)

TICAM: \$2.50 / SF LEASE RATE: Please Call

#### PROPERTY DESCRIPTION

Located in the heart of the retail corridor in Florence. Directly across from Florence Mall and adjacent to the Harris Teeter. Anchored by McAlister's Deli. Remaining space for two small shop Tenants that can be combined into one space. Very limited small shop space in this retail corridor.