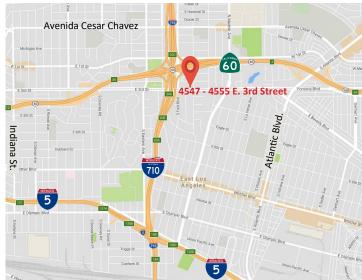

### **AREA AMENETIES**

- Adjacent to Metro Gold Line's Maravilla Station
- Easy Access to 710 and 60 Freeways
- Near East Los Angeles Civic Center
- State Enterprise Zone

| DEMOS          | 1 mile              | 3 mile   | 5 mile   |
|----------------|---------------------|----------|----------|
| Population     | 11,820              | 17,074   | 17,635   |
| Avg. HH Income | \$73,228            | \$74,380 | \$75,379 |
| Daytime Pop.   | 2,613               | 3,482    | 3,645    |
| Traffic Count  | 35,000 cars per day |          |          |