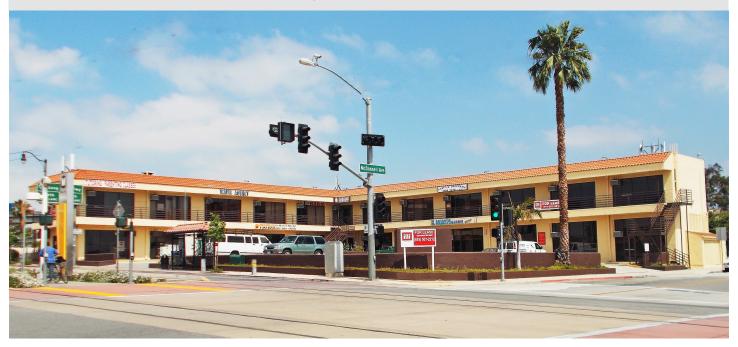

## **NEWLY RENOVATED RETAIL / OFFICES ON BUSY 3RD STREET**

4547 - 4555 3rd Street, Los Angeles, CA 90022

## **FEATURES**

- Office & Retail Space ±1,040 SF Available
- Signalized Intersection in Enterprise Zone
- Easy Ingress / Egress Access
- Ample Parking and Great Visibility
- 30 ft. Tall Monument Sign