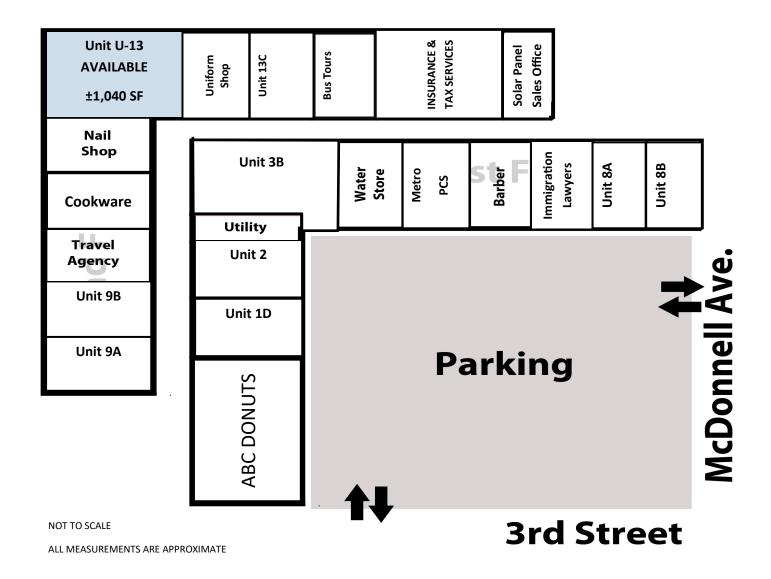

## **FEATURES**

- Office & Retail Space ±1,040 SF Available
- Signalized Intersection in Enterprise Zone
- Easy Ingress / Egress Access
- Ample Parking and Great Visibility
- 30 ft. Tall Monument Sign

## **NEIGHBORING RETAILERS**

This information has been secured from sources we believe to be reliable, but we make no representations or warranties, expressed or implied, as to the accuracy of the information. References to square footage are approximate. References to neighboring retailers are subject to change, and may not be adjacent to the vacancy being marketed either prior to, during, or after leases are signed. Lessee must verify the information and bears all risk for any inaccuracies.