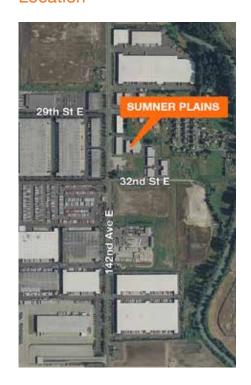

## For Lease

# Sumner Plains

3107 142nd Avenue E Building B Suites 101 & 104 Sumner, WA



#### Contact

Mike Newton 206.248.7311 mnewton@kiddermathews.com

### **Features**

12,724 SF total 1,306 SF office on opposite ends

Suite 101: 6,362 SF total; 623 SF office Suite 104: 6,362 SF total; 683 SF office

400 amps, 208 volts

18' clear height

2 dock-high doors per unit1 grade-level doors (10'x12') per unit

Fully sprinklered

\$0.45 PSF, NNN shell \$0.75 PSF, NNN office \$0.17 PSF, NNN

Two spaces that can be combined for cross loading or leased separately

#### Location



# For Lease

### Sumner Plains - Site Plan



### Contact

Mike Newton 206.248.7311

mnewton@kiddermathews.com

### Sumner Plains - Office Floor Plan

### Suite 101



### Suite 104



### Contact

Mike Newton 206.248.7311

mnewton@kiddermathews.com