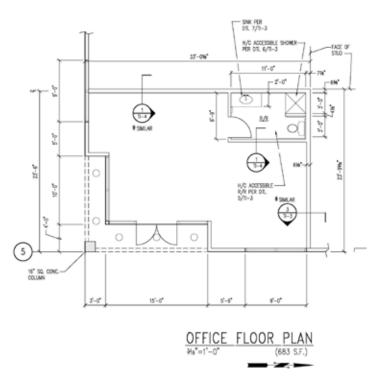

## For Lease

# Sumner Plains

3107 142nd Avenue E Building B Suites 101 & 104 Sumner, WA



#### Contact

Mike Newton 206.248.7311 mnewton@kiddermathews.com

### **Features**

12,724 SF total 1,306 SF office on opposite ends

Suite 101: 6,362 SF total; 623 SF office Suite 104: 6,362 SF total; 683 SF office

400 amps, 208 volts

18' clear height

2 dock-high doors per unit1 grade-level doors (10'x12') per unit

Fully sprinklered

\$0.45 PSF, NNN shell \$0.75 PSF, NNN office \$0.17 PSF, NNN

Two spaces that can be combined for cross loading or leased separately

#### Location



# For Lease

### Sumner Plains - Site Plan



### Contact

Mike Newton 206.248.7311

mnewton@kiddermathews.com

### Sumner Plains - Office Floor Plan

### Suite 101



### Suite 104



### Contact

Mike Newton 206.248.7311

mnewton@kiddermathews.com