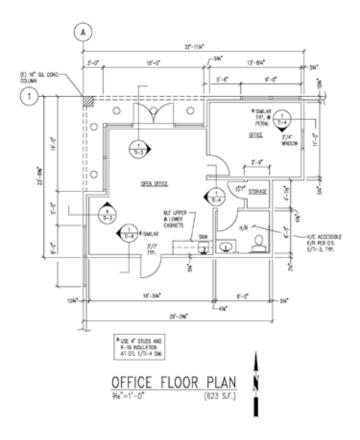

## For Lease

# Sumner Plains

3107 142nd Avenue E Building B Suites 101 & 104 Sumner, WA



#### Contact

Mike Newton 206.248.7311 mnewton@kiddermathews.com

### **Features**

12,724 SF total 1,306 SF office on opposite ends

Suite 101: 6,362 SF total; 623 SF office Suite 104: 6,362 SF total; 683 SF office

400 amps, 208 volts

18' clear height

2 dock-high doors per unit1 grade-level doors (10'x12') per unit

Fully sprinklered

\$0.45 PSF, NNN shell \$0.75 PSF, NNN office \$0.17 PSF, NNN

Two spaces that can be combined for cross loading or leased separately

#### Location



# For Lease

### Sumner Plains - Site Plan



### Contact

Mike Newton 206.248.7311

mnewton@kiddermathews.com

### Sumner Plains - Office Floor Plan

### Suite 101



### Suite 104



### Contact

Mike Newton 206.248.7311

mnewton@kiddermathews.com