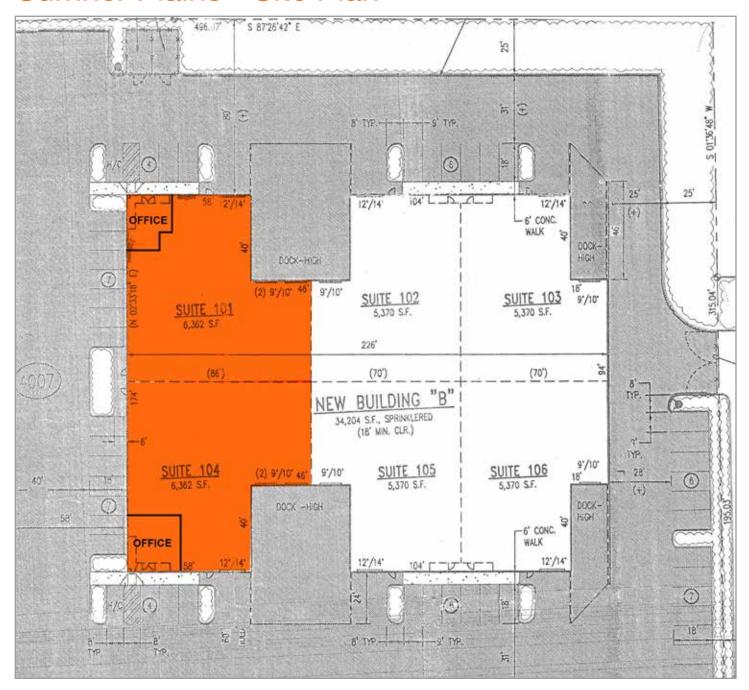

### Sumner Plains - Site Plan

### **Features**

12,724 SF total 1,306 SF office on opposite ends

Suite 101: 6,362 SF total; 623 SF office Suite 104: 6,362 SF total; 683 SF office

400 amps, 208 volts

18' clear height

2 dock-high doors per unit1 grade-level doors (10'x12') per unit