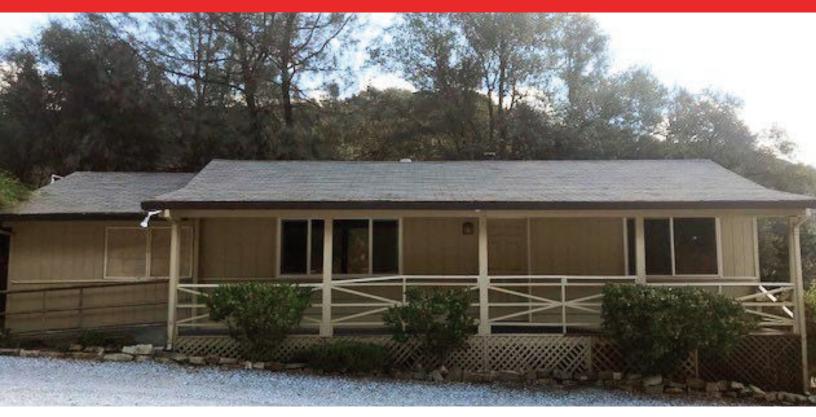

## **AVAILABLE FOR SALE**

5951 Mount Aukum Road | Placerville, CA.

- Offered at \$225,000
- Zoned Commercial ON ±0.57 acres
- APN # 093-150-20 (El Dorado County)
- ±864 SF Building
- Built in 1969
- Very Well Designed Outdoor Area for Entertaining/Eating Area
- Newly Installed HVAC System in 2017
- Comp Shingle Roof
- Well and Septic Tank
- Kitchen Area Includes 3 Compartment Sink
- Ideally Located in the Heart of Somerset, the Gateway to Wine Country