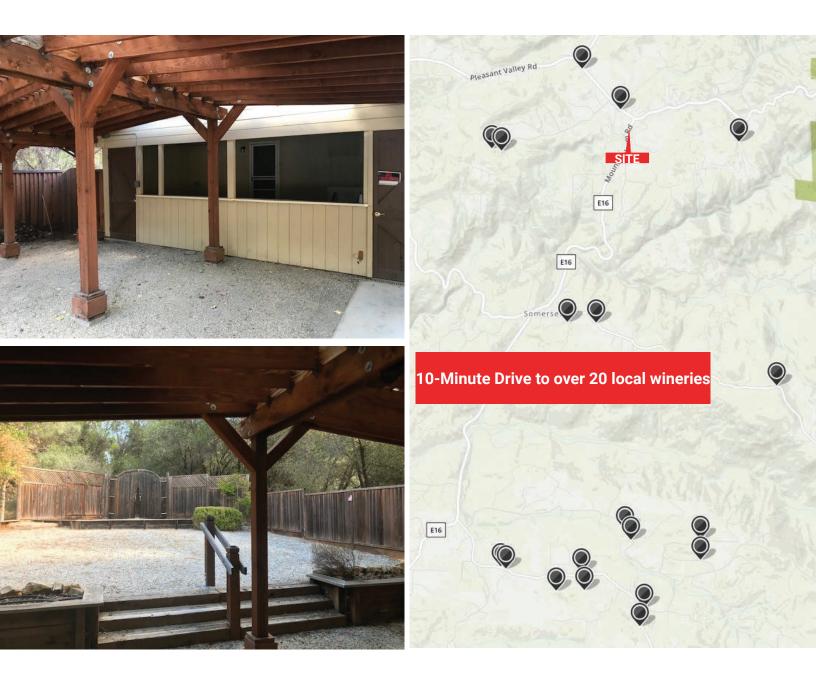

## **AVAILABLE FOR SALE**

5951 Mount Aukum Road | Placerville, CA.

- Offered at \$225,000
- Zoned Commercial ON ±0.57 acres
- APN # 093-150-20 (El Dorado County)
- ±864 SF Building
- Built in 1969
- Very Well Designed Outdoor Area for Entertaining/Eating Area
- Newly Installed HVAC System in 2017
- Comp Shingle Roof
- Well and Septic Tank
- Kitchen Area Includes 3 Compartment Sink
- Ideally Located in the Heart of Somerset, the Gateway to Wine Country