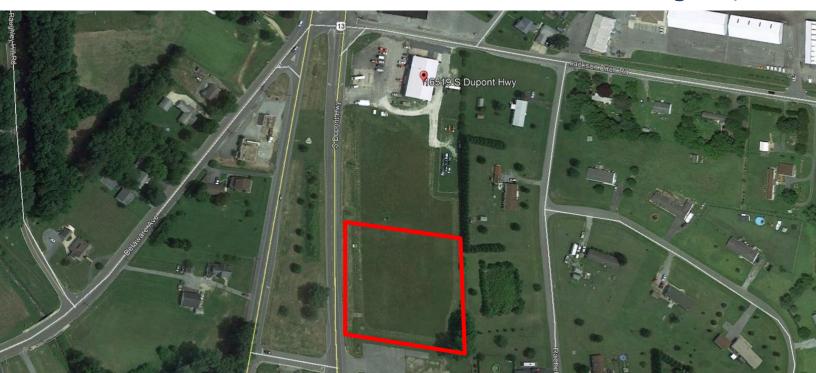

#### **Property Information**

 $\Rightarrow$  2.06+/- Acre Cleared Lot

⇒ Zoned BG

⇒ Parcel: 6-00-171.00-04-40.00-00001

⇒ Sale Price: \$500,000

\* Adjacent parcel also available

| Demograp    | ohics 1 Mile | e 3 Miles | 5 Miles  |
|-------------|--------------|-----------|----------|
| Population  | 2,267        | 7,594     | 13,798   |
| Median Inco | me \$38,55   | \$43,343  | \$50,720 |