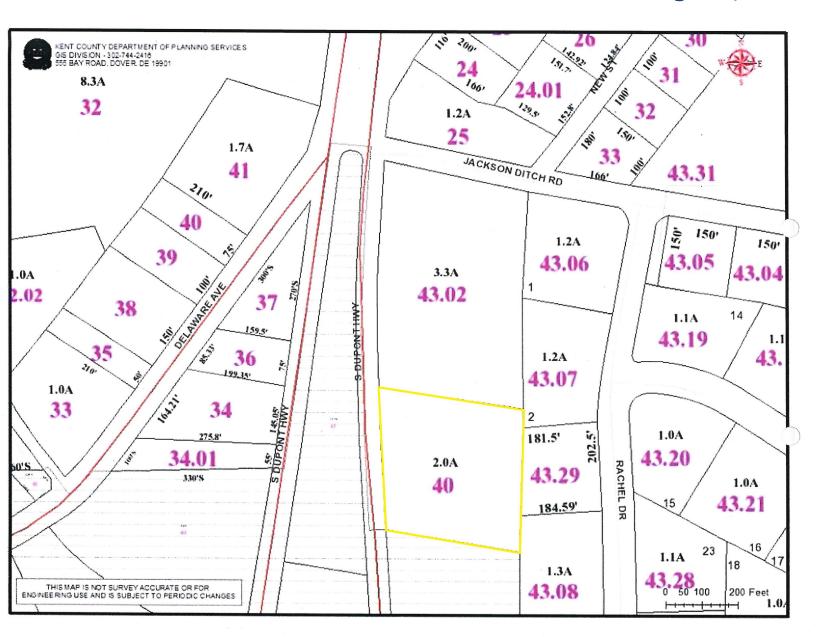

#### **Property Information**

 $\Rightarrow$  2.06+/- Acre Cleared Lot

⇒ Zoned BG

⇒ Parcel: 6-00-171.00-04-40.00-00001

⇒ Sale Price: \$500,000

\* Adjacent parcel also available

| Demograp    | ohics 1 Mile | e 3 Miles | 5 Miles  |
|-------------|--------------|-----------|----------|
| Population  | 2,267        | 7,594     | 13,798   |
| Median Inco | me \$38,55   | \$43,343  | \$50,720 |