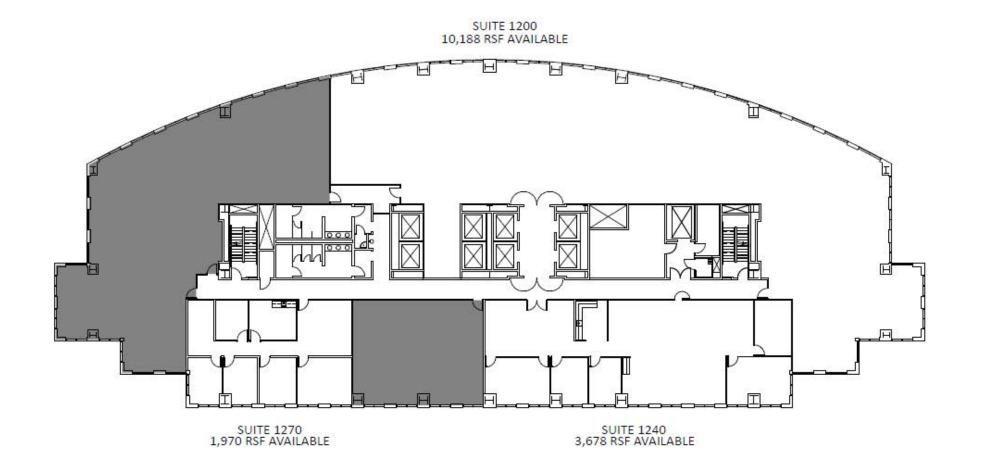

## 600 ANTON BOULEVARD COSTA MESA | CALIFORNIA

| SUITE              | RSF    | RATE | BUILD-OUT DESCRIPTION                                                                                | AVAILABILITY          |
|--------------------|--------|------|------------------------------------------------------------------------------------------------------|-----------------------|
| 600                | 7,547  | TBD  | Shell Condition                                                                                      | Available Immediately |
| 820                | 6,445  | TBD  | Shell Condition                                                                                      | Available Immediately |
| 1000               | 8,215  | TBD  | 9 offices, conference room, copy room, kitchen, open area                                            | Available Immediately |
| 1010               | 3,529  | TBD  | 5 offices, conference room, copy room, kitchen, open area                                            | Available Immediately |
| 1000/1010          | 11,744 | TBD  | 14 offices, 2 conference rooms, 2 kitchens, copier rooms, open area                                  | Available Immediately |
| 1075               | 4,635  | TBD  | 8 offices, kitchen, storage, conference room, open<br>area                                           | Available Immediately |
| 1000/1010/<br>1075 | 16,379 | TBD  | 22 offices, conference rooms, copy rooms, kitchens, storage, copier rooms, reception area, open area | Available Immediately |
| 1200               | 10,188 | TBD  | Shell Condition                                                                                      | Available Immediately |
| 1240               | 3,678  | TBD  | 4 offices, conference room, copy area, kitchen, reception area, open area                            | Available Immediately |
| 1200/1240          | 13,866 | TBD  | 4 offices, conference room, copy area, kitchen, reception area, open area - partial shell condition  | Available Immediately |
| 1270               | 1,970  | TBD  | 4 offices, conference room, kitchen, reception area                                                  | Available Immediately |
| 1350               | 4,039  | TBD  |                                                                                                      | Available 10/15/2019  |