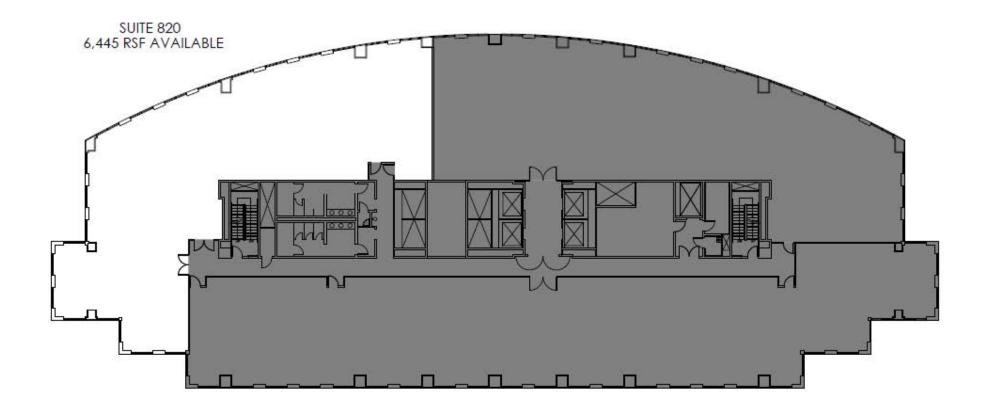

## 600 ANTON BOULEVARD COSTA MESA | CALIFORNIA

| SUITE              | RSF    | RATE | BUILD-OUT DESCRIPTION                                                                                | AVAILABILITY          |
|--------------------|--------|------|------------------------------------------------------------------------------------------------------|-----------------------|
| 600                | 7,547  | TBD  | Shell Condition                                                                                      | Available Immediately |
| 820                | 6,445  | TBD  | Shell Condition                                                                                      | Available Immediately |
| 1000               | 8,215  | TBD  | 9 offices, conference room, copy room, kitchen, open area                                            | Available Immediately |
| 1010               | 3,529  | TBD  | 5 offices, conference room, copy room, kitchen, open area                                            | Available Immediately |
| 1000/1010          | 11,744 | TBD  | 14 offices, 2 conference rooms, 2 kitchens, copier rooms, open area                                  | Available Immediately |
| 1075               | 4,635  | TBD  | 8 offices, kitchen, storage, conference room, open<br>area                                           | Available Immediately |
| 1000/1010/<br>1075 | 16,379 | TBD  | 22 offices, conference rooms, copy rooms, kitchens, storage, copier rooms, reception area, open area | Available Immediately |
| 1200               | 10,188 | TBD  | Shell Condition                                                                                      | Available Immediately |
| 1240               | 3,678  | TBD  | 4 offices, conference room, copy area, kitchen, reception area, open area                            | Available Immediately |
| 1200/1240          | 13,866 | TBD  | 4 offices, conference room, copy area, kitchen, reception area, open area - partial shell condition  | Available Immediately |
| 1270               | 1,970  | TBD  | 4 offices, conference room, kitchen, reception area                                                  | Available Immediately |
| 1350               | 4,039  | TBD  |                                                                                                      | Available 10/15/2019  |