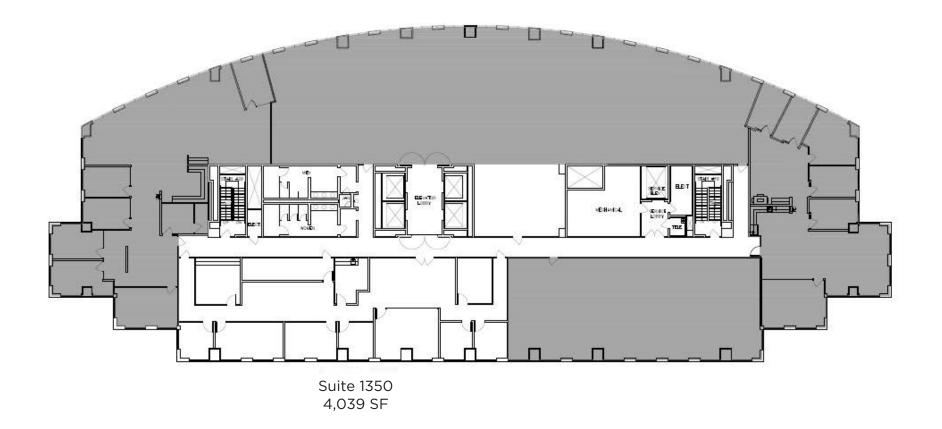

## 600 ANTON BOULEVARD COSTA MESA | CALIFORNIA

| SUITE              | RSF    | RATE | BUILD-OUT DESCRIPTION                                                                                | AVAILABILITY          |
|--------------------|--------|------|------------------------------------------------------------------------------------------------------|-----------------------|
| 600                | 7,547  | TBD  | Shell Condition                                                                                      | Available Immediately |
| 820                | 6,445  | TBD  | Shell Condition                                                                                      | Available Immediately |
| 1000               | 8,215  | TBD  | 9 offices, conference room, copy room, kitchen, open area                                            | Available Immediately |
| 1010               | 3,529  | TBD  | 5 offices, conference room, copy room, kitchen, open area                                            | Available Immediately |
| 1000/1010          | 11,744 | TBD  | 14 offices, 2 conference rooms, 2 kitchens, copier rooms, open area                                  | Available Immediately |
| 1075               | 4,635  | TBD  | 8 offices, kitchen, storage, conference room, open<br>area                                           | Available Immediately |
| 1000/1010/<br>1075 | 16,379 | TBD  | 22 offices, conference rooms, copy rooms, kitchens, storage, copier rooms, reception area, open area | Available Immediately |
| 1200               | 10,188 | TBD  | Shell Condition                                                                                      | Available Immediately |
| 1240               | 3,678  | TBD  | 4 offices, conference room, copy area, kitchen, reception area, open area                            | Available Immediately |
| 1200/1240          | 13,866 | TBD  | 4 offices, conference room, copy area, kitchen, reception area, open area - partial shell condition  | Available Immediately |
| 1270               | 1,970  | TBD  | 4 offices, conference room, kitchen, reception area                                                  | Available Immediately |
| 1350               | 4,039  | TBD  |                                                                                                      | Available 10/15/2019  |