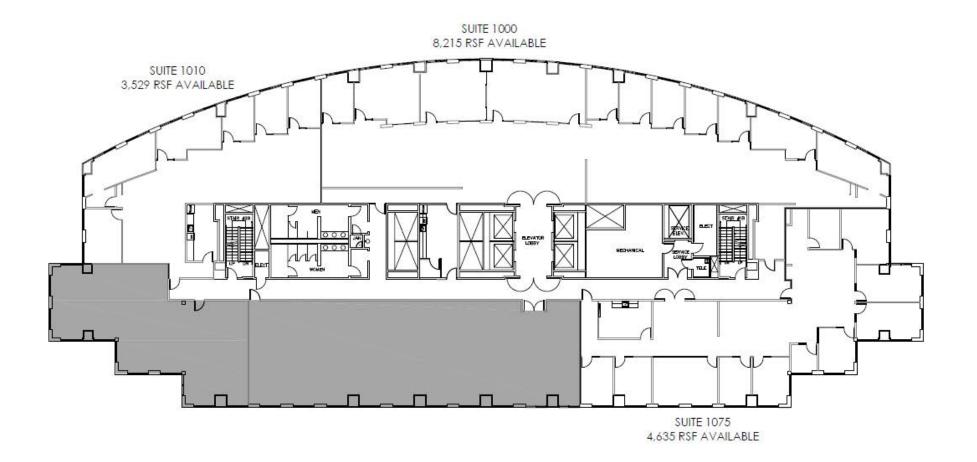

## 600 ANTON BOULEVARD COSTA MESA | CALIFORNIA

| SUITE              | RSF    | RATE | BUILD-OUT DESCRIPTION                                                                                | AVAILABILITY          |
|--------------------|--------|------|------------------------------------------------------------------------------------------------------|-----------------------|
| 600                | 7,547  | TBD  | Shell Condition                                                                                      | Available Immediately |
| 820                | 6,445  | TBD  | Shell Condition                                                                                      | Available Immediately |
| 1000               | 8,215  | TBD  | 9 offices, conference room, copy room, kitchen, open area                                            | Available Immediately |
| 1010               | 3,529  | TBD  | 5 offices, conference room, copy room, kitchen, open area                                            | Available Immediately |
| 1000/1010          | 11,744 | TBD  | 14 offices, 2 conference rooms, 2 kitchens, copier rooms, open area                                  | Available Immediately |
| 1075               | 4,635  | TBD  | 8 offices, kitchen, storage, conference room, open<br>area                                           | Available Immediately |
| 1000/1010/<br>1075 | 16,379 | TBD  | 22 offices, conference rooms, copy rooms, kitchens, storage, copier rooms, reception area, open area | Available Immediately |
| 1200               | 10,188 | TBD  | Shell Condition                                                                                      | Available Immediately |
| 1240               | 3,678  | TBD  | 4 offices, conference room, copy area, kitchen, reception area, open area                            | Available Immediately |
| 1200/1240          | 13,866 | TBD  | 4 offices, conference room, copy area, kitchen, reception area, open area - partial shell condition  | Available Immediately |
| 1270               | 1,970  | TBD  | 4 offices, conference room, kitchen, reception area                                                  | Available Immediately |
| 1350               | 4,039  | TBD  |                                                                                                      | Available 10/15/2019  |