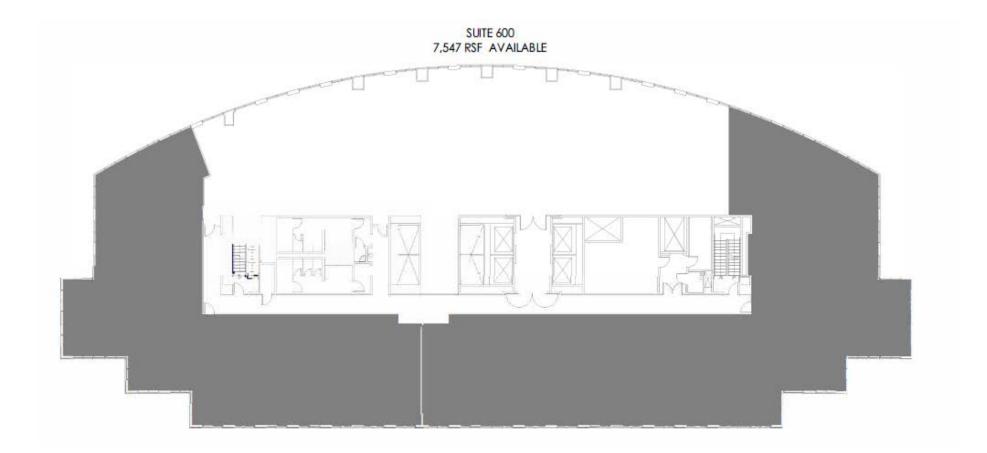

## 600 ANTON BOULEVARD COSTA MESA | CALIFORNIA

| SUITE              | RSF    | RATE | BUILD-OUT DESCRIPTION                                                                                | AVAILABILITY          |
|--------------------|--------|------|------------------------------------------------------------------------------------------------------|-----------------------|
| 600                | 7,547  | TBD  | Shell Condition                                                                                      | Available Immediately |
| 820                | 6,445  | TBD  | Shell Condition                                                                                      | Available Immediately |
| 1000               | 8,215  | TBD  | 9 offices, conference room, copy room, kitchen, open area                                            | Available Immediately |
| 1010               | 3,529  | TBD  | 5 offices, conference room, copy room, kitchen, open area                                            | Available Immediately |
| 1000/1010          | 11,744 | TBD  | 14 offices, 2 conference rooms, 2 kitchens, copier rooms, open area                                  | Available Immediately |
| 1075               | 4,635  | TBD  | 8 offices, kitchen, storage, conference room, open<br>area                                           | Available Immediately |
| 1000/1010/<br>1075 | 16,379 | TBD  | 22 offices, conference rooms, copy rooms, kitchens, storage, copier rooms, reception area, open area | Available Immediately |
| 1200               | 10,188 | TBD  | Shell Condition                                                                                      | Available Immediately |
| 1240               | 3,678  | TBD  | 4 offices, conference room, copy area, kitchen, reception area, open area                            | Available Immediately |
| 1200/1240          | 13,866 | TBD  | 4 offices, conference room, copy area, kitchen, reception area, open area - partial shell condition  | Available Immediately |
| 1270               | 1,970  | TBD  | 4 offices, conference room, kitchen, reception area                                                  | Available Immediately |
| 1350               | 4,039  | TBD  |                                                                                                      | Available 10/15/2019  |