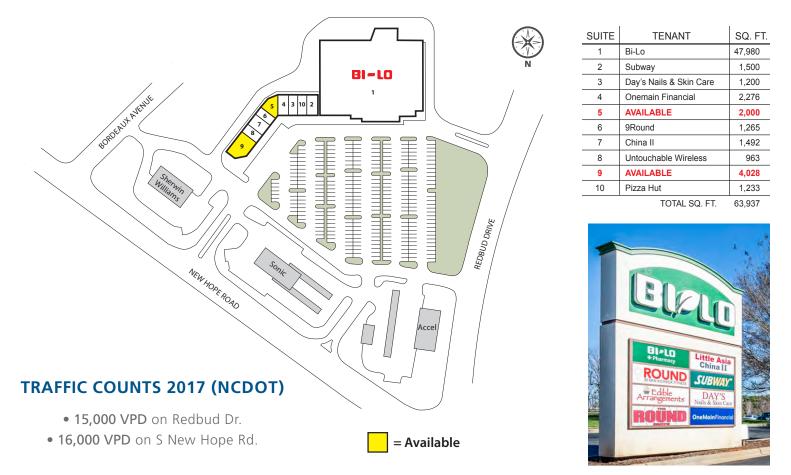

### **PROPERTY INFORMATION**

| AVAILABLE:     | 2,000 SF; 4,028 SF Endcap - 2nd Gen Restaurant |
|----------------|------------------------------------------------|
| LEASE RATE:    | Please Call                                    |
| TOTAL S/C GLA: | 63,937 SF                                      |
| TICAM:         | \$3.60 / SF                                    |

### **PROPERTY HIGHLIGHTS**

- Endcap opportunity
- Bi-Lo anchored center
- Across the street from Ashbrook High School

| DEMOGRAPHICS (2018)     | 1 MILE   | 3 MILE   | 5 MILE   |
|-------------------------|----------|----------|----------|
| POPULATION              | 7,473    | 46,489   | 101,631  |
| AVERAGE HH INCOME       | \$66,732 | \$76,515 | \$68,924 |
| MEDIAN HH INCOME        | \$59,532 | \$59,966 | \$54,398 |
| BUSINESS ESTABLISHMENTS | 154      | 2,459    | 4,421    |
| DAYTIME EMPLOYMENT      | 1,303    | 26,071   | 44,425   |