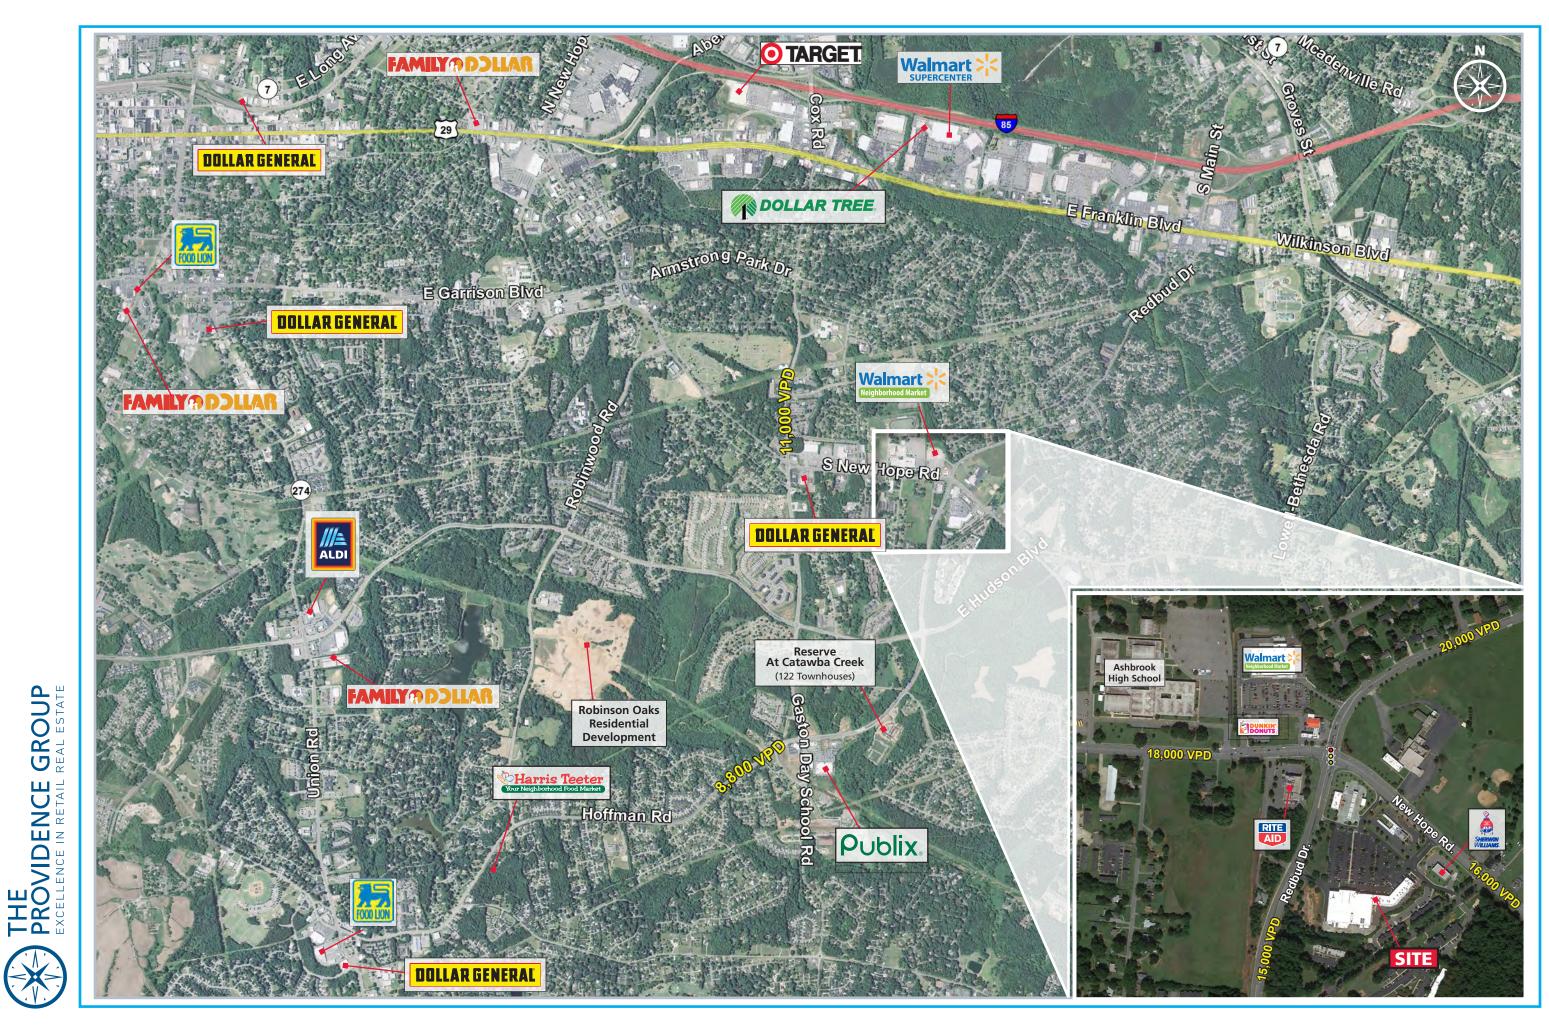

### **PROPERTY HIGHLIGHTS**

- Endcap opportunity
- Bi-Lo anchored center
- Across the street from Ashbrook High School

| DEMOGRAPHICS (2018)     | 1 MILE   | 3 MILE   | 5 MILE   |
|-------------------------|----------|----------|----------|
| POPULATION              | 7,473    | 46,489   | 101,631  |
| AVERAGE HH INCOME       | \$66,732 | \$76,515 | \$68,924 |
| MEDIAN HH INCOME        | \$59,532 | \$59,966 | \$54,398 |
| BUSINESS ESTABLISHMENTS | 154      | 2,459    | 4,421    |
| DAYTIME EMPLOYMENT      | 1,303    | 26,071   | 44,425   |

# REDBUD COMMONS HIGH AERIAL