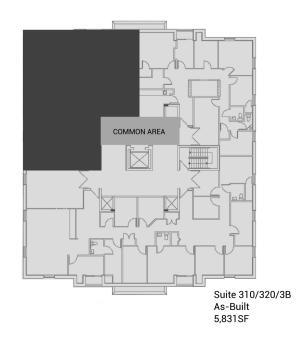

## **OFFICE BUILDING**

| SUITE      | TENANT    | SIZE (SF) | LEASE TYPE | LEASE RATE              |
|------------|-----------|-----------|------------|-------------------------|
| 310/320/3B | Available | 5,831 SF  | NNN        | \$25.00 - \$30.00 SF/yr |