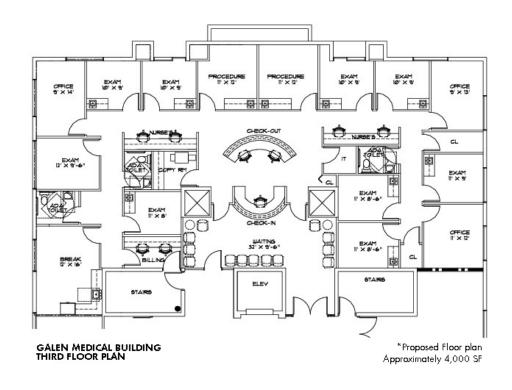

## **MEDICAL BUILDING**

| SUITE   | TENANT    | SIZE (SF) | LEASE TYPE | LEASE RATE              |
|---------|-----------|-----------|------------|-------------------------|
| 310/320 | Available | 4,000 SF  | NNN        | \$25.00 - \$30.00 SF/yr |