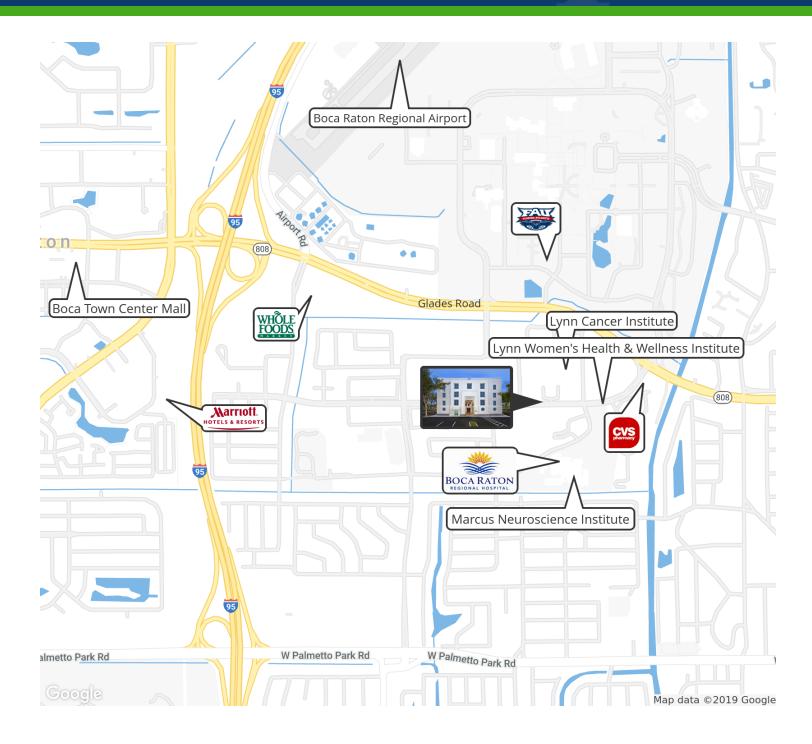

#### **LOCATION OVERVIEW**

Property is located in the center of tremendous growth from both Boca Raton Regional Hospital and Florida Atlantic University. The new Lynn Cancer Institute is across the street from the property and steps away from Boca Raton Regional Hospital and their new Marcus Neuroscience Institute.

#### **LEASE HIGHLIGHTS**

- Walking Distance to Boca Regional Hospital
- Newly Completed Renovations
- Near FAU Campus
- Variety of Specialists and Internists
- · Hurricane Impact Glass

**PRESENTED BY:** 

#### **PRESENTED BY:**

KRISTY HARTOFILIS
PRESIDENT
561.939.6636 x3
khartofilis@whelchelpartners.com

JAY WHELCHEL
PRINCIPAL
561.939.6635
Jwhelchel@whelchelpartners.com

Retailer Map

880 NW 13TH STREET BOCA RATON, FL 33486