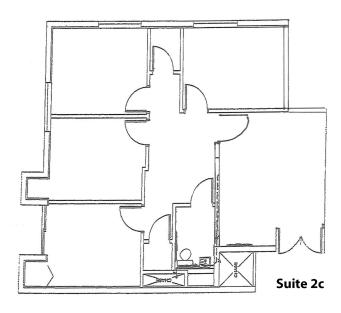

## **OFFICE BUILDING**

| SUITE | TENANT    | SIZE (SF) | LEASE TYPE | LEASE RATE              |
|-------|-----------|-----------|------------|-------------------------|
| 2C    | Available | 1,336 SF  | NNN        | \$25.00 - \$30.00 SF/yr |