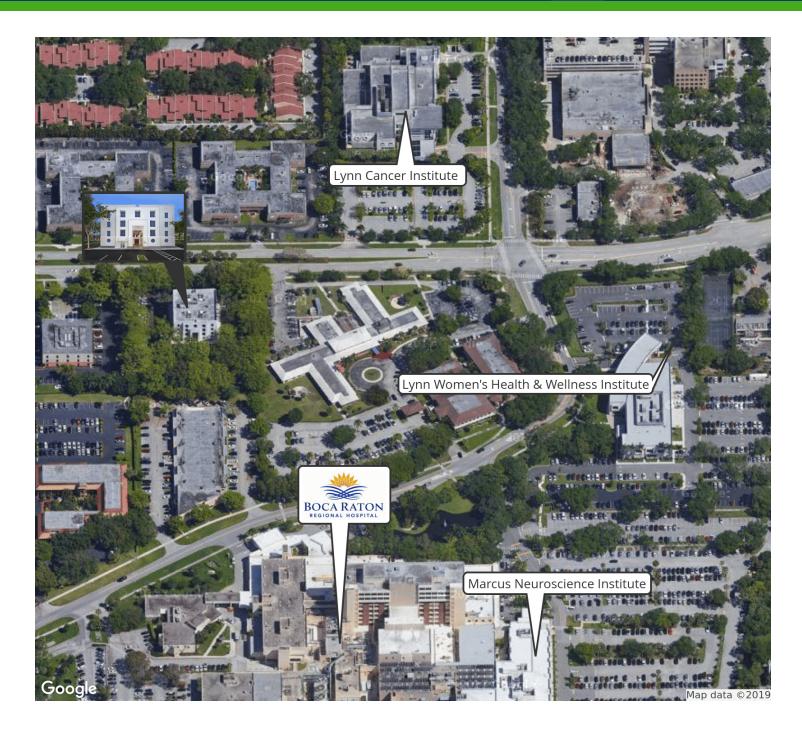

#### **LOCATION OVERVIEW**

Property is located in the center of tremendous growth from both Boca Raton Regional Hospital and Florida Atlantic University. The new Lynn Cancer Institute is across the street from the property and steps away from Boca Raton Regional Hospital and their new Marcus Neuroscience Institute.

#### **LEASE HIGHLIGHTS**

- Walking Distance to Boca Regional Hospital
- Newly Completed Renovations
- Near FAU Campus
- Variety of Specialists and Internists
- · Hurricane Impact Glass

**PRESENTED BY:** 