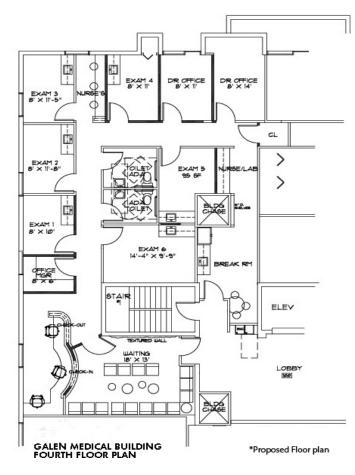

## **MEDICAL BUILDING**

| SUITE | TENANT    | SIZE (SF) | LEASE TYPE | LEASE RATE              |
|-------|-----------|-----------|------------|-------------------------|
| 410   | Available | 2,604 SF  | NNN        | \$25.00 - \$30.00 SF/yr |