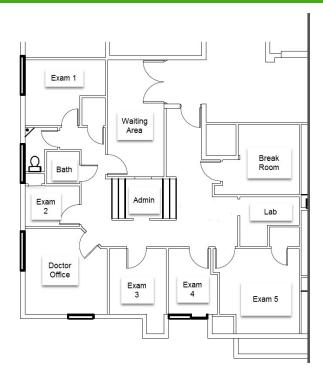

#### **PROPERTY OVERVIEW**

Expansive renovations are complete, creating Boca's premiere medical office building. Galen Medical is a multi-tenant medical office building on the campus of Boca Raton Regional Hospital and one block off Glades Road in Boca Raton, FL. Property includes, 27,000 SF and has four spaces available for lease ranging from 1,336 SF to a half floor, approximately 4,000 SF. Under new ownership, robust tenant improvement packages are available.

#### **AVAILABLE SPACES**

| SPACE      | LEASE RATE            | SIZE (SF) |
|------------|-----------------------|-----------|
| 310/320    | \$25.00 - 30.00 SF/yr | 4,000 SF  |
| 410        | \$25.00 - 30.00 SF/yr | 2,604 SF  |
| 2C         | \$25.00 - 30.00 SF/yr | 1,336 SF  |
| 3B         | \$25.00 - 30.00 SF/yr | 1,831 SF  |
| 310/320/3B | \$25.00 - 30.00 SF/yr | 5,831 SF  |