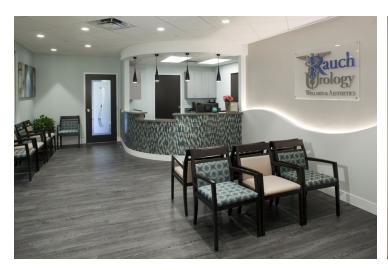

#### **PROPERTY OVERVIEW**

Expansive renovations are complete, creating Boca's premiere medical office building. Galen Medical is a multi-tenant medical office building on the campus of Boca Raton Regional Hospital and one block off Glades Road in Boca Raton, FL. Property includes, 27,000 SF and has four spaces available for lease ranging from 1,336 SF to a half floor, approximately 4,000 SF. Under new ownership, robust tenant improvement packages are available.

#### **LEASE HIGHLIGHTS**

- Walking Distance to Boca Regional Hospital
- Newly Completed Renovations
- Near FAU Campus
- Variety of Specialists and Internists
- · Hurricane Impact Glass

**PRESENTED BY:** 