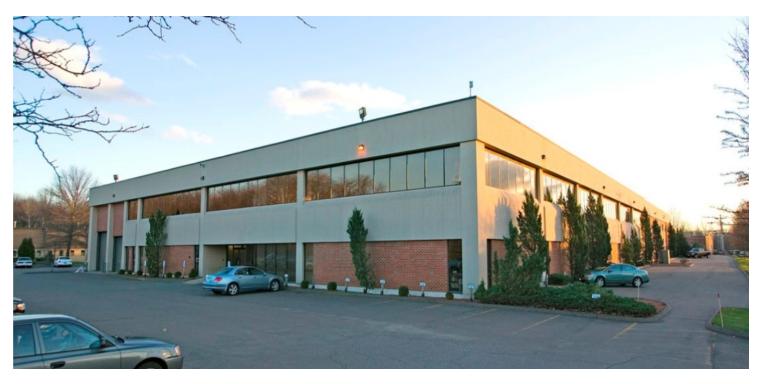

129,737 SF FLEX FACILITY

### 8 NUTMEG ROAD SOUTH | SOUTH WINDSOR, CT 06074

#### PROPERTY DESCRIPTION

Sentry Commercial, as exclusive agent for the owner, is pleased to offer this 129,737 square foot state-of-the-art high tech manufacturing and office facility on 7.33 acres at 8 Nutmeg Road South, South Windsor CT. The property generates \$190,500 with existing tenant.

#### PROPERTY HIGHLIGHTS

- · High image flex building
- Heavy 4,000 amp, 480/208 volt, 3 phase power
- 100% air conditioned
- 418 parking spaces
- 30,000 SF currently leased