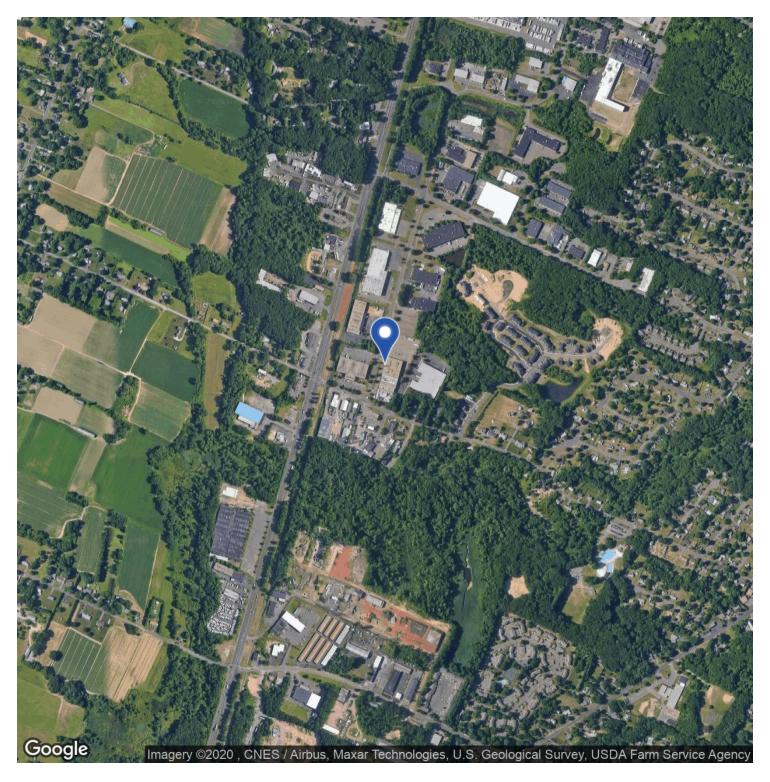

#### PROPERTY DESCRIPTION

Sentry Commercial, as exclusive agent for the owner, is pleased to offer this 129,737 square foot state-of-the-art high tech manufacturing and office facility on 7.33 acres at 8 Nutmeg Road South, South Windsor CT. The property generates \$190,500 with existing tenant.