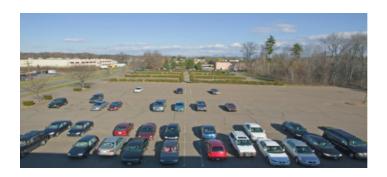

#### PROPERTY DESCRIPTION

Sentry Commercial, as exclusive agent for the owner, is pleased to offer this 129,737 square foot state-of-the-art high tech manufacturing and office facility on 7.33 acres at 8 Nutmeg Road South, South Windsor CT. The property generates \$190,500 with existing tenant.

#### PROPERTY HIGHLIGHTS

- · High image flex building
- Heavy 4,000 amp, 480/208 volt, 3 phase power
- 100% air conditioned
- 418 parking spaces
- 30,000 SF currently leased