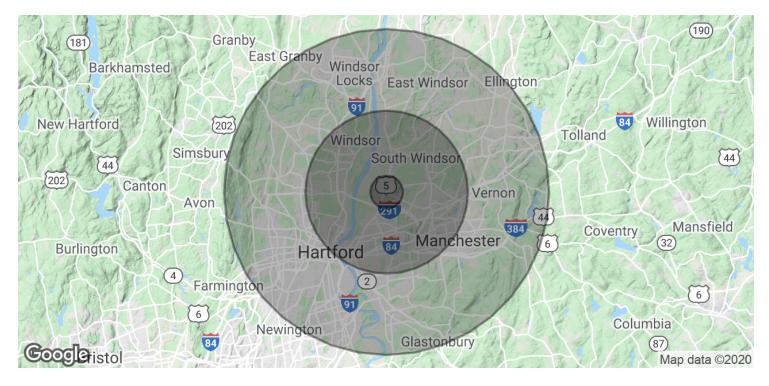

#### **OFFERING SUMMARY**

| Sale Price:    | \$2,750,000 |
|----------------|-------------|
| Lot Size:      | 7.33 Acres  |
| Building Size: | 129,737 SF  |

| DEMOGRAPHICS      | 1 MILE   | 5 MILES  | 10 MILES |
|-------------------|----------|----------|----------|
| Total Households  | 605      | 42,805   | 221,185  |
| Total Population  | 1,466    | 110,821  | 562,730  |
| Average HH Income | \$87,936 | \$72,166 | \$71,366 |

### 8 NUTMEG ROAD SOUTH | SOUTH WINDSOR, CT 06074

| POPULATION           | 1 MILE | 5 MILES | 10 MILES |
|----------------------|--------|---------|----------|
| Total Population     | 1,466  | 110,821 | 562,730  |
| Average age          | 42.8   | 37.8    | 37.7     |
| Average age (Male)   | 41.2   | 36.1    | 36.1     |
| Average age (Female) | 45.1   | 39.2    | 38.9     |

| HOUSEHOLDS & INCOME | 1 MILE    | 5 MILES   | 10 MILES  |
|---------------------|-----------|-----------|-----------|
| Total households    | 605       | 42,805    | 221,185   |
| # of persons per HH | 2.4       | 2.6       | 2.5       |
| Average HH income   | \$87,936  | \$72,166  | \$71,366  |
| Average house value | \$288,543 | \$227,412 | \$259,194 |