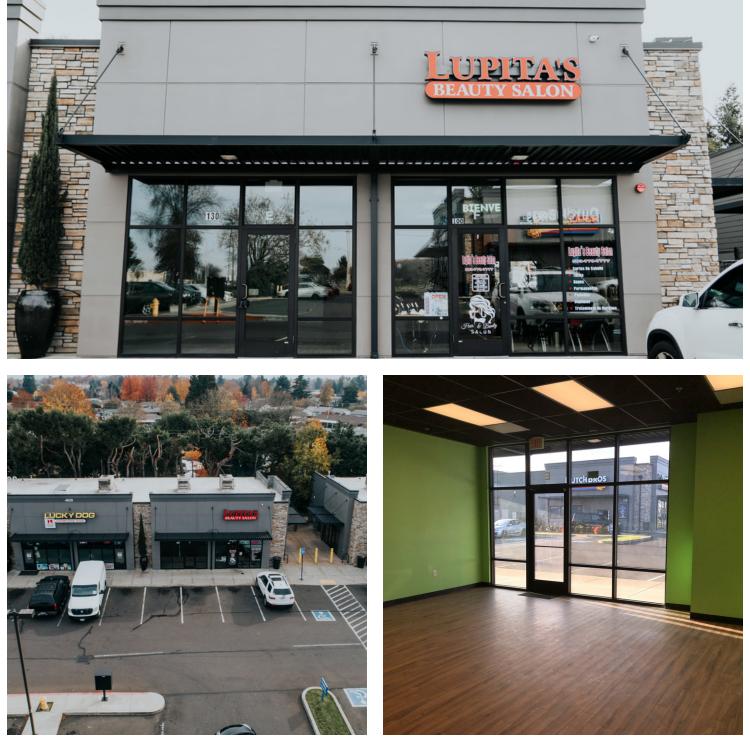

\$18.00 SF/yr (NNN)

4628 Portland Road NE Salem, OR 97305

AVAILABLE SPACE 981 SF

### **OFFERING SUMMARY**

| Available SF:  | 981 SF              |
|----------------|---------------------|
| Lease Rate:    | \$18.00 SF/yr (NNN) |
| NNN's Annual:  | +/- \$4.50/SF       |
| Building Size: | 5,168 SF            |
| Zoning:        | CR                  |
|                |                     |

#### **PROPERTY OVERVIEW**

Outstanding opportunity to lease a smaller space in this thriving retail strip center!