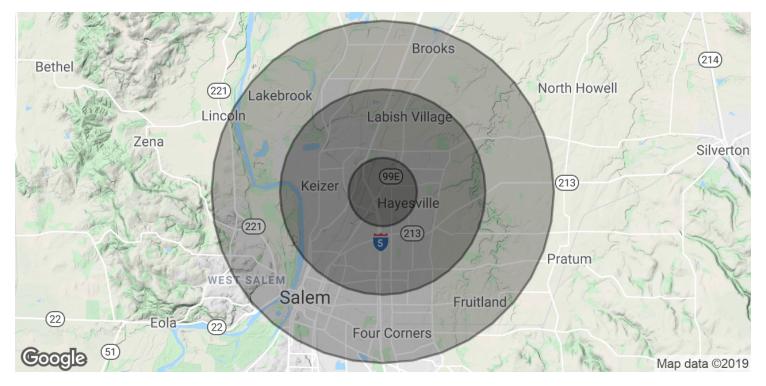

4628 Portland Road NE , Salem, OR 97305

| POPULATION          | 1 MILE | 3 MILES | 5 MILES |
|---------------------|--------|---------|---------|
| Total Population    | 15,048 | 95,787  | 189,340 |
| Median age          | 30.5   | 31.8    | 33.0    |
| Median age (Male)   | 29.9   | 30.6    | 32.0    |
| Median age (Female) | 30.9   | 32.9    | 34.3    |
|                     |        |         |         |

| HOUSEHOLDS & INCOME | 1 MILE    | 3 MILES   | 5 MILES   |
|---------------------|-----------|-----------|-----------|
| Total households    | 5,366     | 34,153    | 67,926    |
| # of persons per HH | 2.8       | 2.8       | 2.8       |
| Average HH income   | \$47,409  | \$49,655  | \$51,728  |
| Average house value | \$201,708 | \$198,552 | \$207,153 |

\* Demographic data derived from 2010 US Census