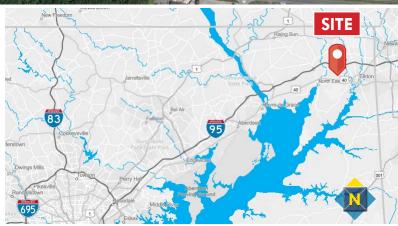

# FOR SALE Cecil County, Maryland

## **DEVELOPMENT OPPORTUNITY** 953 PULASKI HIGHWAY | ELKTON, MARYLAND 21921

### **AVAILABLE**

52.429 acres

**M2 - Industrial Heavy District BG** - Business General District

## **TRAFFIC COUNT**

32,621 AADT

## **SALE PRICE**

\$1,300,000

## HIGHLIGHTS

- ► Mixed zoned property available for development opportunity
- ► Commercial and industrial land on one parcel
- ► Great location on Route 40
- ► Utilities being brought to the site











**★ 410.879.1900 ★ tmottley@**mackenziecommercial.com

Beetle Smith | Senior Vice President

**★ 410.879.1900 ► bsmith@**mackenziecommercial.com