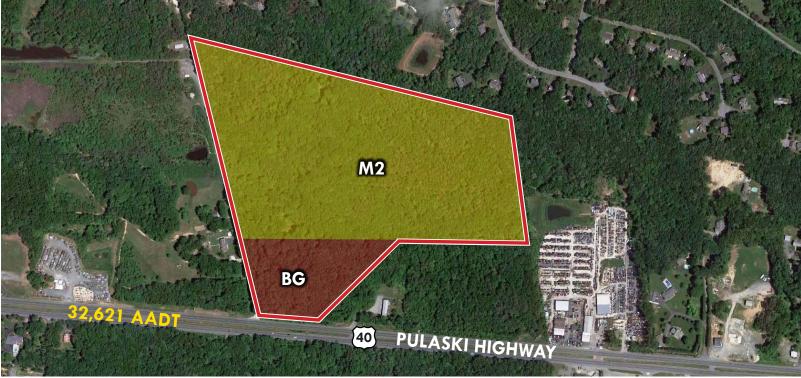

### **AVAILABLE**

52.429 acres

**M2 - Industrial Heavy District BG** - Business General District

## **TRAFFIC COUNT**

32,621 AADT

## HIGHLIGHTS

- ► Mixed zoned property available for development opportunity
- ► Commercial and industrial land on one parcel
- ► Great location on Route 40
- ► Utilities being brought to the site

**★ 410.879.1900 ★ tmottley@**mackenziecommercial.com