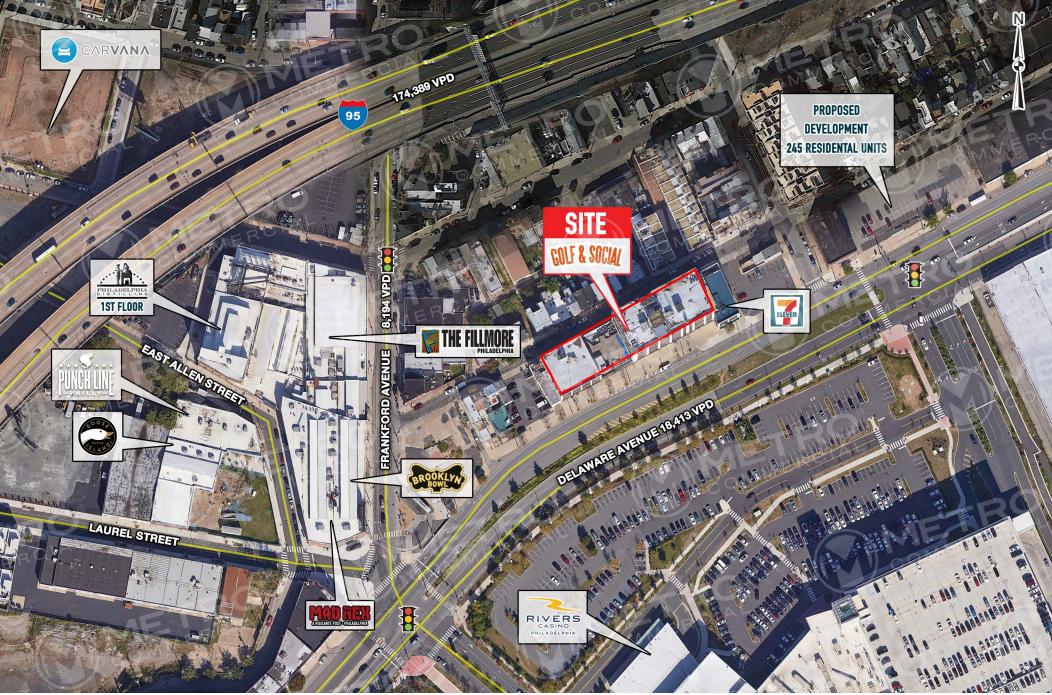

## **1080 N DELAWARE AVENUE**

PHILADELPHIA, PA

±2.250-4.756 SF AVAILABLE FOR LEASE

GOLF & SOCIAL

### property highlights.

- Unique Opportunity in vibrant Fishtown neighborhood
- Close proximity to The Fillmore, a 2,500 capacity live music club that hosts events nightly
- Area Tenants include Rivers Casino, Punchline, Philadelphia Distilling and Goose Island Brewery
- Access from I-95 & I-676
- Ideal for entertainment & restaurant use

TRAFFIC COUNT: VPD \*ESRI 2019