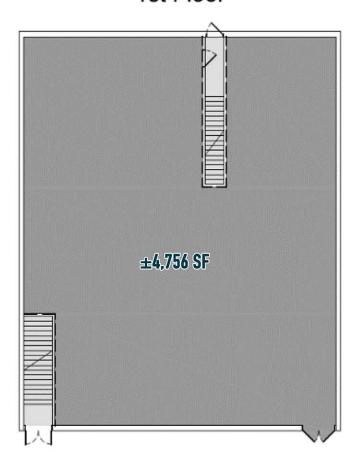

## **1080 N DELAWARE AVENUE**

PHILADELPHIA, PA

±2.250-4.756 SF AVAILABLE FOR LEASE

GOLF & SOCIAL

# 1030 N. Delaware Ave EBE OFFICE SPACE

#### 1st Floor

The information and images contained herein are from sources deemed reliable. However, Metro Commercial Real Estate, inc. makes no representation whatsoever as to their accuracy or authenticity. Images shown may be modified for illustrative purposes. Images may be out-of-date and not current. 2.8.20