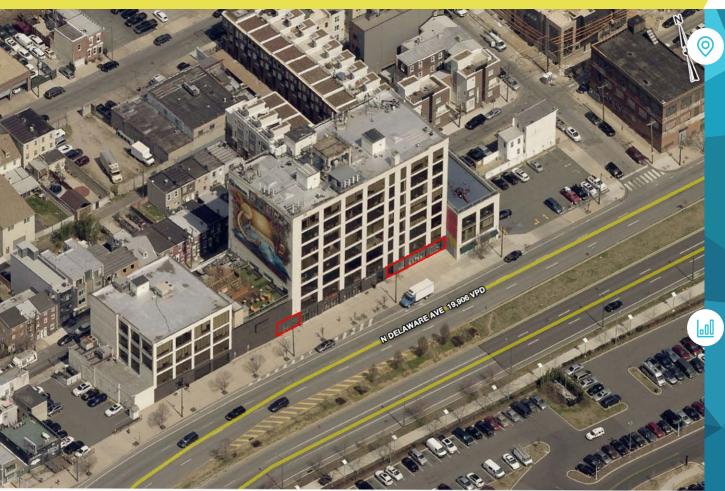

## **1080 N DELAWARE AVENUE**

PHILADELPHIA, PA

±2.250-4.756 SF AVAILABLE FOR LEASE

GOLF & SOCIAL

### property highlights.

- Unique Opportunity in vibrant Fishtown neighborhood
- Close proximity to The Fillmore, a 2,500 capacity live music club that hosts events nightly
- Area Tenants include Rivers Casino, Punchline, Philadelphia Distilling and Goose Island Brewery
- Access from I-95 & I-676
- Ideal for entertainment & restaurant use

TRAFFIC COUNT: VPD \*ESRI 2019