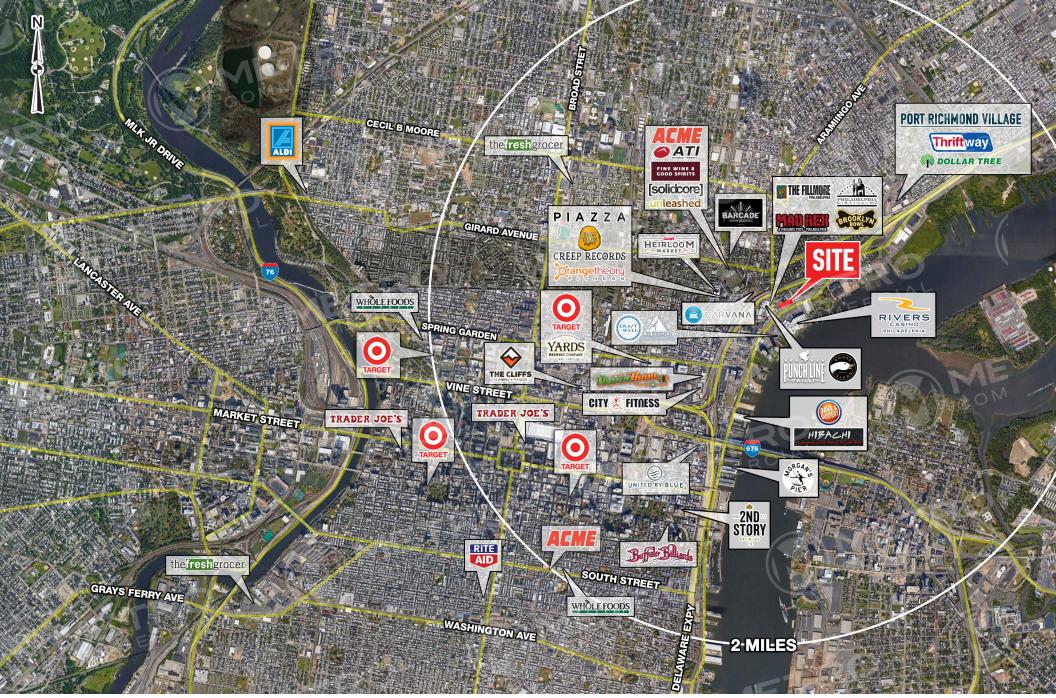

### property highlights.

- Unique Opportunity in vibrant Fishtown neighborhood
- Close proximity to The Fillmore, a 2,500 capacity live music club that hosts events nightly
- Area Tenants include Rivers Casino, Punchline, Philadelphia Distilling and Goose Island Brewery
- Access from I-95 & I-676
- Ideal for entertainment & restaurant use

#### stats.

| 2019 DEMOGRAPHICS*  | .25 MILE  | .5 MILES  | 1 MILES  |
|---------------------|-----------|-----------|----------|
| EST. POPULATION     | 877       | 7,865     | 32,620   |
| EST. HOUSEHOLDS     | 417       | 3,929     | 15,030   |
| EST. AVG. HH INCOME | \$109,374 | \$105,490 | \$93,117 |
|                     |           |           |          |