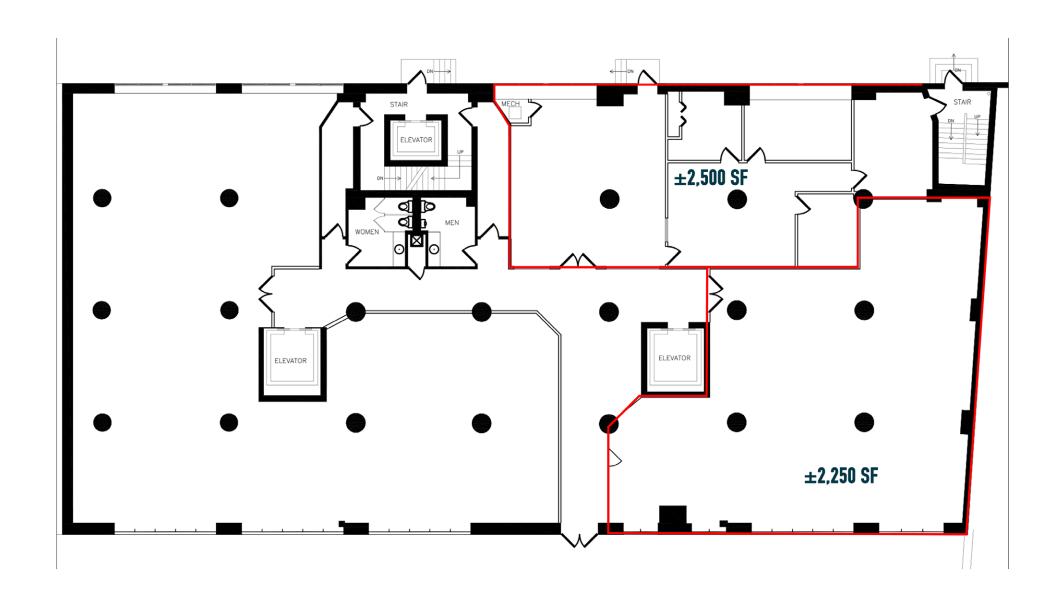

## **1080 N DELAWARE AVENUE**

PHILADELPHIA, PA

±2.250-4.756 SF AVAILABLE FOR LEASE

GOLF & SOCIAL

# 1030 N. Delaware Ave EBE OFFICE SPACE