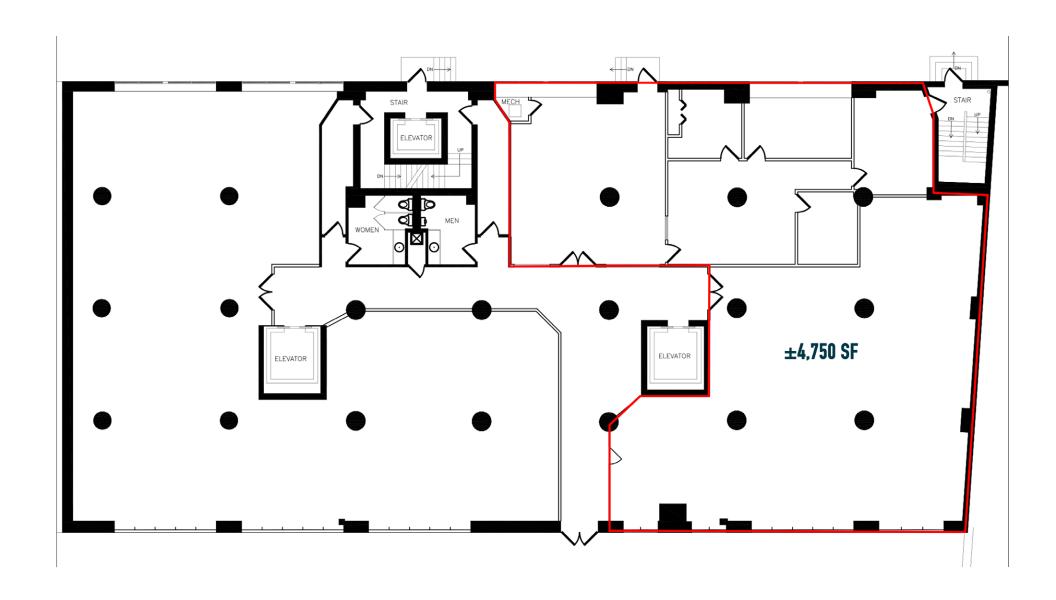

## **1080 N DELAWARE AVENUE**

PHILADELPHIA, PA

±2.250-4.756 SF AVAILABLE FOR LEASE

GOLF & SOCIAL

# 1030 N. Delaware Ave EBE OFFICE SPACE