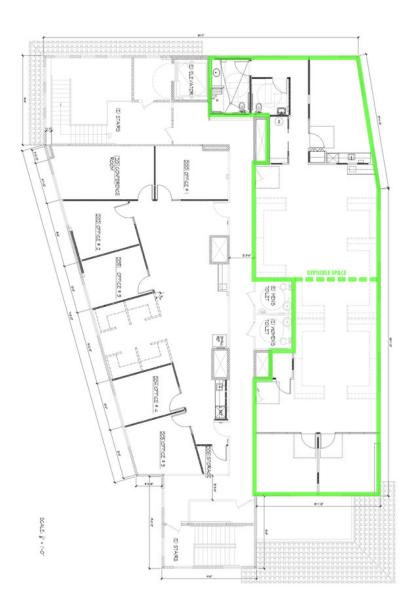

#### **OFFERING SUMMARY**

| Lease Rate:   | \$3.50 NNN |
|---------------|------------|
| Available SF: | 2,740 SF   |

#### **PROPERTY HIGHLIGHTS**

- ±2,740 RSF
- Subdividable to 50%
- Elevator Served
- TI Allowance
- Monument Signage Available
- Parking: 4/1,000 SF

#### **BUILDING INFORMATION**

| Building Class:     | Α   |  |
|---------------------|-----|--|
| ADA Restrooms:      | Two |  |
| Shower              |     |  |
| Availabile Plumbing |     |  |
| Kitchen & Breakroom |     |  |