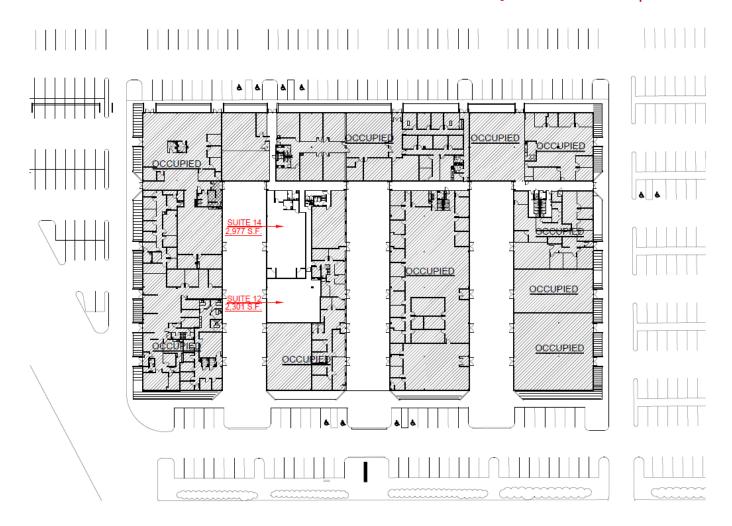

## Available Space - Good for Office & Medical

NOTE: Twice per day and five days a week all common area-bathrooms, door handles, railings, elevators, and surfaces will be disinfected with CDC approved cleaning products.

- 1,457 SF Suite 11 Available immediately
- 2,301 SF Suite 12– Available immediately
- 2,977 SF Suite 14 Available immediately