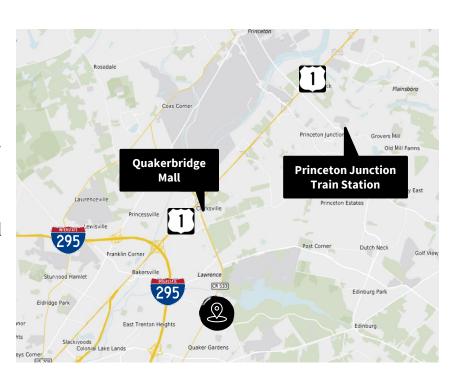

## **Features**

- Amenity rich location with nearby shopping, restaurants, childcare, banking and fitness center
- Proximity to 295 & Route 1
- Located only 2.5 miles from newly renovated Quakerbridge Mall
- Ample parking 6 per 1,000 SF
- Aggressively priced office/medical space
- Signage Available
- On site property manager
- 2 miles to Hamilton Train Station
- Public transportation drop off located in front of the building