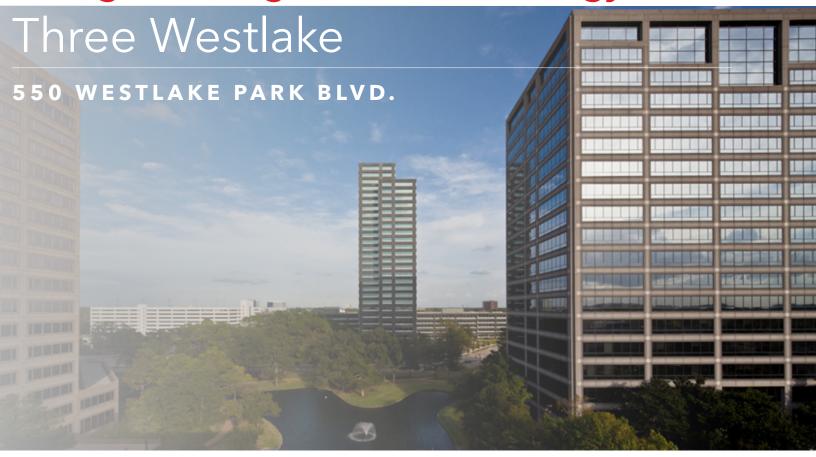

## **419,671 SF Availabe**

## **Largest Contiguous Block in Energy Corridor**

## **Move-In Condition**

- Largest Class A Block Available / Single Tenant Opportunity
- Efficient rectangular floor plates of approximately 17,693
   SF
- Prominent location in a premier office development
- Great access to and from the property; direct access from I-10 via Westlake Park Blvd. and back entrance access via Memorial Drive
- Exterior signage visible to I-10
- Serene, park-like setting in Master-Planned Westlake Business Park
- Proximity to Westlake Health & Wellness center