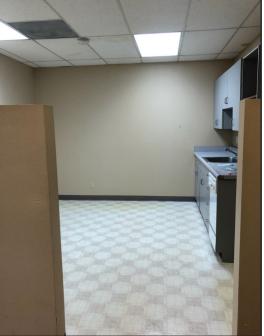

# FOR LEASE | \$18.00 - \$20.00 / SF



#### **PROPERTY HIGHLIGHTS**

- Tenant Improvement Allowance
- Quiet Office Location
- Shared Parking
- Easy access to 164th Ave, Mill Plain Blvd. & HWY 14
- CALL TO VIEW THE SPACE TODAY!

#### PROPERTY INFORMATION

1,971 SF of Office Space Available located in the desirable Crossroads Center at 164th and Mill Plain. This high traffic center is filled with National tenants: Starbucks, State Farm Insurance, 7-Eleven + Fuel and Allstate. Along with Neighboring Tenants: Vancouver Dentist Office, ZoomCare and US Nail Salon.



## Joanna Harrison

Direct: 360.823.5122 Joanna@MAJCRE.com

#### **Katie Panarra**

Direct: 360.823.5101 Katie@MAJCRE.com



# 916 SE $164^{TH}$ AVE, SUITE 300 | VANCOUVER, WA



# **SUITE 300 - 1,971 SF**













## Joanna Harrison

Direct: 360.823.5122 Joanna@MAJCRE.com

#### **Katie Panarra**

Direct: 360.823.5101 Katie@MAJCRE.com



# 916 SE 164 $^{\text{TH}}$ AVE, SUITE 300 | VANCOUVER, WA





#### Joanna Harrison

Direct: 360.823.5122 Joanna@MAJCRE.com

#### **Katie Panarra**

Direct: 360.823.5101 Katie@MAJCRE.com





# 916 SE $164^{TH}$ AVE, SUITE 300 | VANCOUVER, WA



## Joanna Harrison

Direct: 360.823.5122 Joanna@MAJCRE.com

#### **Katie Panarra**

Direct: 360.823.5101 Katie@MAJCRE.com