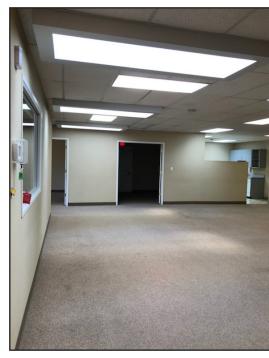

# FOR LEASE | \$18.00 - \$20.00 / SF



#### **PROPERTY HIGHLIGHTS**

- Tenant Improvement Allowance
- Quiet Office Location
- Shared Parking
- Easy access to 164th Ave, Mill Plain Blvd. & HWY 14
- CALL TO VIEW THE SPACE TODAY!

#### PROPERTY INFORMATION

1,971 SF of Office Space Available located in the desirable Crossroads Center at 164th and Mill Plain. This high traffic center is filled with National tenants: Starbucks, State Farm Insurance, 7-Eleven + Fuel and Allstate. Along with Neighboring Tenants: Vancouver Dentist Office, ZoomCare and US Nail Salon.



## Joanna Harrison

Direct: 360.823.5122 Joanna@MAJCRE.com

#### **Katie Panarra**

Direct: 360.823.5101 Katie@MAJCRE.com



# 916 SE $164^{TH}$ AVE, SUITE 300 | VANCOUVER, WA



# **SUITE 300 - 1,971 SF**













## Joanna Harrison

Direct: 360.823.5122 Joanna@MAJCRE.com

#### **Katie Panarra**

Direct: 360.823.5101 Katie@MAJCRE.com



# 916 SE 164 $^{\text{TH}}$ AVE, SUITE 300 | VANCOUVER, WA





#### Joanna Harrison

Direct: 360.823.5122 Joanna@MAJCRE.com

#### **Katie Panarra**

Direct: 360.823.5101 Katie@MAJCRE.com





# 916 SE $164^{TH}$ AVE, SUITE 300 | VANCOUVER, WA



## Joanna Harrison

Direct: 360.823.5122 Joanna@MAJCRE.com

#### **Katie Panarra**

Direct: 360.823.5101 Katie@MAJCRE.com