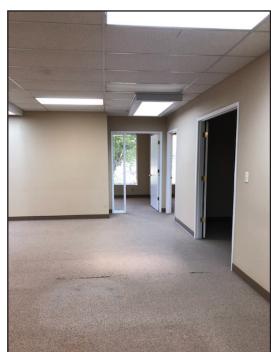

# FOR LEASE | \$18.00 - \$20.00 / SF



#### **PROPERTY HIGHLIGHTS**

- Tenant Improvement Allowance
- Quiet Office Location
- Shared Parking
- Easy access to 164th Ave, Mill Plain Blvd. & HWY 14
- CALL TO VIEW THE SPACE TODAY!

#### PROPERTY INFORMATION

1,971 SF of Office Space Available located in the desirable Crossroads Center at 164th and Mill Plain. This high traffic center is filled with National tenants: Starbucks, State Farm Insurance, 7-Eleven + Fuel and Allstate. Along with Neighboring Tenants: Vancouver Dentist Office, ZoomCare and US Nail Salon.



## Joanna Harrison

Direct: 360.823.5122 Joanna@MAJCRE.com

#### **Katie Panarra**

Direct: 360.823.5101 Katie@MAJCRE.com



# 916 SE $164^{TH}$ AVE, SUITE 300 | VANCOUVER, WA



# **SUITE 300 - 1,971 SF**













## Joanna Harrison

Direct: 360.823.5122 Joanna@MAJCRE.com

#### **Katie Panarra**

Direct: 360.823.5101 Katie@MAJCRE.com



# 916 SE 164 $^{\text{TH}}$ AVE, SUITE 300 | VANCOUVER, WA





#### Joanna Harrison

Direct: 360.823.5122 Joanna@MAJCRE.com

#### **Katie Panarra**

Direct: 360.823.5101 Katie@MAJCRE.com





# 916 SE $164^{TH}$ AVE, SUITE 300 | VANCOUVER, WA



## Joanna Harrison

Direct: 360.823.5122 Joanna@MAJCRE.com

#### **Katie Panarra**

Direct: 360.823.5101 Katie@MAJCRE.com