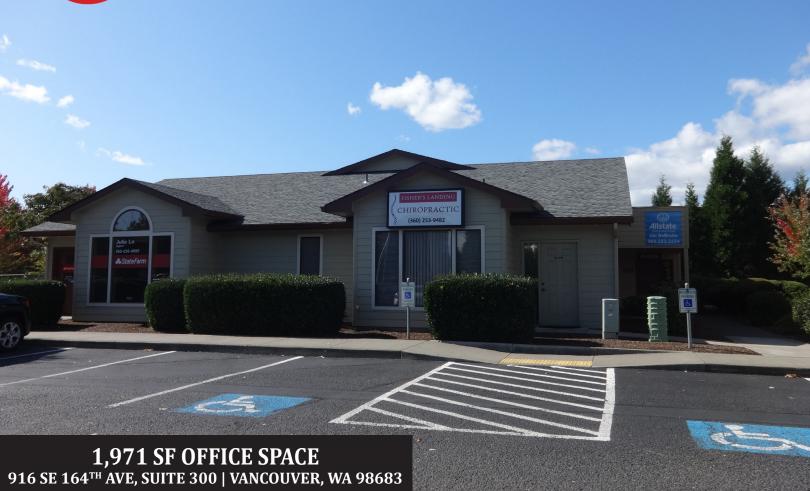

# FOR LEASE | \$18.00 - \$20.00 / SF

#### PROPERTY INFORMATION

1,971 SF of Office Space Available located in the desirable Crossroads Center at 164th and Mill Plain. This high traffic center is filled with National tenants: Starbucks, State Farm Insurance, 7-Eleven + Fuel and Allstate. Along with Neighboring Tenants: Vancouver Dentist Office, ZoomCare and US Nail Salon.

# 916 SE $164^{TH}$ AVE, SUITE 300 | VANCOUVER, WA