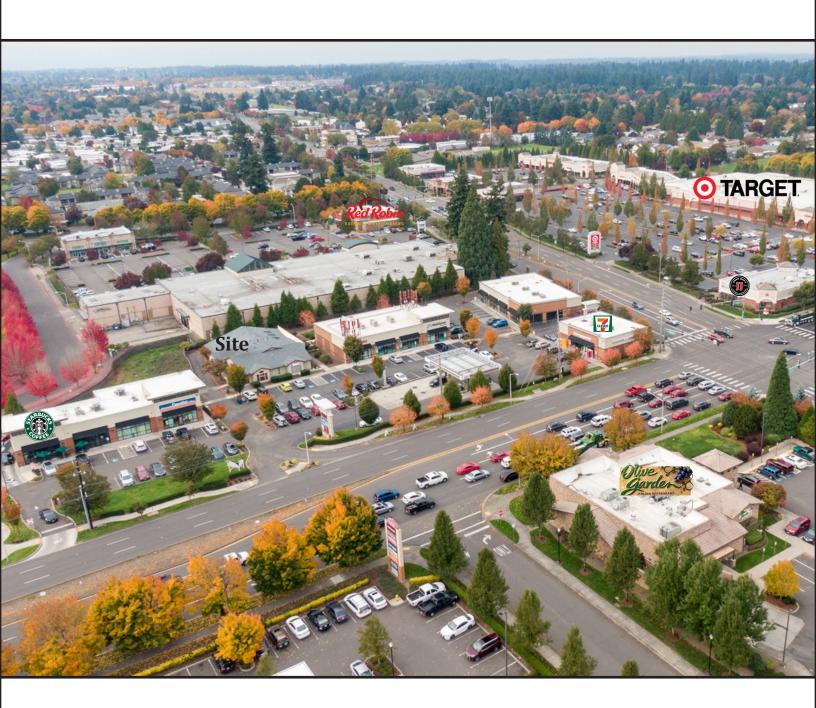

#### PROPERTY INFORMATION

1,971 SF of Office Space Available located in the desirable Crossroads Center at 164th and Mill Plain. This high traffic center is filled with National tenants: Starbucks, State Farm Insurance, 7-Eleven + Fuel and Allstate. Along with Neighboring Tenants: Vancouver Dentist Office, ZoomCare and US Nail Salon.