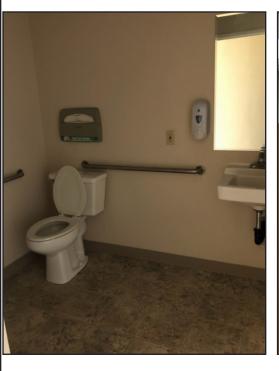

# FOR LEASE | \$18.00 - \$20.00 / SF



#### **PROPERTY HIGHLIGHTS**

- Tenant Improvement Allowance
- Quiet Office Location
- Shared Parking
- Easy access to 164th Ave, Mill Plain Blvd. & HWY 14
- CALL TO VIEW THE SPACE TODAY!

#### PROPERTY INFORMATION

1,971 SF of Office Space Available located in the desirable Crossroads Center at 164th and Mill Plain. This high traffic center is filled with National tenants: Starbucks, State Farm Insurance, 7-Eleven + Fuel and Allstate. Along with Neighboring Tenants: Vancouver Dentist Office, ZoomCare and US Nail Salon.



## Joanna Harrison

Direct: 360.823.5122 Joanna@MAJCRE.com

#### **Katie Panarra**

Direct: 360.823.5101 Katie@MAJCRE.com



# 916 SE $164^{TH}$ AVE, SUITE 300 | VANCOUVER, WA



# **SUITE 300 - 1,971 SF**













## Joanna Harrison

Direct: 360.823.5122 Joanna@MAJCRE.com

#### **Katie Panarra**

Direct: 360.823.5101 Katie@MAJCRE.com



# 916 SE 164 $^{\text{TH}}$ AVE, SUITE 300 | VANCOUVER, WA





#### Joanna Harrison

Direct: 360.823.5122 Joanna@MAJCRE.com

#### **Katie Panarra**

Direct: 360.823.5101 Katie@MAJCRE.com





# 916 SE $164^{TH}$ AVE, SUITE 300 | VANCOUVER, WA



## Joanna Harrison

Direct: 360.823.5122 Joanna@MAJCRE.com

#### **Katie Panarra**

Direct: 360.823.5101 Katie@MAJCRE.com