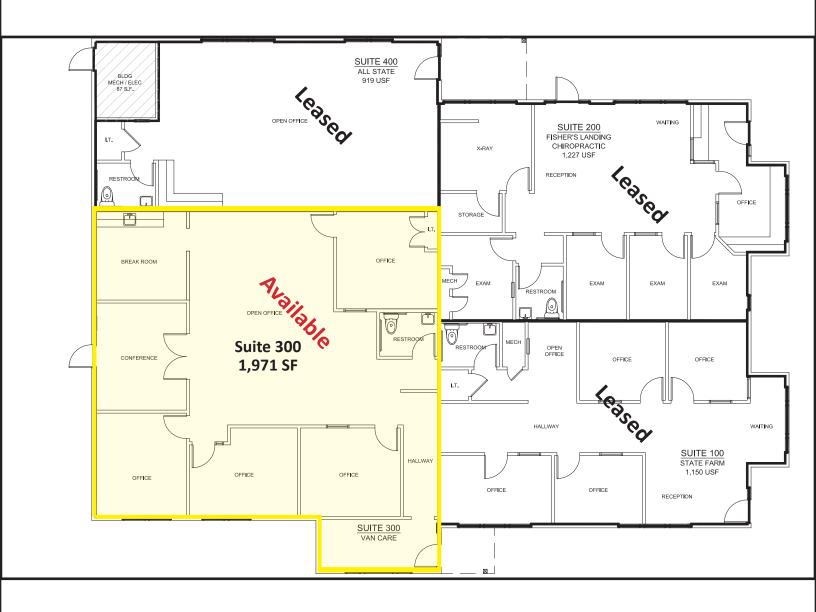

Plain Blvd. & HWY 14
- CALL TO VIEW THE SPACE TODAY!

#### PROPERTY INFORMATION

1,971 SF of Office Space Available located in the desirable Crossroads Center at 164th and Mill Plain. This high traffic center is filled with National tenants: Starbucks, State Farm Insurance, 7-Eleven + Fuel and Allstate. Along with Neighboring Tenants: Vancouver Dentist Office, ZoomCare and US Nail Salon.



## Joanna Harrison

Direct: 360.823.5122 Joanna@MAJCRE.com

#### **Katie Panarra**

Direct: 360.823.5101 Katie@MAJCRE.com



# 916 SE $164^{TH}$ AVE, SUITE 300 | VANCOUVER, WA



# **SUITE 300 - 1,971 SF**













## Joanna Harrison

Direct: 360.823.5122 Joanna@MAJCRE.com

#### **Katie Panarra**

Direct: 360.823.5101 Katie@MAJCRE.com



# 916 SE 164 $^{\text{TH}}$ AVE, SUITE 300 | VANCOUVER, WA





#### Joanna Harrison

Direct: 360.823.5122 Joanna@MAJCRE.com

#### **Katie Panarra**

Direct: 360.823.5101 Katie@MAJCRE.com





# 916 SE $164^{TH}$ AVE, SUITE 300 | VANCOUVER, WA



## Joanna Harrison

Direct: 360.823.5122 Joanna@MAJCRE.com

#### **Katie Panarra**

Direct: 360.823.5101 Katie@MAJCRE.com