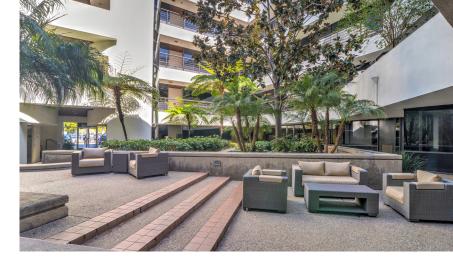

## **BUILDING INFORMATION**

- Four-story, 78,000 RSF, well-located, west Sorrento Mesa office building
- Atrium style design offering extensive glass line with abundant natural light
- Various suites have access to large, usable private balconies
- Panoramic views
- Courtyard setting with comfortable collaborative seating areas, lush landscaping and WiFi
- Immediate access to I-805 and I-5, direct access via Vista Sorrento Parkway to Del Mar Heights and SR-56
- > EV charging stations on-site
- On-site ownership and property management
- Monument signage potentially available