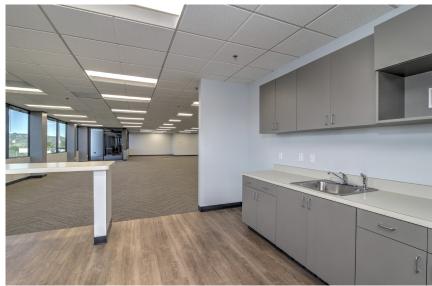

## **AVAILABILITY**

| SUITE | SIZE      | LEASE RATE    | AVAILABLE    | NOTES                                                                                                             |
|-------|-----------|---------------|--------------|-------------------------------------------------------------------------------------------------------------------|
| 102   | 2,175 RSF | \$2.35/SF + E | January 2020 | Reception, 5 private offices, conference room, open work area, breakroom, copy area and private exterior balcony. |
| 106   | 2,489 RSF | \$2.35/SF + E | Vacant       | Mostly open office space with kitchen, storage and 2 private offices.                                             |

# **SORRENTO HEIGHTS CORPORATE CENTER**

10509 VISTA SORRENTO PARKWAY SUITE 106: 2,489 RSF