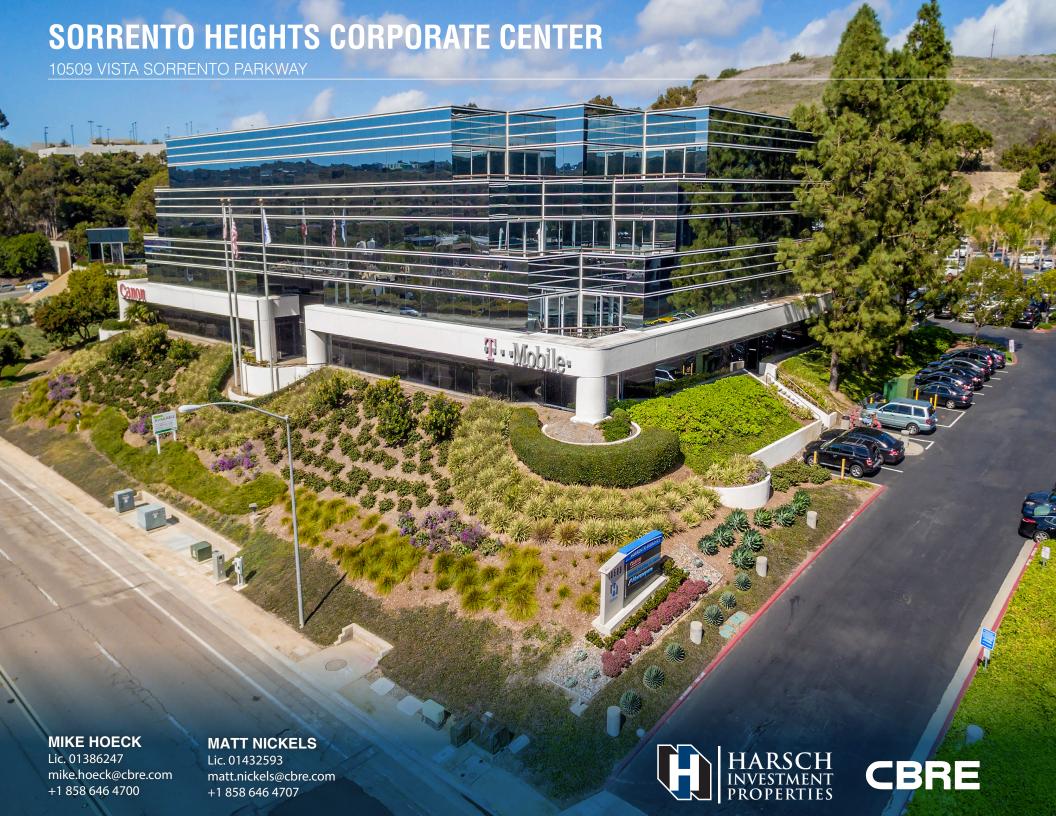

## **BUILDING INFORMATION**

- Four-story, 78,000 RSF, well-located, west Sorrento Mesa office building
- Atrium style design offering extensive glass line with abundant natural light
- Various suites have access to large, usable private balconies
- Panoramic views
- Courtyard setting with comfortable collaborative seating areas, lush landscaping and WiFi
- Immediate access to I-805 and I-5, direct access via Vista Sorrento Parkway to Del Mar Heights and SR-56
- > EV charging stations on-site
- On-site ownership and property management
- Monument signage potentially available