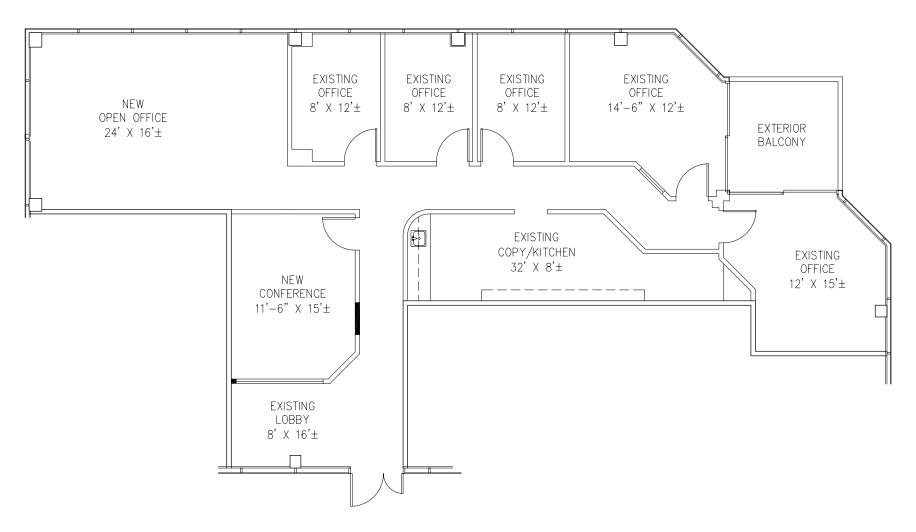

## SORRENTO HEIGHTS CORPORATE CENTER

10509 VISTA SORRENTO PARKWAY SUITE 102: 2,175 RSF

#### **AS-BUILT**

Lic. 01386247 mike.hoeck@cbre.com +1 858 646 4700

Lic. 01432593 matt.nickels@cbre.com +1 858 646 4707