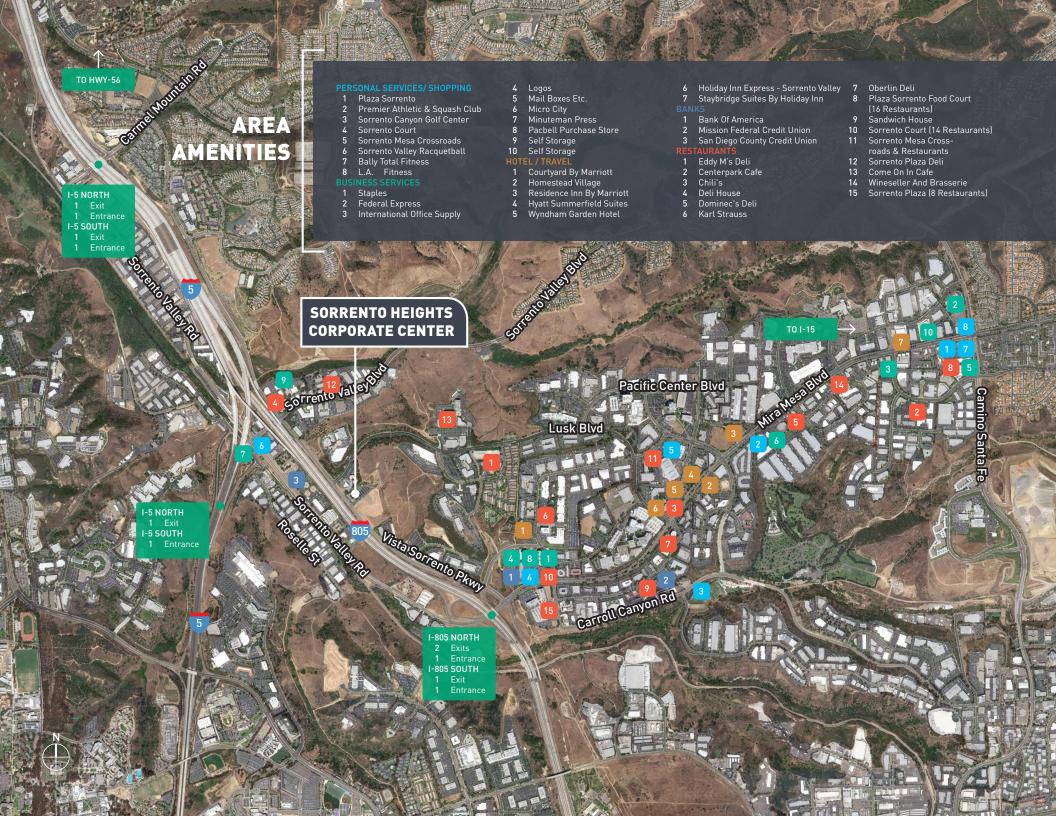

## **BUILDING INFORMATION**

- Four-story, 78,000 RSF, well-located, west Sorrento Mesa office building
- Atrium style design offering extensive glass line with abundant natural light
- Various suites have access to large, usable private balconies
- Panoramic views
- Courtyard setting with comfortable collaborative seating areas, lush landscaping and WiFi
- Immediate access to I-805 and I-5, direct access via Vista Sorrento Parkway to Del Mar Heights and SR-56
- > EV charging stations on-site
- On-site ownership and property management
- Monument signage potentially available