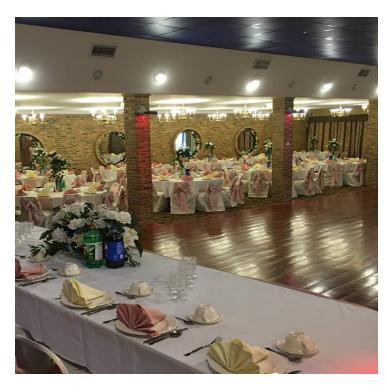

## 7,600 SF BUILDING PLUS 12,435 SF LOT

3810 W 63RD ST, CHICAGO, IL 60629

PROPERTY FOR SALE

#### **PROPERTY HIGHLIGHTS**

- 7,600 SF Commercial building with 12,435 SF parking lot across the street
- West Lawn neighborhood
- Less than 2 miles from Chicago Midway International Airport
- 16,300 vehicles per day on 63rd Street
- · Zoned B1-1 Neighborhood Shopping
- Possible uses include: Retail, Office, & Medical