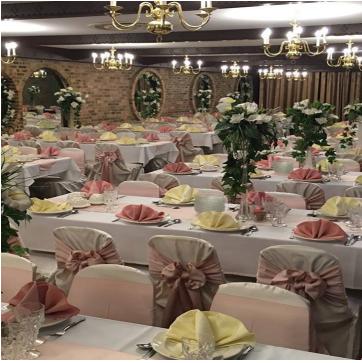

## 7,600 SF BUILDING PLUS 12,435 SF LOT

3810 W 63RD ST, CHICAGO, IL 60629

PROPERTY FOR SALE

#### **PROPERTY HIGHLIGHTS**

- 7,600 SF Commercial building with 12,435 SF parking lot across the street
- West Lawn neighborhood
- Less than 2 miles from Chicago Midway International Airport
- 16,300 vehicles per day on 63rd Street
- · Zoned B1-1 Neighborhood Shopping
- Possible uses include: Retail, Office, & Medical