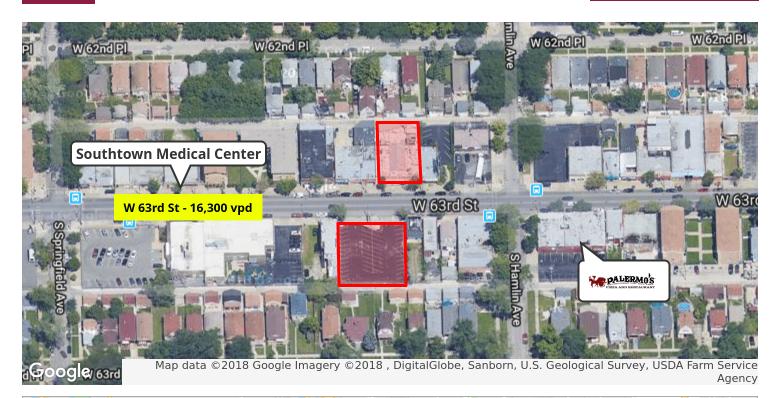

## 7,600 SF BUILDING PLUS 12,435 SF LOT

3810 W 63RD ST, CHICAGO, IL 60629

PROPERTY FOR SALE

#### **PROPERTY HIGHLIGHTS**

- 7,600 SF Commercial building with 12,435 SF parking lot across the street
- West Lawn neighborhood
- Less than 2 miles from Chicago Midway International Airport
- 16,300 vehicles per day on 63rd Street
- · Zoned B1-1 Neighborhood Shopping
- Possible uses include: Retail, Office, & Medical

# 7,600 SF BUILDING PLUS 12,435 SF LOT

3810 W 63RD ST, CHICAGO, IL 60629

**PROPERTY FOR SALE** 