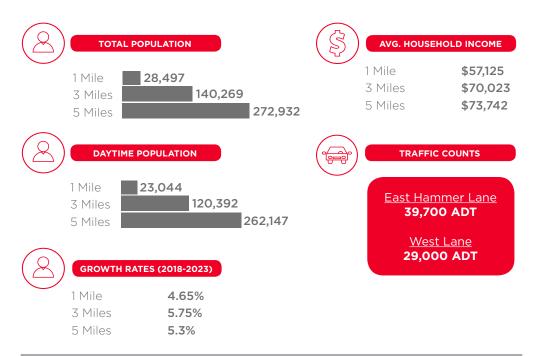

## DEMOGRAPHICS Normandy Village Shopping Center

NEC of East Hammer Lane @ West Lane | Stockton, California

| INCOME                        | 1 Mile   | 3 Miles  | 5 Miles  |
|-------------------------------|----------|----------|----------|
| 2018 Average Household Income | \$57,125 | \$70,023 | \$73,742 |
| 2018 Median Household Income  | \$41,674 | \$48,906 | \$50,864 |
| 2018 Per Capita Income        | \$17,119 | \$22,083 | \$24,652 |
| BUSINESS                      |          |          |          |
| 2018 Total Businesses         | 460      | 3,439    | 7,775    |
| 2018 Total Employees          | 5,028    | 32,615   | 90,813   |