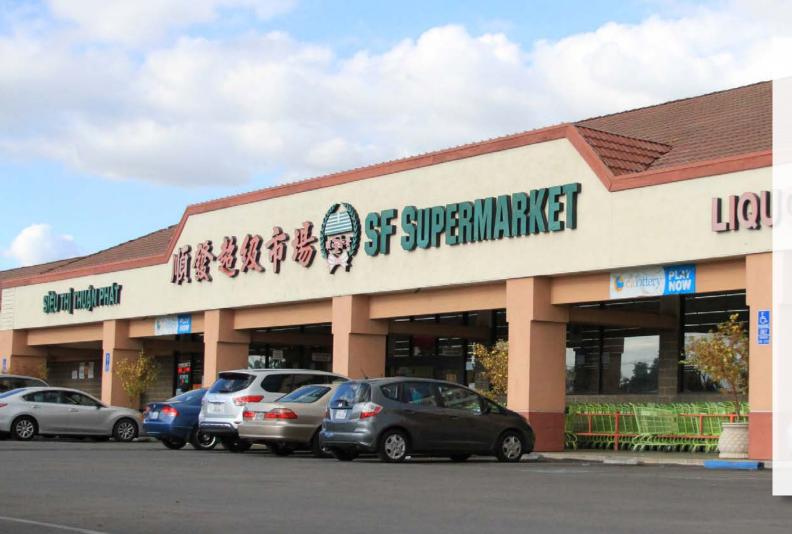

### FOR LEASE Normandy Village Shopping Center

NEC of East Hammer Lane @ West Lane | Stockton, California

### **Property Highlights**

- Retail shop space in grocery anchored shopping center
- Monument signage on Hammer Lane available
- Site is located at one of the most trafficked corners with traffic counts in excess of 60,000 vehicles
- Strong ingress and egress throughout the center
- Proposed retail development in planning phase for corner parcel
- Area co-tenants include SF Supermarket, Costco, 99C Only, Big Lots, Walgreens, Kaiser Permanente, and more
- Center services approximately 135,000 people within a 3 mile radius.