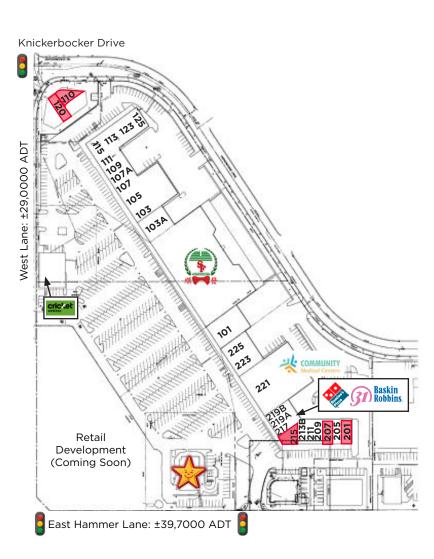

## SITE PLAN Normandy Village Shopping Center

NEC of East Hammer Lane @ West Lane | Stockton, California

| Suite   | Tenant                   | Size          | Suite     | Tenant                      | Size   |
|---------|--------------------------|---------------|-----------|-----------------------------|--------|
| 101     | T-Shirt Outlet           | 7,000         | 219B      | GK Mongolian BBQ            | 2,794  |
| 101A    | NazishHussain KS Jewelry | 1,300         | 221       | Community Medical<br>Center | 20,000 |
| 103     | TL Noodles               | 5,500         | 223       | Twins Aquarium              | 2,400  |
| 103A    | Ebony Beauty Supply      | 3,475         | 225       | Sushi Super Buffet          | 4,800  |
| 105     | Asia Palace Restaurant   | 8,000         | A-100     | Leased                      | 937    |
| 107     | West Lane Dental Center  | 1,851         | A-110     | AVAILABLE                   | 678    |
| 107A    | Hair Salon               | 1,400         | A-120     | AVAILABLE                   | 1,382  |
| 109     | Kim's Washtime           | 1,750         | A-130     | Liquor Mart #2              | 1,212  |
| 115-117 | P-2000 Super Store       | 3,400         | A-140     | Liquor Mart #1              | 1,382  |
| 111-123 | AJ Market                | 6,556         | A-150     | Hometown Barber             | 678    |
| 125     | AJ Market                | 1,800         | B-101     | PD Nail Supplies            | 1,498  |
| 201     | AVAILABLE                | 1,647 - 3,947 | B-103     | Cambodian Restaurant        | 1,200  |
| 205     | M&N Imports              | 985           | B-102     | Capitol Pure Water          | 916    |
| 207     | AVAILABLE                | 950           | B-104     | Cricket Wireless            | 1,305  |
| 209     | Gentle Nails             | 909           | C-100     | PCS Store                   | 1,215  |
| 211     | Rose Salon               | 1,105         | C-110     | Philly Cheese Steak         | 1,137  |
| 213B    | Lien's Alteration        | 1,088         | C-120/130 | Pampanga Bakery             | 1,734  |
| 215     | AVAILABLE                | 1,669         | D-1A      | Discount Cigarette 2        | 1,798  |
| 217     | Baskin Robbins Store     | 1,000         | D-2B      | Lollicup                    | 1,602  |
| 219A    | Dominos                  | 1,988         | D-3C      | Angel Relax Center          | 3,300  |