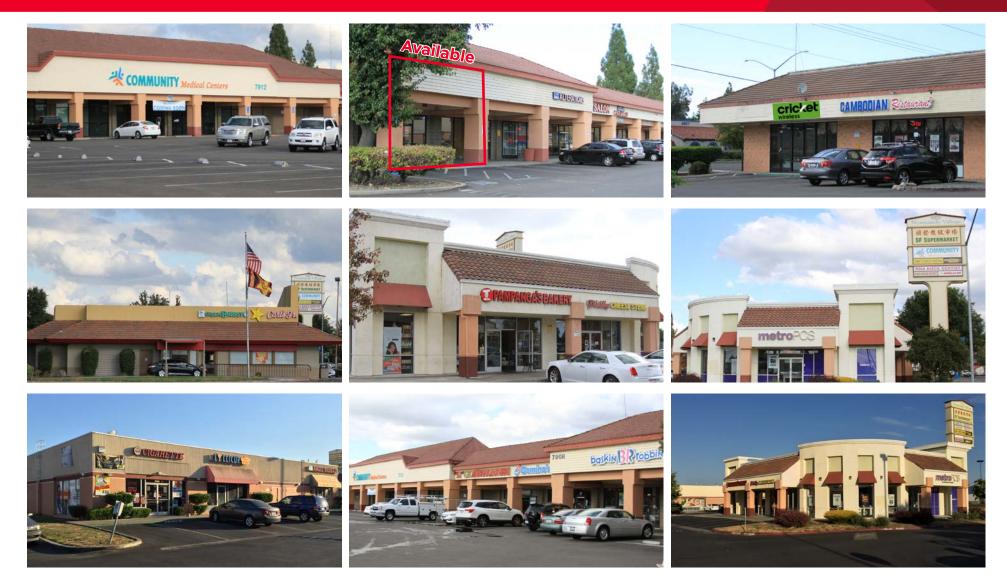

## SITE PLAN Normandy Village Shopping Center

NEC of East Hammer Lane @ West Lane | Stockton, California

| Suite   | Tenant                   | Size          | Suite     | Tenant                      | Size   |
|---------|--------------------------|---------------|-----------|-----------------------------|--------|
| 101     | T-Shirt Outlet           | 7,000         | 219B      | GK Mongolian BBQ            | 2,794  |
| 101A    | NazishHussain KS Jewelry | 1,300         | 221       | Community Medical<br>Center | 20,000 |
| 103     | TL Noodles               | 5,500         | 223       | Twins Aquarium              | 2,400  |
| 103A    | Ebony Beauty Supply      | 3,475         | 225       | Sushi Super Buffet          | 4,800  |
| 105     | Asia Palace Restaurant   | 8,000         | A-100     | Leased                      | 937    |
| 107     | West Lane Dental Center  | 1,851         | A-110     | AVAILABLE                   | 678    |
| 107A    | Hair Salon               | 1,400         | A-120     | AVAILABLE                   | 1,382  |
| 109     | Kim's Washtime           | 1,750         | A-130     | Liquor Mart #2              | 1,212  |
| 115-117 | P-2000 Super Store       | 3,400         | A-140     | Liquor Mart #1              | 1,382  |
| 111-123 | AJ Market                | 6,556         | A-150     | Hometown Barber             | 678    |
| 125     | AJ Market                | 1,800         | B-101     | PD Nail Supplies            | 1,498  |
| 201     | AVAILABLE                | 1,647 - 3,947 | B-103     | Cambodian Restaurant        | 1,200  |
| 205     | M&N Imports              | 985           | B-102     | Capitol Pure Water          | 916    |
| 207     | AVAILABLE                | 950           | B-104     | Cricket Wireless            | 1,305  |
| 209     | Gentle Nails             | 909           | C-100     | PCS Store                   | 1,215  |
| 211     | Rose Salon               | 1,105         | C-110     | Philly Cheese Steak         | 1,137  |
| 213B    | Lien's Alteration        | 1,088         | C-120/130 | Pampanga Bakery             | 1,734  |
| 215     | AVAILABLE                | 1,669         | D-1A      | Discount Cigarette 2        | 1,798  |
| 217     | Baskin Robbins Store     | 1,000         | D-2B      | Lollicup                    | 1,602  |
| 219A    | Dominos                  | 1,988         | D-3C      | Angel Relax Center          | 3,300  |