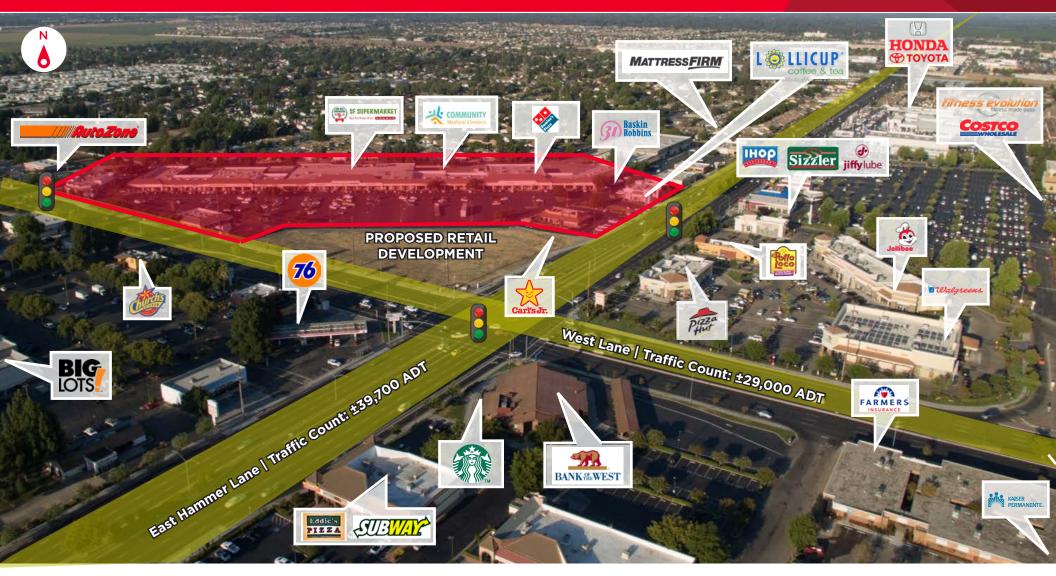

## MARKET AERIAL Normandy Village Shopping Center

NEC of East Hammer Lane @ West Lane | Stockton, California

Nicole Key Managing Director +1 209 425 3894 nicole.key@cushwake.com DRE Lic #01907567 **Tyler Murdaca** Director +1 209 425 3893 tyler.murdaca@cushwake.com DRE Lic #01973380

### **Property Highlights**

- Retail shop space in grocery anchored shopping center
- Monument signage on Hammer Lane available
- Site is located at one of the most trafficked corners with traffic counts in excess of 60,000 vehicles
- Strong ingress and egress throughout the center
- Proposed retail development in planning phase for corner parcel
- Area co-tenants include SF Supermarket, Costco, 99C Only, Big Lots, Walgreens, Kaiser Permanente, and more
- Center services approximately 135,000 people within a 3 mile radius.