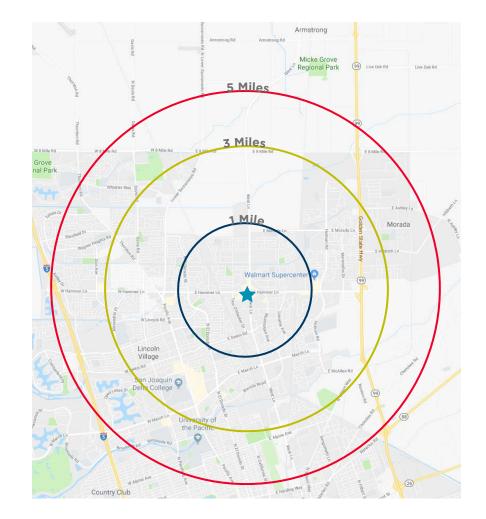

## DEMOGRAPHICS Normandy Village Shopping Center

NEC of East Hammer Lane @ West Lane | Stockton, California

| INCOME                        | 1 Mile   | 3 Miles  | 5 Miles  |
|-------------------------------|----------|----------|----------|
| 2018 Average Household Income | \$57,125 | \$70,023 | \$73,742 |
| 2018 Median Household Income  | \$41,674 | \$48,906 | \$50,864 |
| 2018 Per Capita Income        | \$17,119 | \$22,083 | \$24,652 |
| BUSINESS                      |          |          |          |
| 2018 Total Businesses         | 460      | 3,439    | 7,775    |
| 2018 Total Employees          | 5,028    | 32,615   | 90,813   |