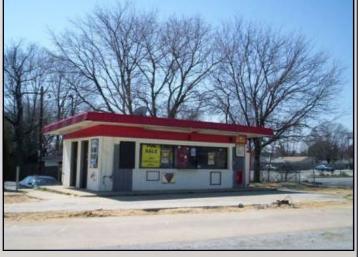

## PROPERTY FOR SALE W PULASKI HIGHWAY Elkton, MD



- Sale Price: \$350,000
- Acreage: ..23+/- Acre
- Zoning: General Commercial
- Corner Lot
- Tax Parcel Number: 0803038599

| • Demographics  | <u>1 mile</u> | 3 miles | <u>5 miles</u> |
|-----------------|---------------|---------|----------------|
| Population 2011 | 5,020         | 21,471  | 50,894         |
| Med Income 2011 | 31,625        | 52,378  | 69,401         |

Property was previously used as a gas station.



## FOR MORE INFORMATION PLEASE CONTACT:

Charlie Rodriguez 302-674-3400 ccrod1@aol.com 46 S State Street Dover, DE 19901 302-674-3400 Office 302-674-8479 Fax

## www.randrcommercialrealty.com

All information contained herein is believed to be accurate, however was obtained from third parties and R&R Commercial Realty, Inc. does not warrant as to the accuracy submitted subject to changes or modification without notice. Listing Broker represents the Sellers interest.