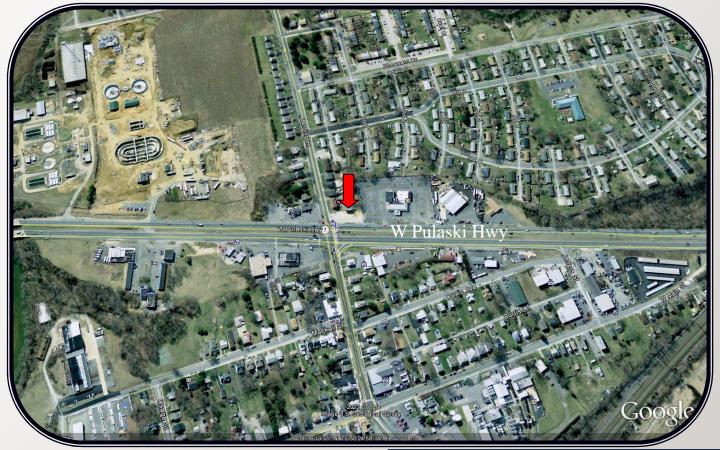

## PROPERTY FOR SALE W PULASKI HIGHWAY Elkton, MD

- Sale Price: \$350,000
- Acreage: ..23+/- Acre
- Zoning: General Commercial
- Corner Lot
- Tax Parcel Number: 0803038599

| • Demographics  | <u>1 mile</u> | 3 miles | <u>5 miles</u> |
|-----------------|---------------|---------|----------------|
| Population 2011 | 5,020         | 21,471  | 50,894         |
| Med Income 2011 | 31,625        | 52,378  | 69,401         |