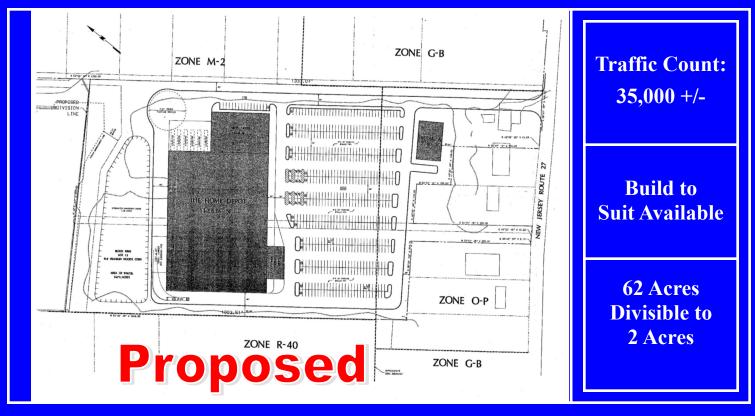

## **Property Features**

- 2 to 62 Acres Available
- Divisible
- M2 Zoning

- Ideal for Big Box Retail
- Great Access
- City Water & Sewer

| DEMOGRAPHIC INFORMATION | 1 Mile                      | 3 Miles | 5 Miles |
|-------------------------|-----------------------------|---------|---------|
| 2012 Population         | 13,180                      | 126,181 | 232,035 |
| 2012 Households         | 2,503                       | 38,070  | 74,911  |
| 2012 Avg. HH Income     | 74,198                      | 85,524  | 99,703  |
| Traffic Count +/-       | 35,000 +/- Vehicles Per Day |         |         |