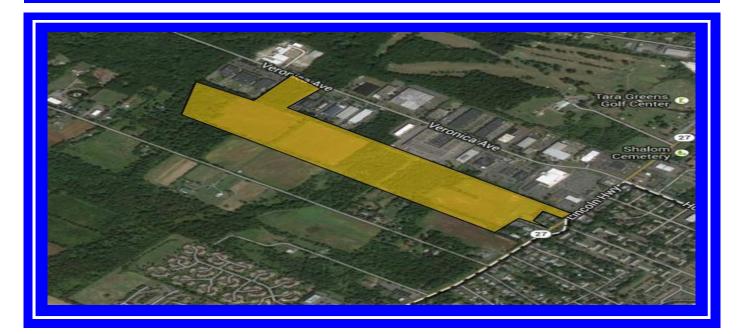

## 2 to 62 Acres of Land for Sale Franklin Township, New Jersey

## **Land For Sale Route 27, Franklin Township, New Jersey**