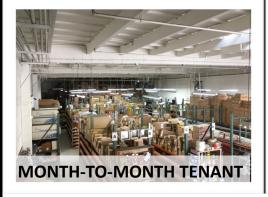

Features include two roll-up doors, an open layout, 400Amp/240Volt/3Phase power, sprinklers, and bonus mezzanine storage space.

The site, a ±9,180-SF parcel, is zoned HBX-1 which is suitable for most light industrial and manufacturing uses and sits in both the Green Zone and Qualified Opportunity Zone. The building is occupied by a single month to-month tenant, making this suitable for investors and owner/users.