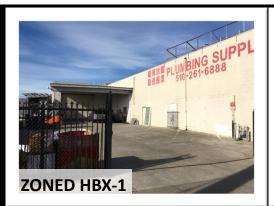

## OAKLAND WAREHOUSE BUILDING ±6,864-SF BLDG ON ±9,180-SF PARCEL ALONG I-880 CORRIDOR NEAR BART 901-905 37TH AVE OAKLAND CA 94601

This light-industrial warehouse is well located right off I-880 and 3 blocks from Fruitvale BART. The ±6,864-SF building is of concrete block construction and configured in an L-shape with a gated yard area and parking.

Features include two roll-up doors, an open layout, 400Amp/240Volt/3Phase power, sprinklers, and bonus mezzanine storage space.

The site, a ±9,180-SF parcel, is zoned HBX-1 which is suitable for most light industrial and manufacturing uses and sits in both the Green Zone and Qualified Opportunity Zone. The building is occupied by a single month to-month tenant, making this suitable for investors and owner/users.