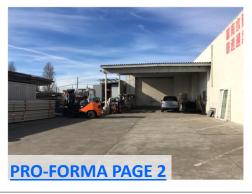

## **PRO-FORMA**

| UNIT                | TENANT                  | MONTHLY RENT           | LEASE TYPE | LEASE<br>EXPIRATION |
|---------------------|-------------------------|------------------------|------------|---------------------|
| 905 37th Ave        | Hua Hai Plumbing Supply | \$8,250                | Gross      | Month-to-Month      |
| TOTAL RENT/YEAR     |                         | \$99,000               |            |                     |
| ESTIMATED EXPENSES  |                         |                        |            |                     |
| Property Taxes      | \$21,437                | New @ \$1.37M          |            |                     |
| Insurance           | \$3,000                 | Estimate               |            |                     |
| Maintenance         | \$4,950                 | 5% of Gross (estimate) |            |                     |
| Business License    | \$1,381                 | 1.395% of Gross        |            |                     |
| TOTAL EXPENSES      | \$30,768                | 31% of Gross           |            |                     |
| NET OPERATING INCOM | ЛЕ\$68,232              |                        |            |                     |
| CAP RATE @ \$1.37M  | 5.0%                    |                        |            |                     |