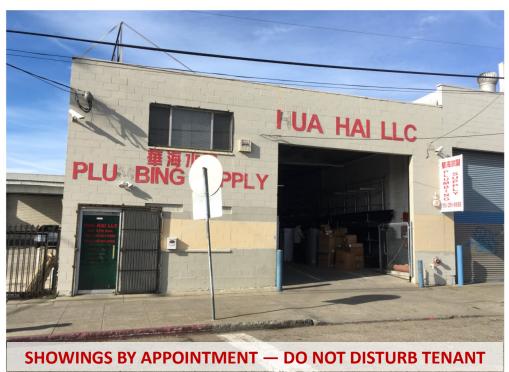

## OAKLAND WAREHOUSE BUILDING ±6,864-SF BLDG ON ±9,180-SF PARCEL ALONG I-880 CORRIDOR NEAR BART 901-905 37TH AVE OAKLAND CA 94601

This light-industrial warehouse is well located right off I-880 and 3 blocks from Fruitvale BART. The ±6,864-SF building is of concrete block construction and configured in an L-shape with a gated yard area and parking.

Features include two roll-up doors, an open layout, 400Amp/240Volt/3Phase power, sprinklers, and bonus mezzanine storage space.

The site, a ±9,180-SF parcel, is zoned HBX-1 which is suitable for most light industrial and manufacturing uses and sits in both the Green Zone and Qualified Opportunity Zone. The building is occupied by a single month to-month tenant, making this suitable for investors and owner/users.

## **PRO-FORMA**

| UNIT                | TENANT                  | MONTHLY RENT           | LEASE TYPE | LEASE<br>EXPIRATION |
|---------------------|-------------------------|------------------------|------------|---------------------|
| 905 37th Ave        | Hua Hai Plumbing Supply | \$8,250                | Gross      | Month-to-Month      |
| TOTAL RENT/YEAR     |                         | \$99,000               |            |                     |
| ESTIMATED EXPENSES  |                         |                        |            |                     |
| Property Taxes      | \$21,437                | New @ \$1.37M          |            |                     |
| Insurance           | \$3,000                 | Estimate               |            |                     |
| Maintenance         | \$4,950                 | 5% of Gross (estimate) |            |                     |
| Business License    | \$1,381                 | 1.395% of Gross        |            |                     |
| TOTAL EXPENSES      | \$30,768                | 31% of Gross           |            |                     |
| NET OPERATING INCOM | ЛЕ\$68,232              |                        |            |                     |
| CAP RATE @ \$1.37M  | 5.0%                    |                        |            |                     |