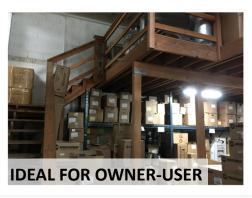

Features include two roll-up doors, an open layout, 400Amp/240Volt/3Phase power, sprinklers, and bonus mezzanine storage space.

The site, a ±9,180-SF parcel, is zoned HBX-1 which is suitable for most light industrial and manufacturing uses and sits in both the Green Zone and Qualified Opportunity Zone. The building is occupied by a single month to-month tenant, making this suitable for investors and owner/users.