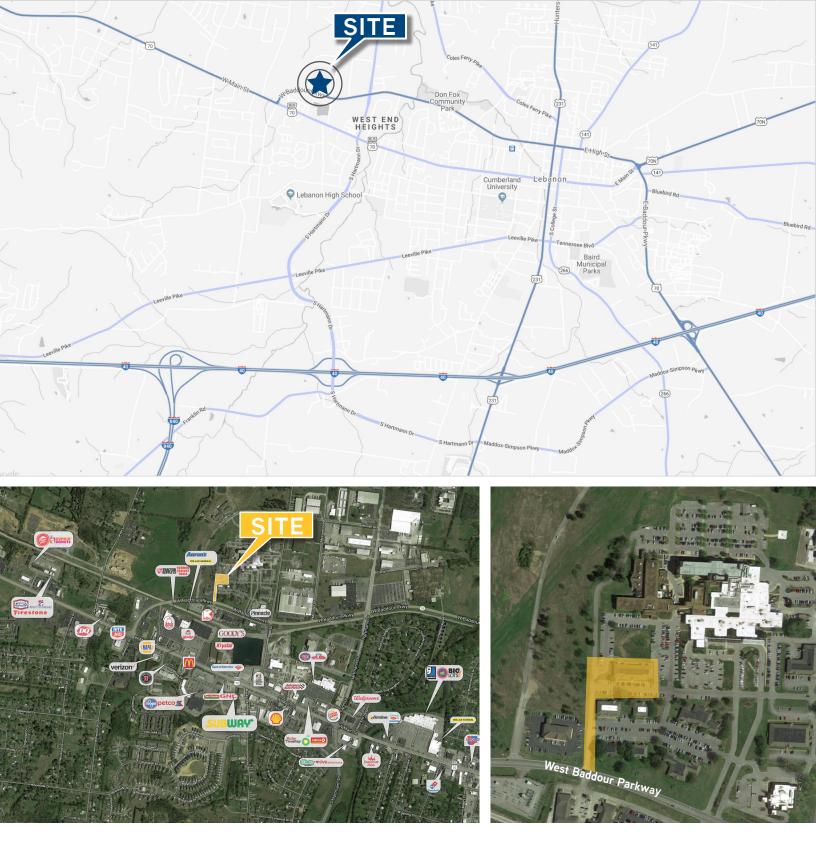

# Medical Office Building

- 10,350 SF on 1.53 acres
- Recent updates include 7 new HVAC units and new roof
- Interior recently painted and refurbished
- Very well maintained
- Easily demised to (1) 6,950 SF and (2) 1,700 SF spaces
- Built in 1993 for the existing tenant, Women's Health Center
- Currently in year 25 of a 99-year ground lease
- Women's Health Center is the premier OB/GYN center for Wilson and surrounding counties
- Current tenant is negotiable on renewing or vacating
- Located on the Lebanon Community Health / Vanderbilt Medical Center Campus
- Current NOI is \$114,000 (8.44% cap on ask price)

## FOR SALE | 1421 West Baddour Parkway, Lebanon, TN 37087