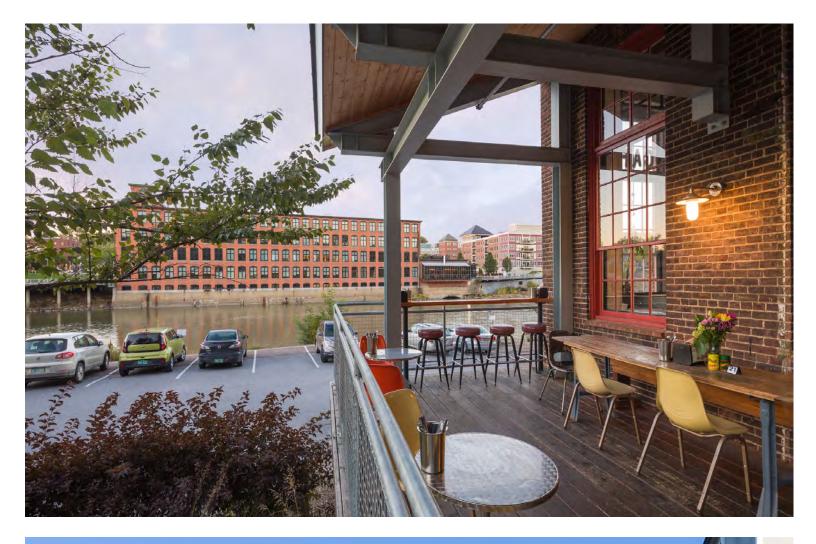

## CHACE MILL OFFICE SPACE ON THE WINOOSKI RIVER

1 Mill Street, Suite 201, 2nd floor, Burlington, VT

Office and Flex space for lease in the beautifully historic 90,000 square foot Chace Mill building. This suite has a mix of open space and private offices. The suite also includes one of the most beautiful conference rooms in all of Burlington with two sides looking out over the river. Amenities include an on site cafe, tons of great food options within walking distance, and free parking.