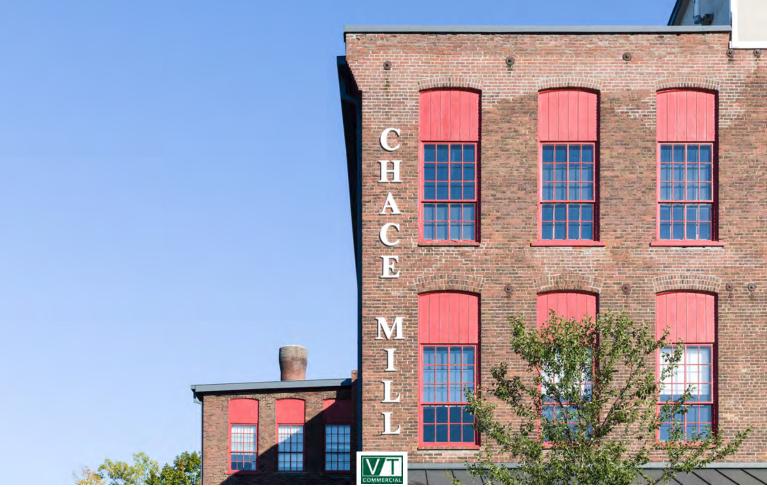

## CHACE MILL OFFICE SPACE ON THE WINOOSKI RIVER

1 Mill Street, Suite 201, 2nd floor, Burlington, VT

Office and Flex space for lease in the beautifully historic 90,000 square foot Chace Mill building. This suite has a mix of open space and private offices. The suite also includes one of the most beautiful conference rooms in all of Burlington with two sides looking out over the river. Amenities include an on site cafe, tons of great food options within walking distance, and free parking.