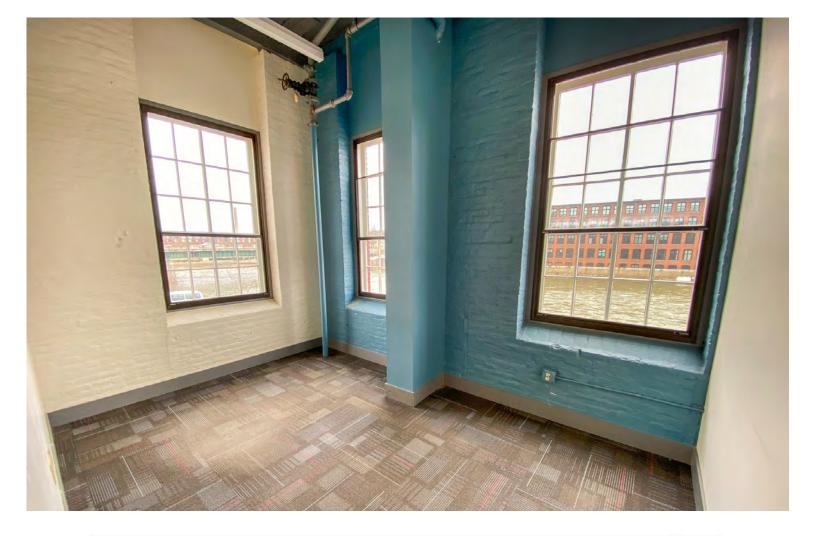

## CHACE MILL OFFICE SPACE ON THE WINOOSKI RIVER

1 Mill Street, Suite 201, 2nd floor, Burlington, VT

Office and Flex space for lease in the beautifully historic 90,000 square foot Chace Mill building. This suite has a mix of open space and private offices. The suite also includes one of the most beautiful conference rooms in all of Burlington with two sides looking out over the river. Amenities include an on site cafe, tons of great food options within walking distance, and free parking.