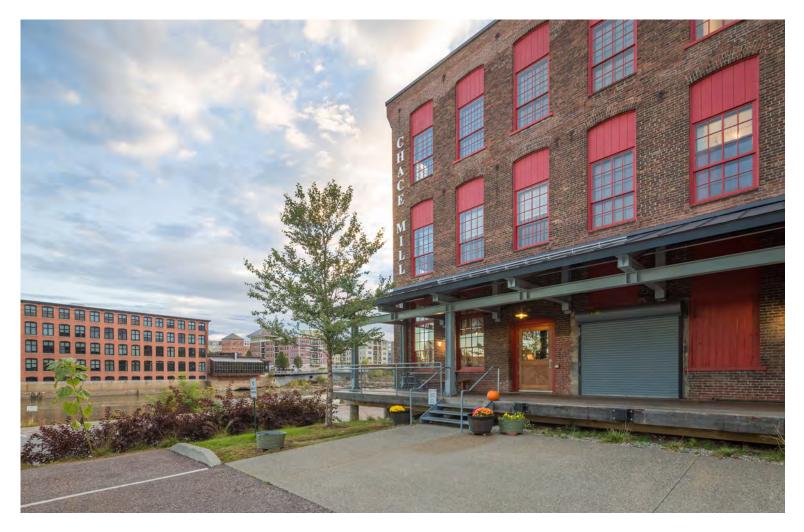

## CHACE MILL OFFICE SPACE ON THE WINOOSKI RIVER

1 Mill Street, Suite 201, 2nd floor, Burlington, VT

Office and Flex space for lease in the beautifully historic 90,000 square foot Chace Mill building. This suite has a mix of open space and private offices. The suite also includes one of the most beautiful conference rooms in all of Burlington with two sides looking out over the river. Amenities include an on site cafe, tons of great food options within walking distance, and free parking.

SIZE: 4,150 +/- SF PERMITTED USE: Office / Flex

**PRICE:** \$14.50 NNN (Est. \$5.95)

AVAILABLE: Oct 1, 2024

**PARKING**: On-site

LOCATION:

1 Mill Street, Burlington, VT

Information contained herein is believed to be accurate, but is not warranted. This is not a legally binding offer to sell or lease.