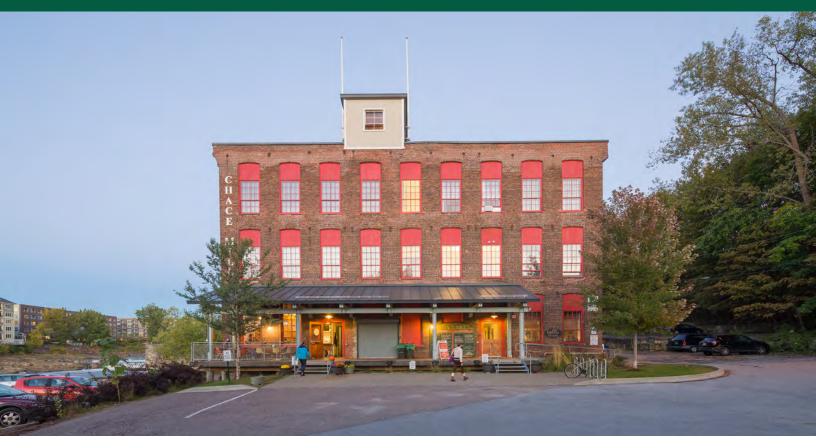

## CHACE MILL OFFICE SPACE ON THE WINOOSKI RIVER

1 Mill Street, Suite 201, 2nd floor, Burlington, VT

Office and Flex space for lease in the beautifully historic 90,000 square foot Chace Mill building. This suite has a mix of open space and private offices. The suite also includes one of the most beautiful conference rooms in all of Burlington with two sides looking out over the river. Amenities include an on site cafe, tons of great food options within walking distance, and free parking.

SIZE: 4,150 +/- SF PERMITTED USE: Office / Flex

**PRICE:** \$14.50 NNN (Est. \$5.95)

AVAILABLE: Oct 1, 2024

**PARKING**: On-site

LOCATION:

1 Mill Street, Burlington, VT

Information contained herein is believed to be accurate, but is not warranted. This is not a legally binding offer to sell or lease.