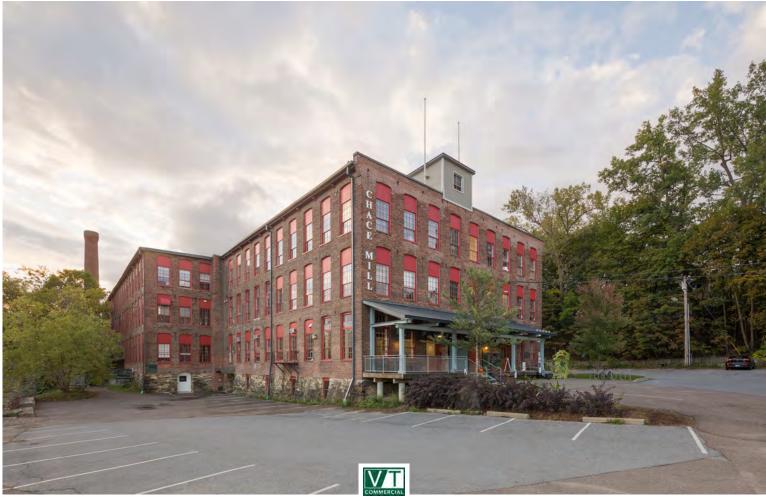

## CHACE MILL OFFICE SPACE ON THE WINOOSKI RIVER

1 Mill Street, Suite 201, 2nd floor, Burlington, VT

Office and Flex space for lease in the beautifully historic 90,000 square foot Chace Mill building. This suite has a mix of open space and private offices. The suite also includes one of the most beautiful conference rooms in all of Burlington with two sides looking out over the river. Amenities include an on site cafe, tons of great food options within walking distance, and free parking.

SIZE: 4,150 +/- SF PERMITTED USE: Office / Flex

**PRICE:** \$14.50 NNN (Est. \$5.95)

AVAILABLE: Oct 1, 2024

**PARKING**: On-site

LOCATION:

1 Mill Street, Burlington, VT

Information contained herein is believed to be accurate, but is not warranted. This is not a legally binding offer to sell or lease.