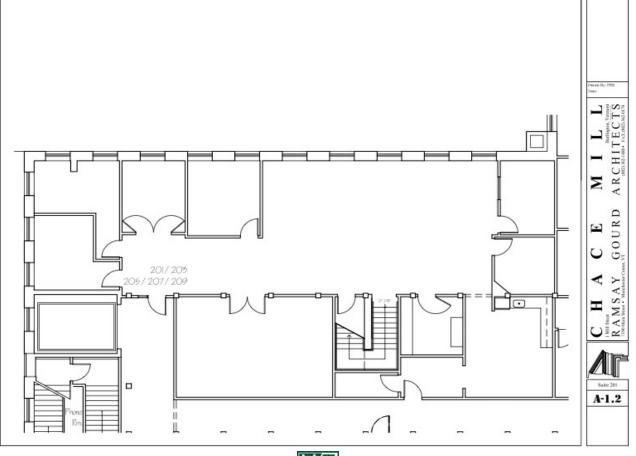

## CHACE MILL OFFICE SPACE ON THE WINOOSKI RIVER

1 Mill Street, Suite 201, 2nd floor, Burlington, VT

Office and Flex space for lease in the beautifully historic 90,000 square foot Chace Mill building. This suite has a mix of open space and private offices. The suite also includes one of the most beautiful conference rooms in all of Burlington with two sides looking out over the river. Amenities include an on site cafe, tons of great food options within walking distance, and free parking.

SIZE: 4,150 +/- SF PERMITTED USE: Office / Flex

**PRICE:** \$14.50 NNN (Est. \$5.95)

AVAILABLE: Oct 1, 2024

**PARKING**: On-site

LOCATION:

1 Mill Street, Burlington, VT

Information contained herein is believed to be accurate, but is not warranted. This is not a legally binding offer to sell or lease.