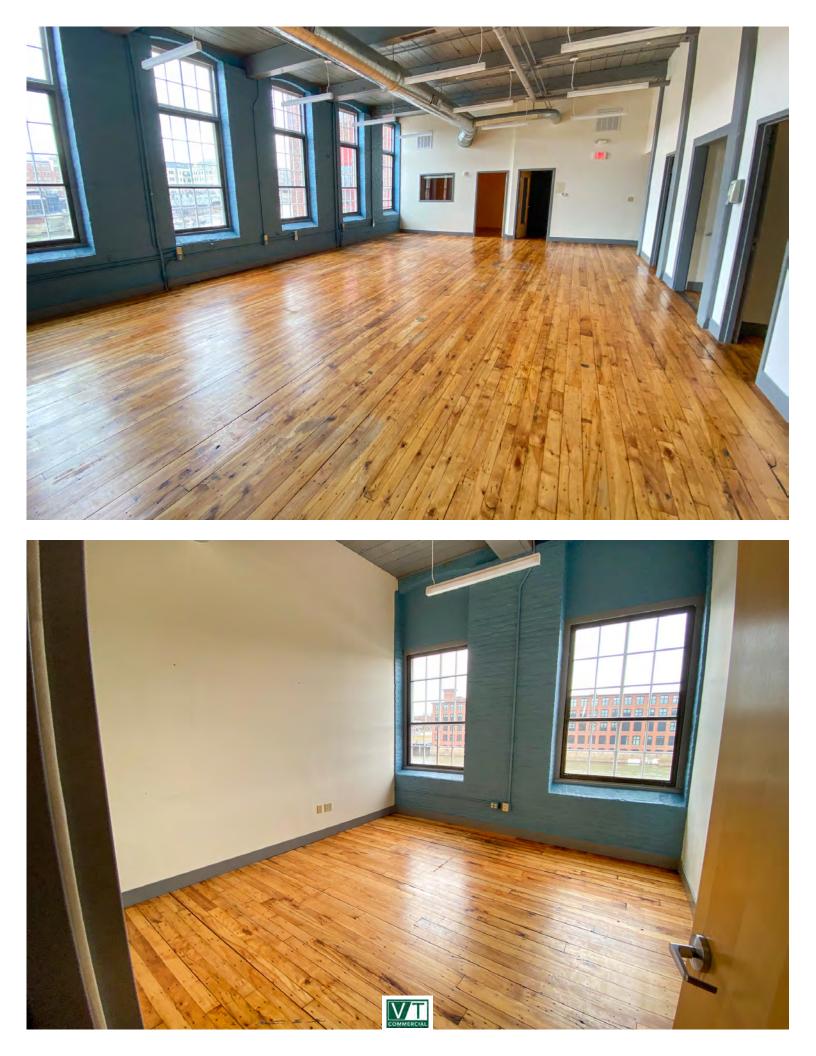

## CHACE MILL OFFICE SPACE ON THE WINOOSKI RIVER

1 Mill Street, Suite 201, 2nd floor, Burlington, VT

Office and Flex space for lease in the beautifully historic 90,000 square foot Chace Mill building. This suite has a mix of open space and private offices. The suite also includes one of the most beautiful conference rooms in all of Burlington with two sides looking out over the river. Amenities include an on site cafe, tons of great food options within walking distance, and free parking.