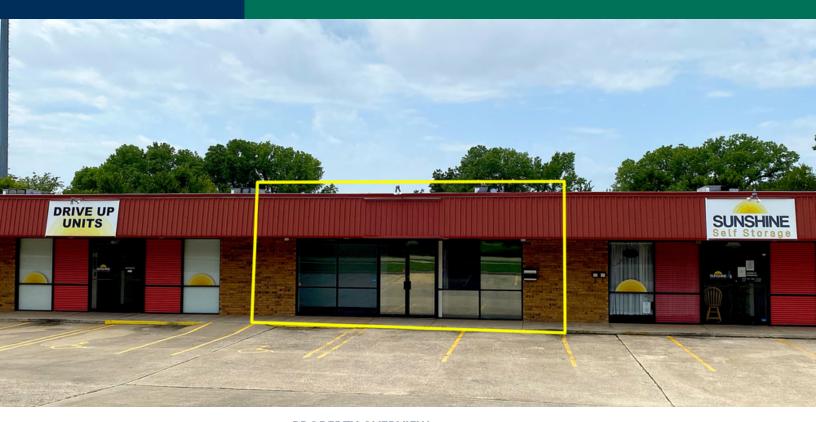

## **PROPERTY OVERVIEW**

Community Strip Center with one retail/office space left with 1,650 SF. Located on Classen Blvd between Lindsey St and 12th Ave SE the area is heavily populated with multifamily developments, close proximity to OU campus, and easy access to Highway 9 and I-35.

The property is currently built out with 4 offices, a large open administration or bull pen area, one restroom and a separate shower room. The property has on-site property management and is available for lease immediately