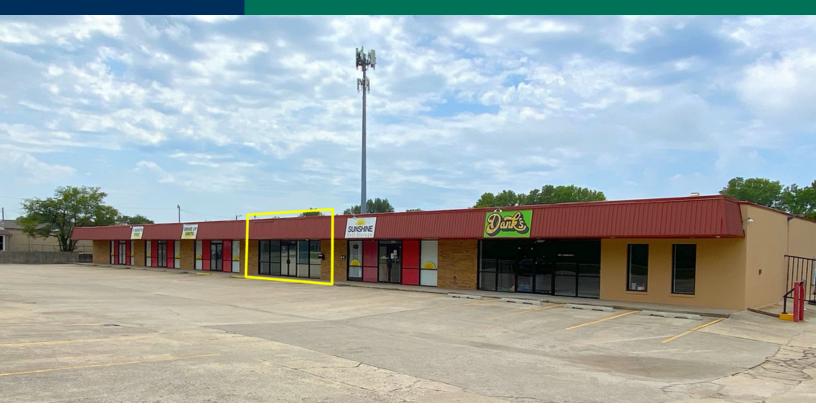

## **PROPERTY OVERVIEW**

Community Strip Center with one retail/office space left with 1,650 SF. Located on Classen Blvd between Lindsey St and 12th Ave SE the area is heavily populated with multifamily developments, close proximity to OU campus, and easy access to Highway 9 and I-35.

The property is currently built out with 4 offices, a large open administration or bull pen area, one restroom and a separate shower room. The property has on-site property management and is available for lease immediately

| SPACES  | LEASE RATE    | SPACE SIZE |
|---------|---------------|------------|
| Suite C | \$10.00 SF/yr | 1,650 SF   |

10132020

AARON DIEHL 405.843.7474 x255 adiehl@priceedwards.com priceedwards.com