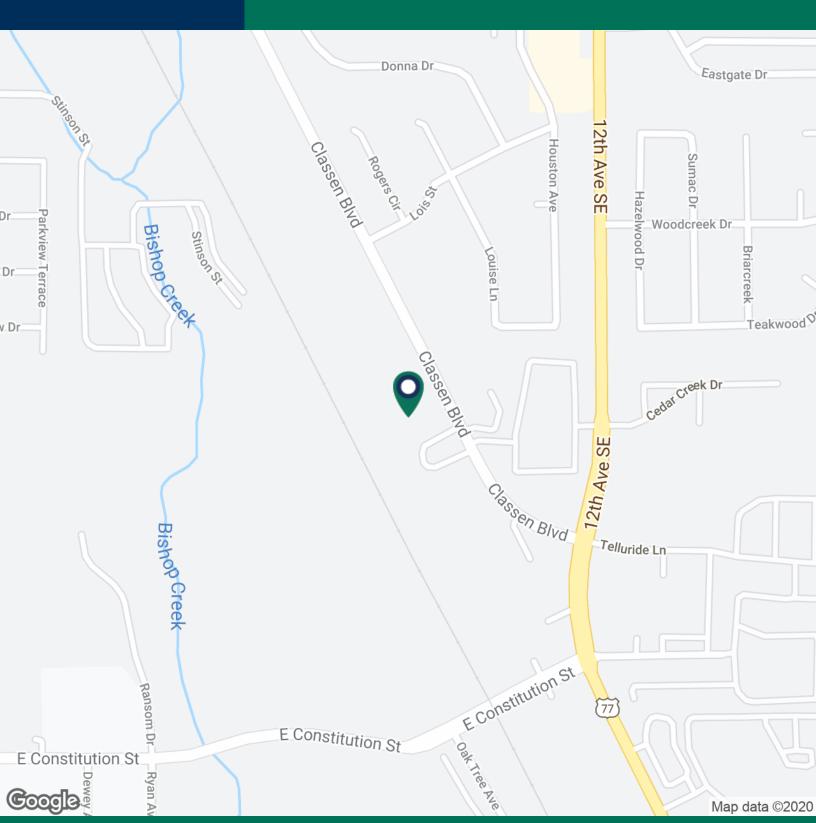

## **PROPERTY OVERVIEW**

Community Strip Center with one retail/office space left with 1,650 SF. Located on Classen Blvd between Lindsey St and 12th Ave SE the area is heavily populated with multifamily developments, close proximity to OU campus, and easy access to Highway 9 and I-35.