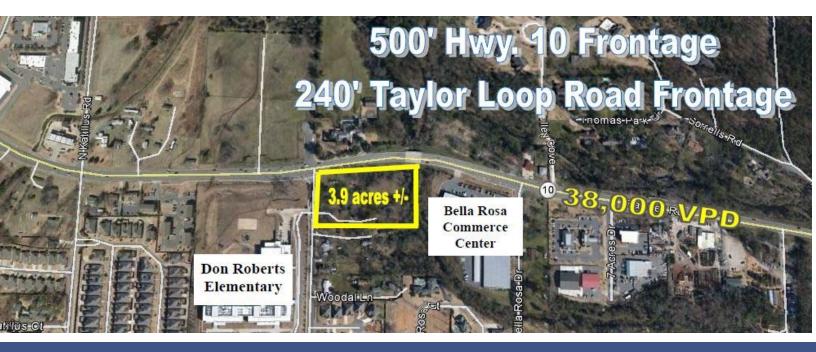

#### **OFFERING SUMMARY**

**Sale Price:** \$1,999,000

**Price / SF:** \$11.77

Lot Size: 3.9 Acres +/-

500' Hwy. 10 frontage 240' Taylor Loop

Frontage

#### **PROPERTY OVERVIEW**

3.9 +/- acres of development land. All utilities available. 500' Hwy 10 frontage and 240' Taylor Loop frontage.

Market: West

Information is deemed reliable but is not guaranteed. Agency Disclosure: RPM Group is the agent for the owner of the property described herein.