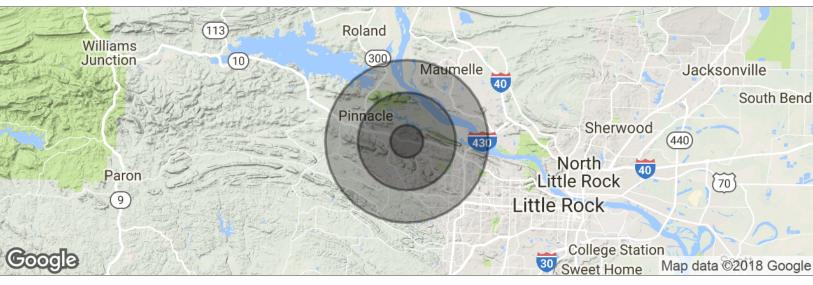

## **Demographics Map**

COMMERCIAL & INVESTMENT DIVISION

| POPULATION                            | 1 MILE              | 3 MILES               | 5 MILES               |
|---------------------------------------|---------------------|-----------------------|-----------------------|
| Total population                      | 2,950               | 27,002                | 65,376                |
| Median age                            | 38.7                | 39.0                  | 37.3                  |
| Median age (male)                     | 38.2                | 38.1                  | 36.2                  |
| Median age (Female)                   | 39.2                | 39.9                  | 38.3                  |
|                                       |                     |                       |                       |
| HOUSEHOLDS & INCOME                   | 1 MILE              | 3 MILES               | 5 MILES               |
| HOUSEHOLDS & INCOME  Total households | <b>1 MILE</b> 1,083 | <b>3 MILES</b> 10,505 | <b>5 MILES</b> 27,542 |
|                                       |                     |                       |                       |
| Total households                      | 1,083               | 10,505                | 27,542                |