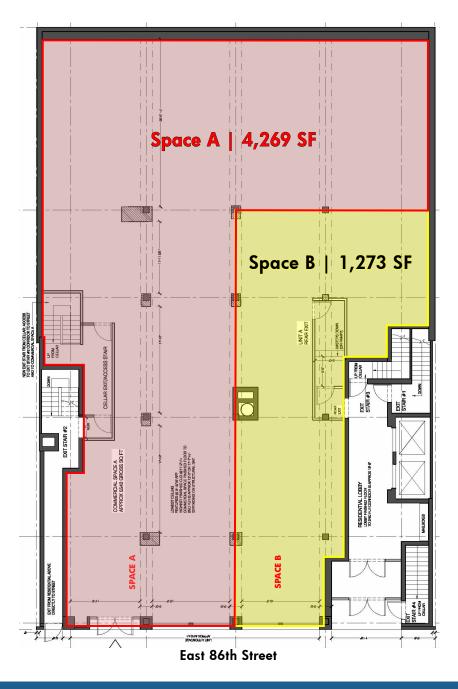

### **AVAILABLE**

Ground: +5,542 SF | Lower Level: +2,873 SF

Divisions considered

FRONTAGE: OVER 44' ON 86TH ST

· Annual: 7,693,260

**GROUND FLOOR** ±5,542 SF

**LOWER LEVEL** 

±2,873 SF

# **KATZ & ASSOCIATES**

SITE PLAN | POTENTIAL DIVISIONS

223-225 EAST 86TH STREET UPPER EAST SIDE, NY