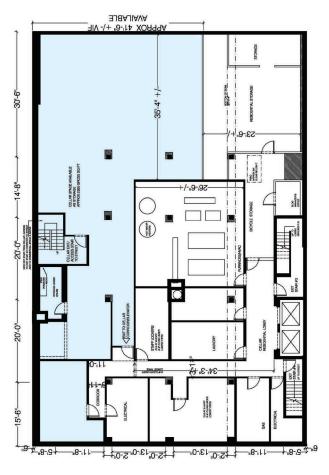

### **AVAILABLE**

Ground: +5,542 SF | Lower Level: +2,873 SF

Divisions considered

FRONTAGE: OVER 44' ON 86TH ST

· Annual: 7,693,260

**GROUND FLOOR** ±5,542 SF

**LOWER LEVEL** 

±2,873 SF