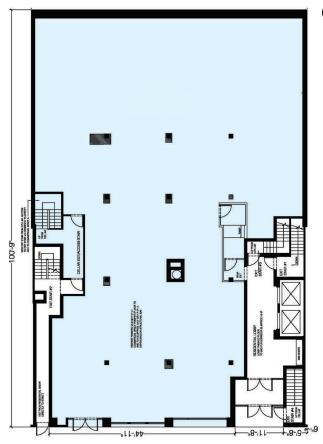

### **AVAILABLE**

Ground: +5,542 SF | Lower Level: +2,873 SF

Divisions considered

FRONTAGE: OVER 44' ON 86TH ST

· Annual: 7,693,260

**GROUND FLOOR** ±5,542 SF

**LOWER LEVEL** 

±2,873 SF