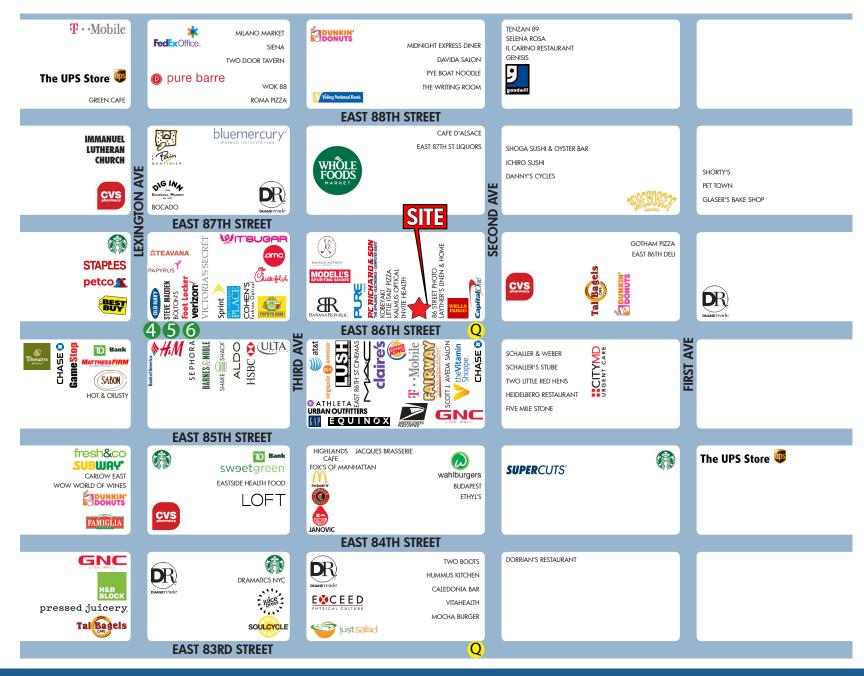

#### LOCATION

· Dominant retail corridor

· Steps from new 2nd Ave subway O train

- · New market additions:
  - · Baked by Melissa
  - · Chick-fil-A (coming soon)
  - · Old Navy (coming soon)
  - · Rumble Boxing
  - · ULTA Beauty
- · Food uses considered

## KATZ & ASSOCIATES

SITE | AERIAL

223-225 EAST 86TH STREET UPPER EAST SIDE, NY