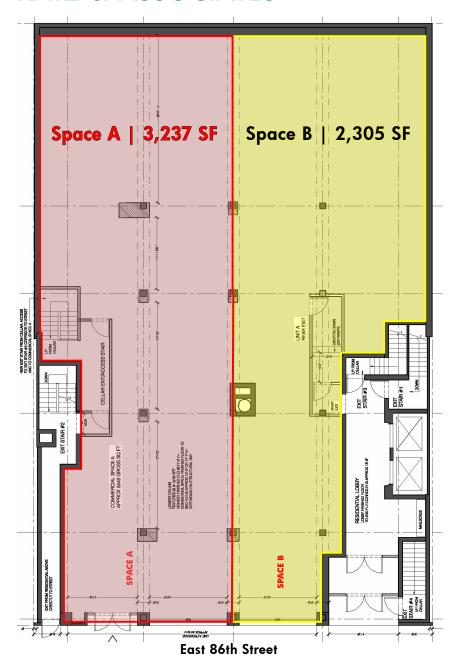

### **AVAILABLE**

Ground: +5,542 SF | Lower Level: +2,873 SF

Divisions considered

FRONTAGE: OVER 44' ON 86TH ST

# **KATZ & ASSOCIATES**

SITE PLAN | POTENTIAL DIVISIONS

223-225 EAST 86TH STREET UPPER EAST SIDE, NY