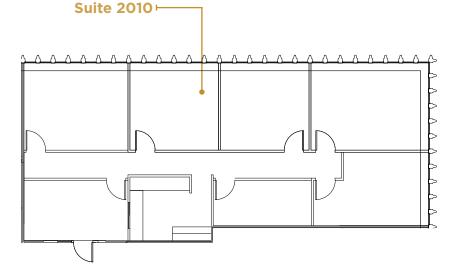

## SUITE 2010 2,019 RSF

SPACE FEATURES

- » Available now!
- » 5 private offices
- » Kitchenette
- » Lobby exposure

UNICO METROTRACT