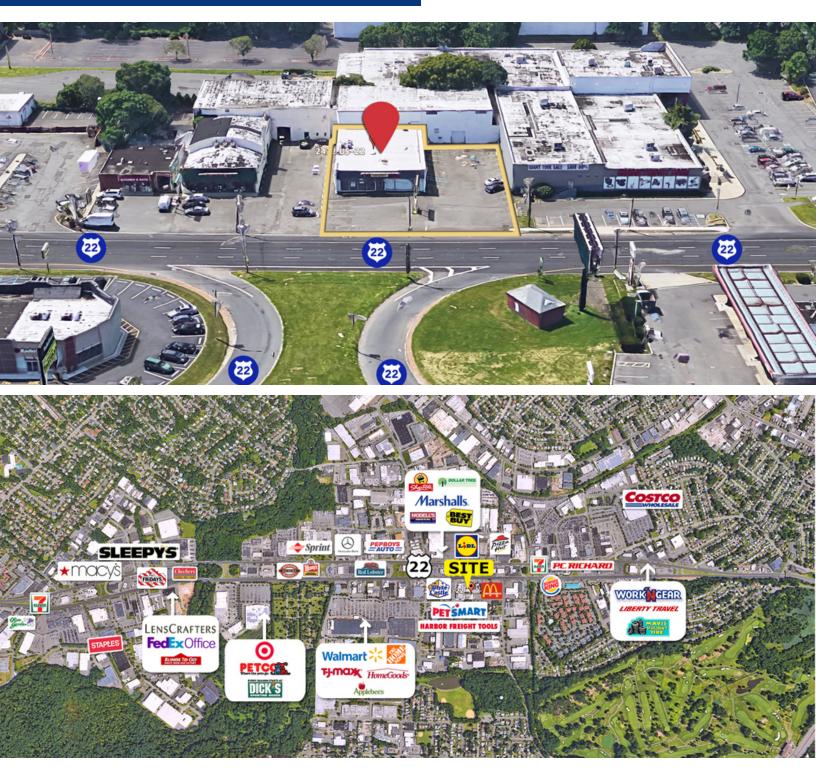

evel)
- Prime Location in a Densely Populated Marketplace
- Excellent Highway Access & Visibility
- Pylon Signage on Route 22
- Great for Medical Service, Sporting Goods, and Specialty Retail
- Newly Paved Parking Lot Sept. 2016
- Convenient Access to the Garden State Parkway, NJ Turnpike, and Route 78

## FOR MORE INFORMATION CONTACT:

**CHRISTOPHER CONWAY** 201.703.9700 x143 cconway@thegoldsteingroup.com

201.703.9700 x115 clanyard@thegoldsteingroup.com

**CHUCK LANYARD** 

Licensed Real Estate Broker | 45 EISENHOWER DRIVE | SUITE 500 | PARAMUS, NJ 07652 All information is from sources deemed reliable and is submitted subject to errors, omissions, change of price, terms, rental, prior sale and withdrawal without notice.



FOR LEASE

## **UNION, NJ** 2432 ROUTE 22 EAST, UNION, NJ 07083



#### FOR MORE INFORMATION CONTACT:

CHRISTOPHER CONWAY 201.703.9700 x143 cconway@thegoldsteingroup.com **CHUCK LANYARD** 201.703.9700 x115 clanyard@thegoldsteingroup.com

Licensed Real Estate Broker | 45 EISENHOWER DRIVE | SUITE 500 | PARAMUS, NJ 07652







# UNION, NJ

2432 ROUTE 22 EAST, UNION, NJ 07083



#### **OFFERING SUMMARY**

| Available SF:  |
|----------------|
| Lease Rate:    |
| Building Size: |

13,000 - 19,400 SF Call For Details 19,400 SF

#### **NEIGHBORING TENANTS**

#### **PROPERTY OVERVIEW**

Available Immediately: 13,000-19,400 SF (13,000SF Main Floor and 6,400 SF Mezzanine Level)

#### **PROPERTY HIGHLIGHTS**

- Available Immediately: 13,000-19,400 SF
- Prime Location in a Densely Populated Marketplace
- Excellent Highway Access & Visibility
- Pylon Signage on Ro