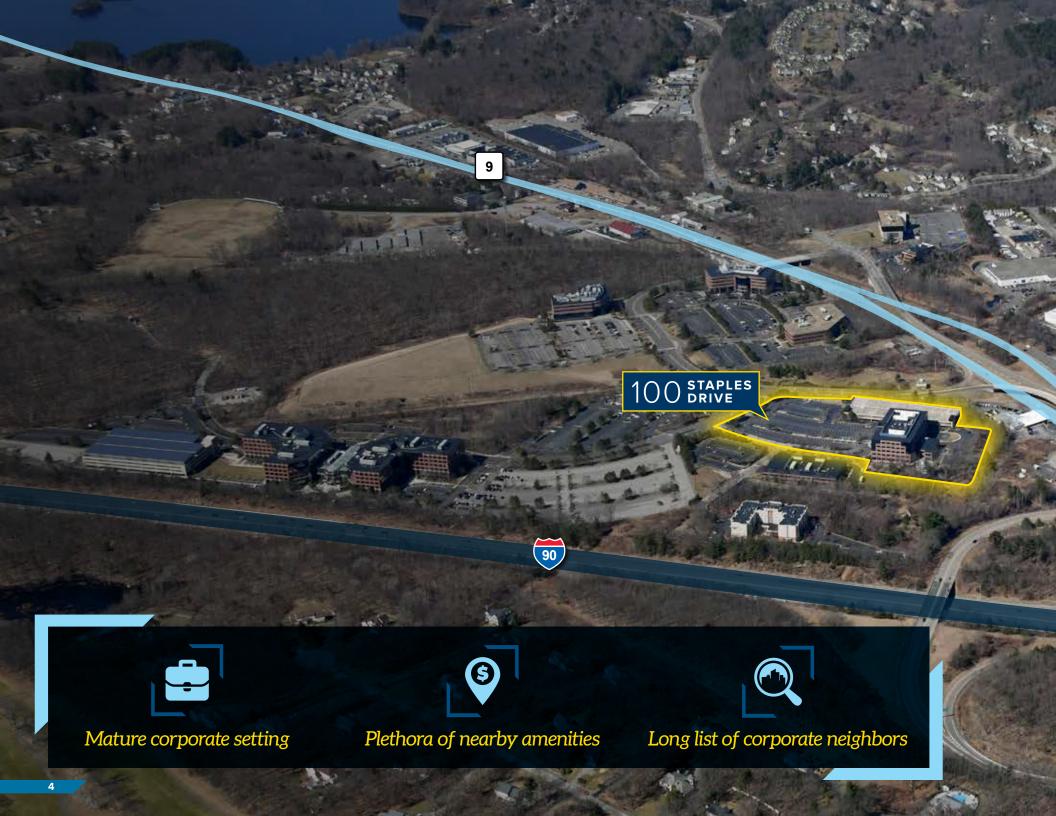

Located within 9/90 Corporate Center, the Property is situated at the key intersection of Route 9 and Interstate 90 (Massachusetts Turnpike) at Exit 12, offering prime highway visibility. Situated approximately 20 miles west of Boston and Cambridge, the Property is also located 6.1 miles from Interstate 495 and 15 miles from Interstate 95, providing unrivaled access to the region's major highway systems and population centers.

**ROBUST ON-SITE** 

AMENITY PACKAGE

CONNECTED CAMPUS SETTING

ACCESS