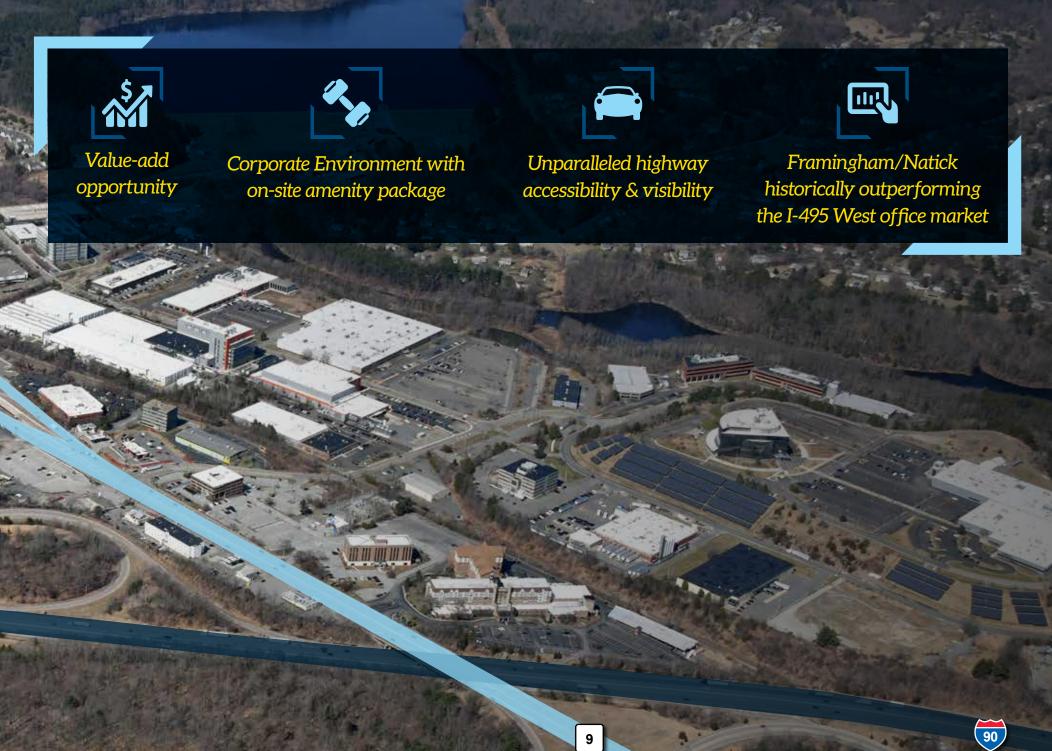

Located within 9/90 Corporate Center, the Property is situated at the key intersection of Route 9 and Interstate 90 (Massachusetts Turnpike) at Exit 12, offering prime highway visibility. Situated approximately 20 miles west of Boston and Cambridge, the Property is also located 6.1 miles from Interstate 495 and 15 miles from Interstate 95, providing unrivaled access to the region's major highway systems and population centers.

**ROBUST ON-SITE** 

AMENITY PACKAGE

CONNECTED CAMPUS SETTING

ACCESS