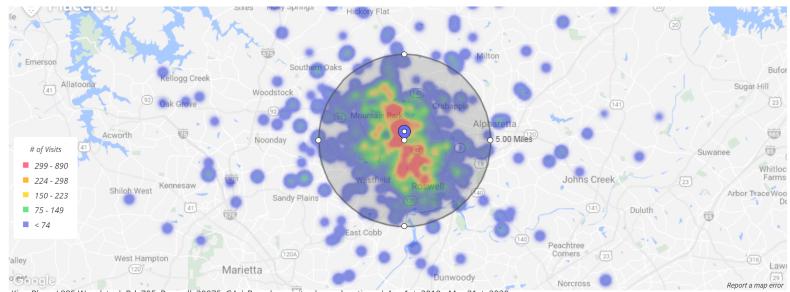

## **True Trade Area Map vs 5-Mile Radius**

King Plaza / 885 Woodstock Rd, 705, Roswell, 30075, GA | Based on visitor home locations | Apr 1st, 2019 - Mar 31st, 2020 Data provided by Placer Labs Inc. (www.placer.ai)