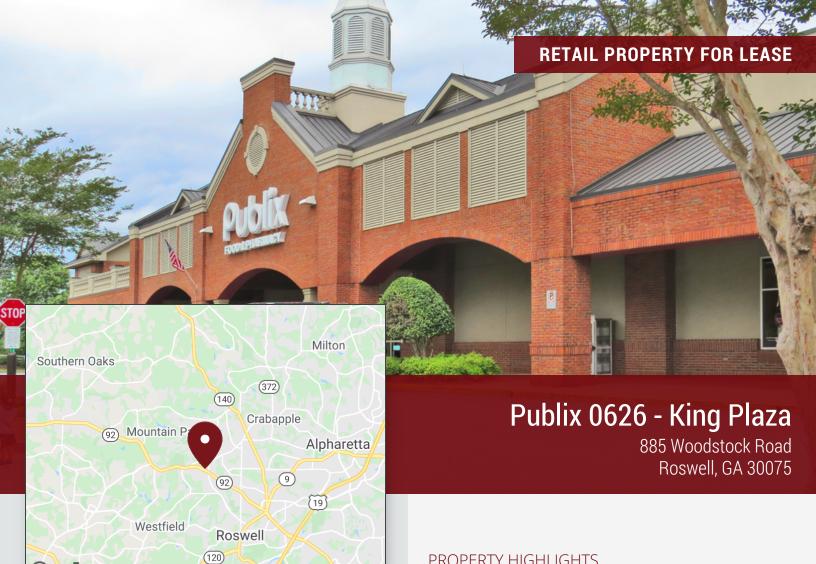

## Publix 0626 - King Plaza 885 Woodstock Road

Roswell, GA 30075 Lat 34.061, Long -84.386

**LEGEND** 

Available

For a complete directory of our listings visit our website:

www.crossmanco.com

No warranty expressed or implied has been made to the accuracy of the information provided herein, no liability assumed for error omission

# Publix 0626 - King Plaza 885 Woodstock Road

885 Woodstock Road Roswell, GA 30075 Lat 34.061, Long -84.386

## Publix 0626 - King Plaza

885 Woodstock Road Roswell, GA 30075 Lat 34.061, Long -84.386