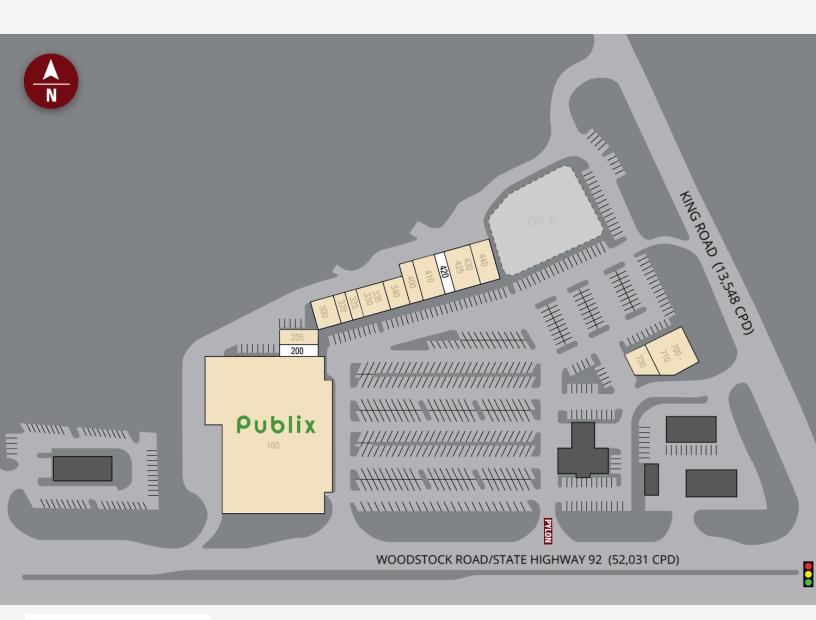

#### **AVAILABLE SPACES**

| SUITE            | TENANT                | SIZE      |
|------------------|-----------------------|-----------|
| 100              | Publix                | 51,420 SF |
| 200 - AVAILABLE  | Available             | 1,598 SF  |
| 205              | Majestic Tan & Spa    | 1,604 SF  |
| 300              | Massage Envy Spa      | 3,300 SF  |
| 320              | The Joint             | 1,000 SF  |
| 325              | Pure Chemistry Salon  | 1,000 SF  |
| 330-335          | 92 Threads Embroidery | 2,000 SF  |
| <b>3</b> 40      | Nail Premiere         | 1,000 SF  |
| <b>410</b>       | Rojo Cocina Mexicana  | 4,200 SF  |
| 420 - AVAILABLE  | Available             | 1,050 SF  |
| 425-430          | The UPS Store         | 2,485 SF  |
| <b>440</b>       | Epicures of Asia      | 2,485 SF  |
| 440              | Epicures of Asia      | 2,485 SF  |
| 700-710          | Spenga                | 4,805 SF  |
| 730              | Art Cleaners          | 2,085 SF  |
| OP A - AVAILABLE | Available             | 0.5 Acres |
|                  |                       |           |