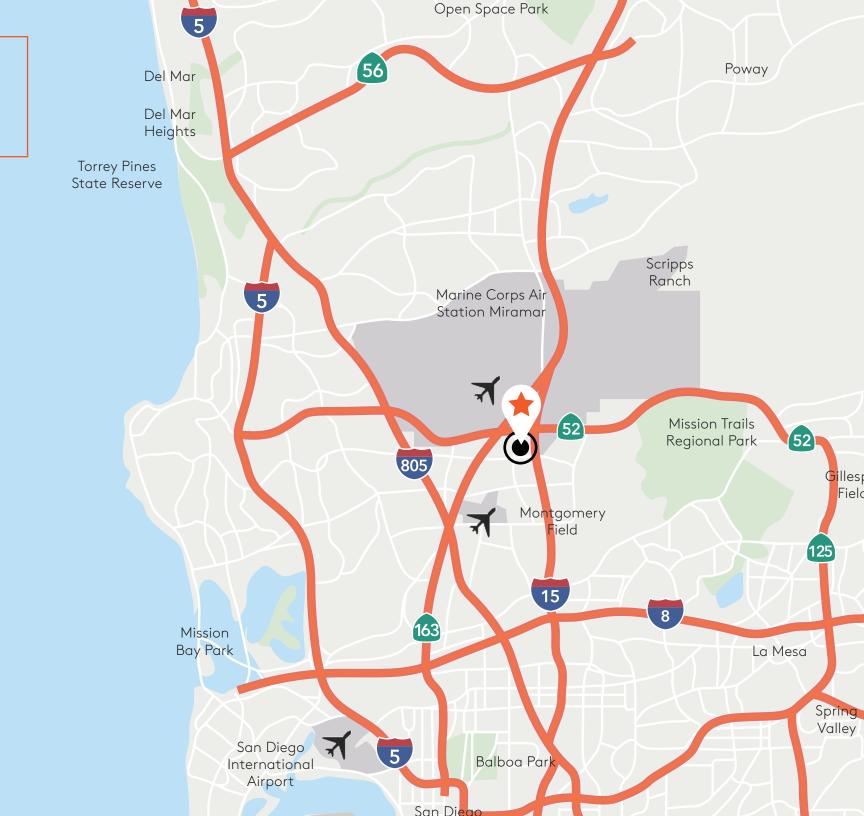

#### LOCATION

The Building is located in the northern portion of Kearny Mesa, west of Interstate 15, and one block north of Clairemont Mesa Boulevard. The project is a short 15 minute drive to downtown, the airport and coastal communities. Regional access includes I-15, I-8, I-805 and SR-52 & 163.

# LOCATOR MAP

Any reliance on this information is solely at your own risk. CBRE and the CBRE logo are service marks of CBRE, Inc. All other marks with or endorsement of CBRE.