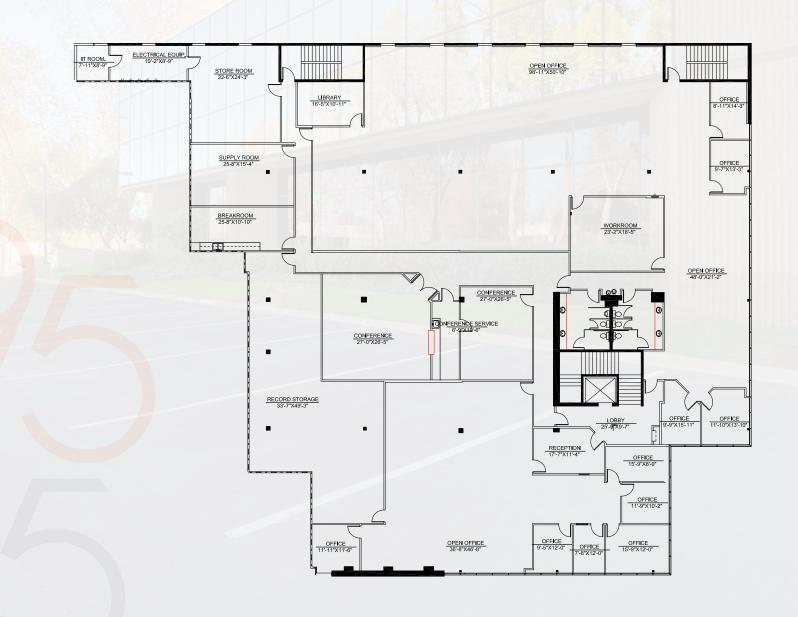

### SUITE 203 AS BUILT 17,183 SF

Suite features reception, 11 private offices, 2 conference rooms, work room, break room, supply room, storage, IT and electrical room, men and women restrooms and open office area.

## SUITE 203 PROPOSED PLAN 17,183 SF

Suite features reception, 15 private offices, 2 conference rooms, call rooms, work room, break room, lounge, supply room, storage, IT and electrical room, men and women restrooms and open office area.