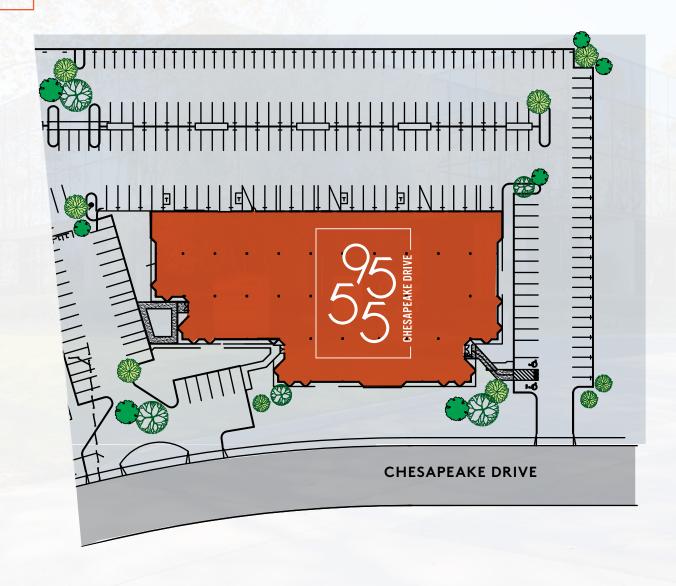

#### **ADDRESS**

**BUILDING SIZE** 

59,175 SF

9555 Chesapeake Drive

#### **PARKING**

211 surface spaces - 4.0/1,000 USF plus street parking