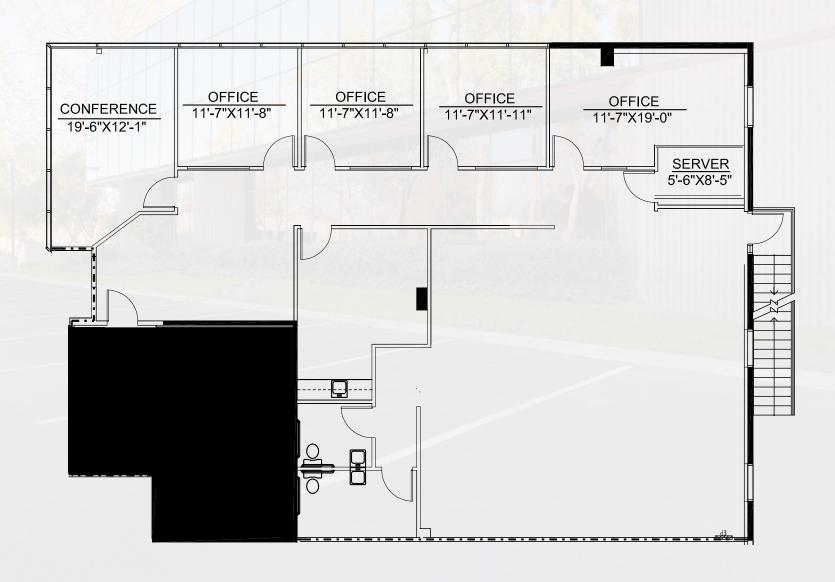

### SUITE 200 AS BUILT 3,019 SF

Brand New Spec Suite with new carpet, paint, LED light fixtures etc. Suite features – corner suite with 3 sides of glass, reception area, conference room with glass, 4 offices with glass, large open area, kitchen, IT room and men/women restrooms.