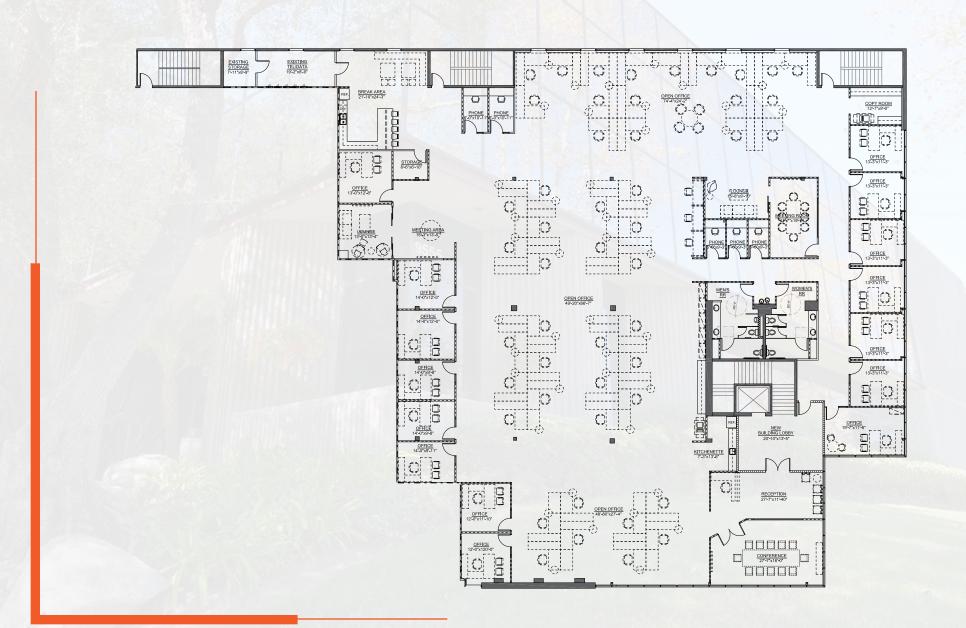

## SUITE 203 PROPOSED PLAN 17,183 SF

Suite features reception, 15 private offices, 2 conference rooms, call rooms, work room, break room, lounge, supply room, storage, IT and electrical room, men and women restrooms and open office area.