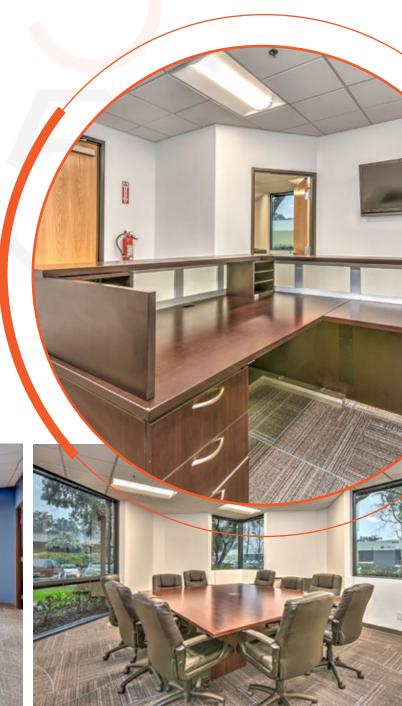

### SUITE 200 AS BUILT 3,019 SF

Brand New Spec Suite with new carpet, paint, LED light fixtures etc. Suite features – corner suite with 3 sides of glass, reception area, conference room with glass, 4 offices with glass, large open area, kitchen, IT room and men/women restrooms.