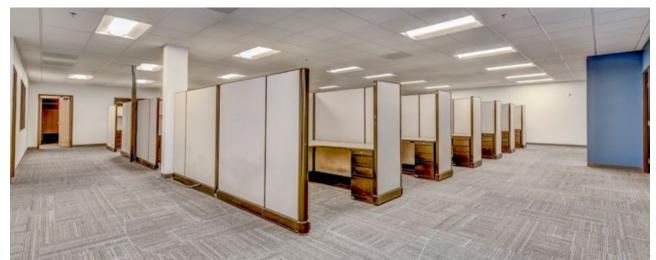

### SUITE 203 AS BUILT 17,183 SF

Suite features reception, 11 private offices, 2 conference rooms, work room, break room, supply room, storage, IT and electrical room, men and women restrooms and open office area.

## SUITE 203 PROPOSED PLAN 17,183 SF

Suite features reception, 15 private offices, 2 conference rooms, call rooms, work room, break room, lounge, supply room, storage, IT and electrical room, men and women restrooms and open office area.