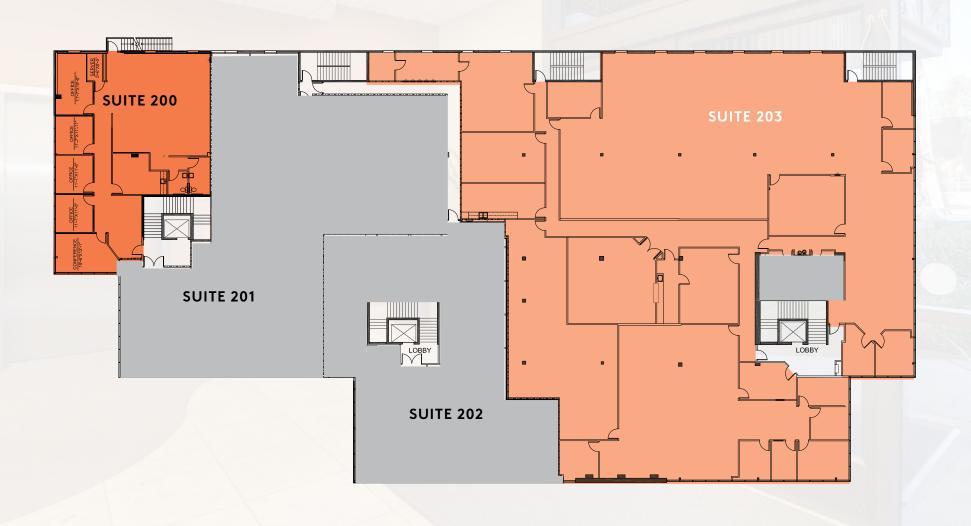

## AVAILABILITY

| SUITE | SIZE       | AVAILABLE           |
|-------|------------|---------------------|
| 200   | 3,019 RSF  | Vacant (Spec Suite) |
| 203   | 17,183 RSF | 6/1/20              |

SUITE 200 - 3,019 SF (SPEC SUITE) SUITE 203 - 17,183 SF

### SUITE 200 AS BUILT 3,019 SF

Brand New Spec Suite with new carpet, paint, LED light fixtures etc. Suite features – corner suite with 3 sides of glass, reception area, conference room with glass, 4 offices with glass, large open area, kitchen, IT room and men/women restrooms.

### SUITE 203 AS BUILT 17,183 SF

Suite features reception, 11 private offices, 2 conference rooms, work room, break room, supply room, storage, IT and electrical room, men and women restrooms and open office area.