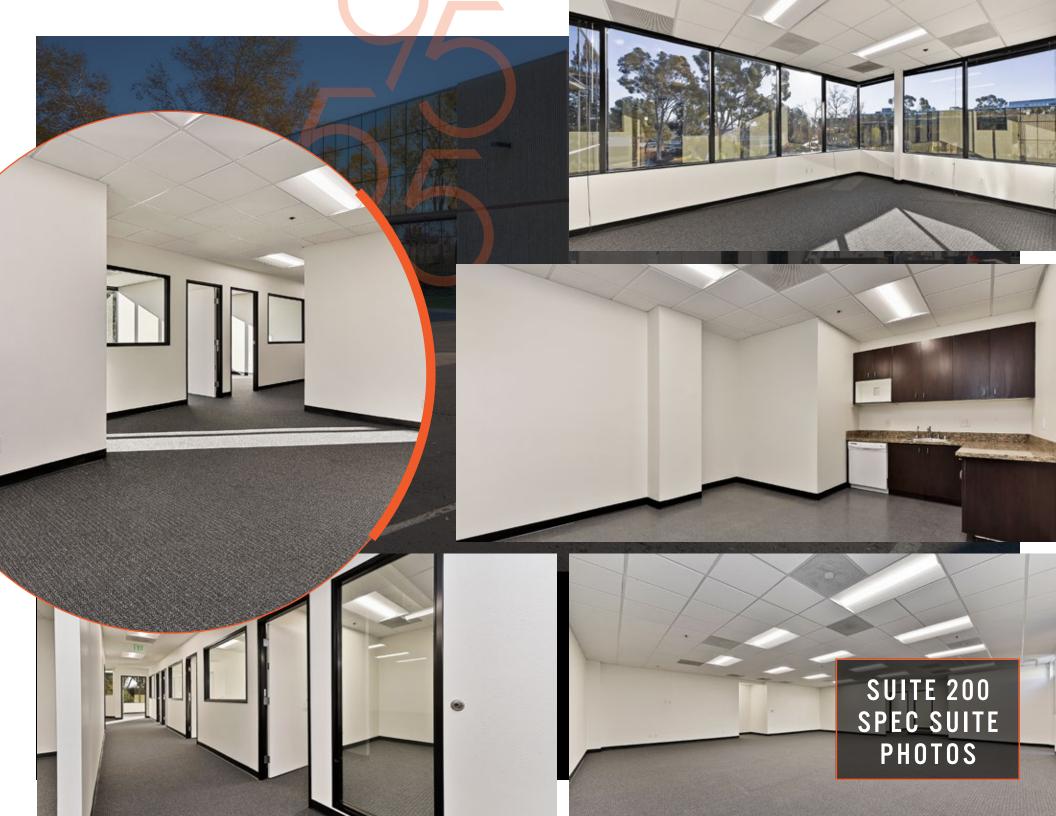

### SUITE 200 AS BUILT 3,019 SF

Brand New Spec Suite with new carpet, paint, LED light fixtures etc. Suite features – corner suite with 3 sides of glass, reception area, conference room with glass, 4 offices with glass, large open area, kitchen, IT room and men/women restrooms.