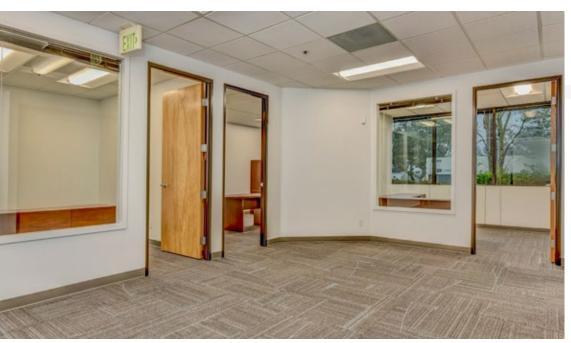

### SUITE 200 AS BUILT 3,019 SF

Brand New Spec Suite with new carpet, paint, LED light fixtures etc. Suite features – corner suite with 3 sides of glass, reception area, conference room with glass, 4 offices with glass, large open area, kitchen, IT room and men/women restrooms.