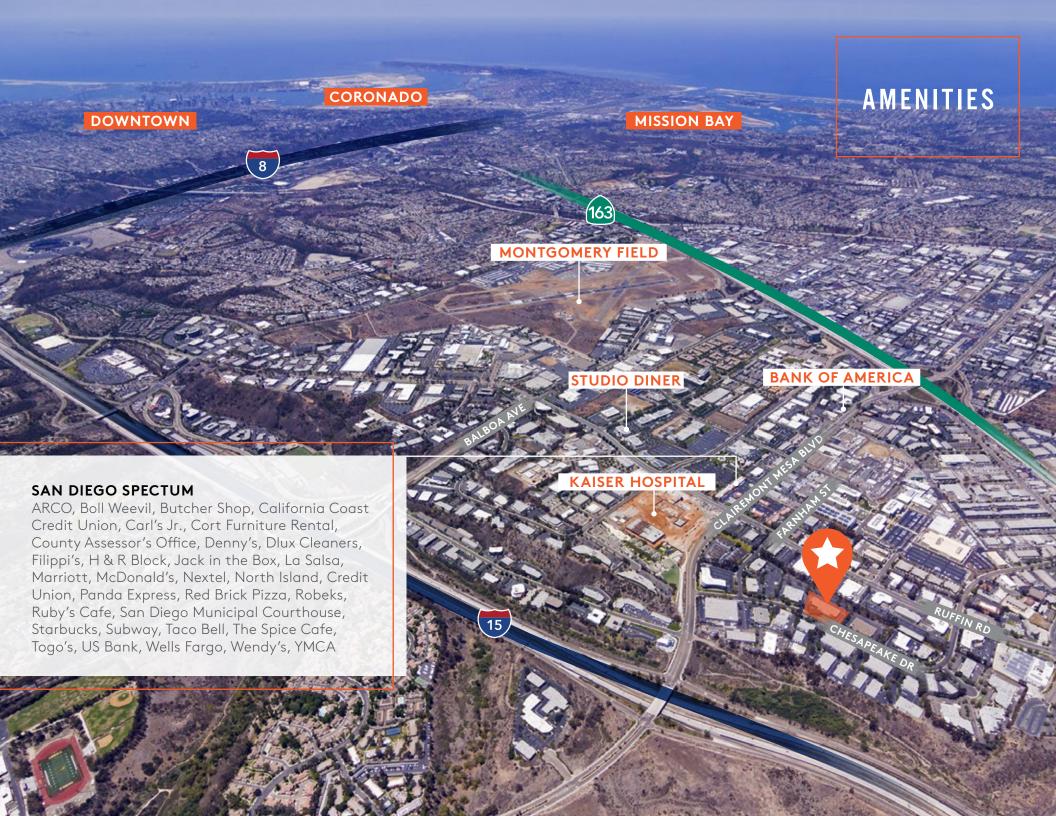

#### LOCATION

The Building is located in the northern portion of Kearny Mesa, west of Interstate 15, and one block north of Clairemont Mesa Boulevard. The project is a short 15 minute drive to downtown, the airport and coastal communities. Regional access includes I-15, I-8, I-805 and SR-52 & 163.