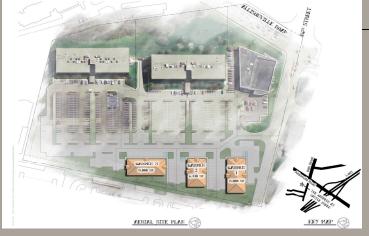

#### THE GARDENS AT CASTLE CREEK

GARDEN ONE8,0GARDEN TWO6,44GARDEN THREE8,000

8,000 SF 6,440 SF 8,000 SF

Located at one of the most convenient and easily identifiable locations in the City Adjacent to I-465 with immediate access to an unlimited amount of amenities