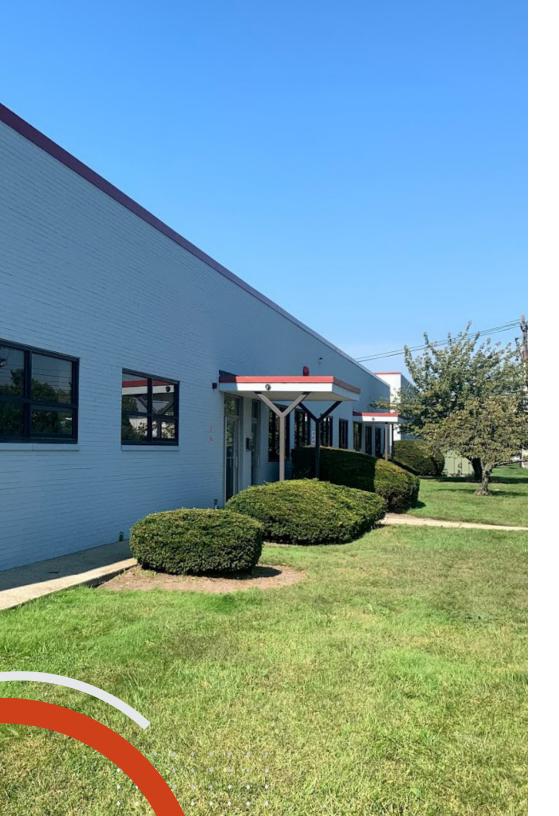

57,300 SF FOR LEASE

# 99 AMOR AVENUE

CARLSTADT • NEW JERSEY 07072

99AMORAVENUE.COM

| 99 AMOR AVENUE, CARLSTADT, NJ 0/0/2 |                                                  |
|-------------------------------------|--------------------------------------------------|
| TOTAL BUILDING SF                   | 57,300 SF                                        |
| AVAILABLE SF                        | 57,300 SF                                        |
| OFFICE SF                           | 4,000 SF                                         |
| ACRES                               | 2.72                                             |
| CEILING HEIGHT                      | 16' - 18'                                        |
| COLUMN SPACING                      | 30' x 30'                                        |
| DOCK DOORS                          | 6                                                |
| CAR PARKING                         | 52                                               |
| SPRINKLER                           | Wet system                                       |
| POWER                               | 2,000 amps / 480 volts<br>1,600 amps / 220 volts |
| POSSESSION                          | Immediate                                        |