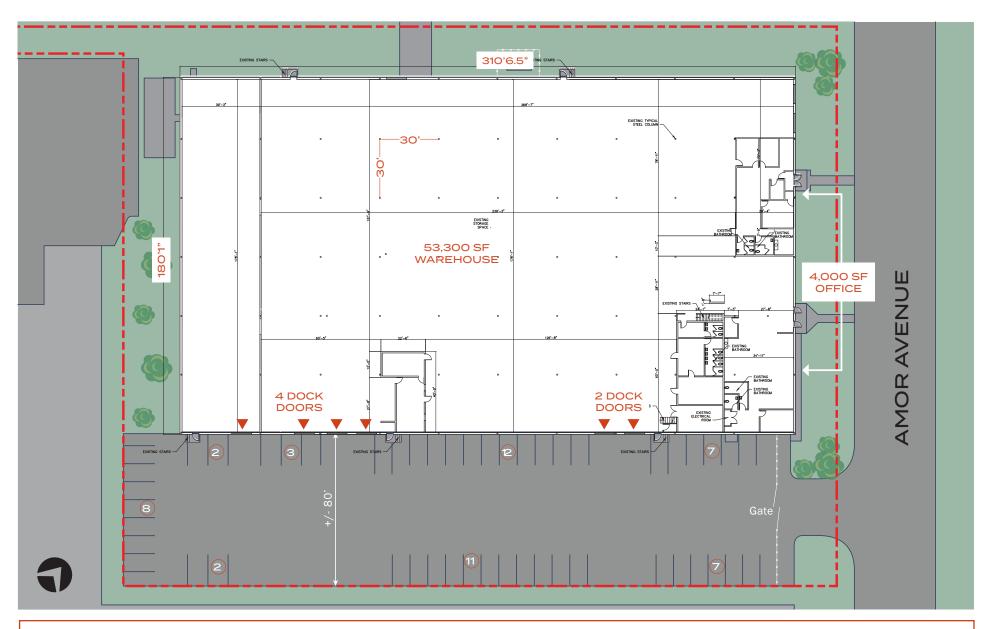

## FLOOR PLAN

57,300 SF FOR LEASE

# 99 AMOR AVENUE

CARLSTADT • NEW JERSEY 07072

99AMORAVENUE.COM

| 99 AMOR AVENUE, CARLSTADT, NJ 0/0/2 |                                                  |
|-------------------------------------|--------------------------------------------------|
| TOTAL BUILDING SF                   | 57,300 SF                                        |
| AVAILABLE SF                        | 57,300 SF                                        |
| OFFICE SF                           | 4,000 SF                                         |
| ACRES                               | 2.72                                             |
| CEILING HEIGHT                      | 16' - 18'                                        |
| COLUMN SPACING                      | 30' x 30'                                        |
| DOCK DOORS                          | 6                                                |
| CAR PARKING                         | 52                                               |
| SPRINKLER                           | Wet system                                       |
| POWER                               | 2,000 amps / 480 volts<br>1,600 amps / 220 volts |
| POSSESSION                          | Immediate                                        |