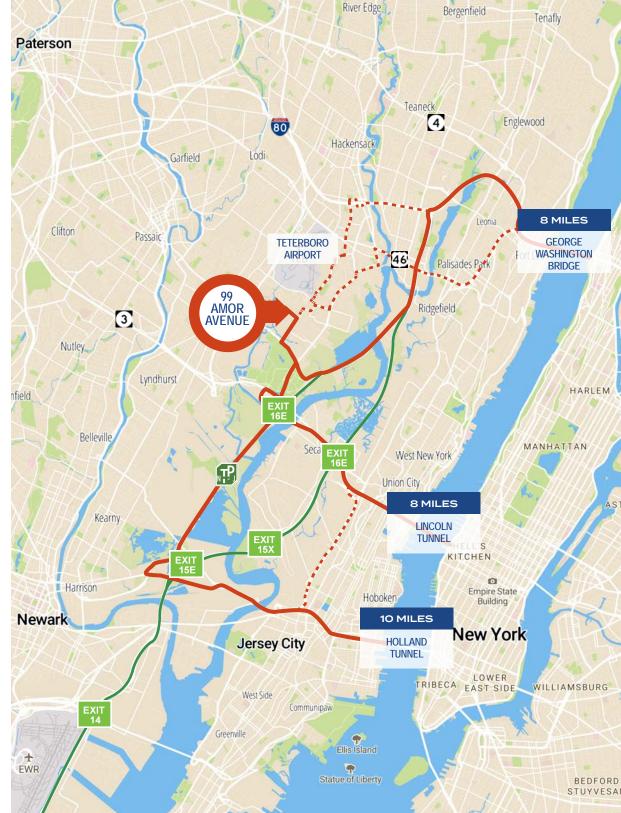

### **LOCATION HIGHLIGHTS**

- 8 miles to the George Washington Bridge
- 8 miles to the Lincoln Tunnel
- 10 miles to the Holland Tunnel

THE PROPERTY IS LOCATED
IN THE HEART OF THE
MEADOWLANDS WITH IMMEDIATE
ACCESS TO NEW YORK CITY