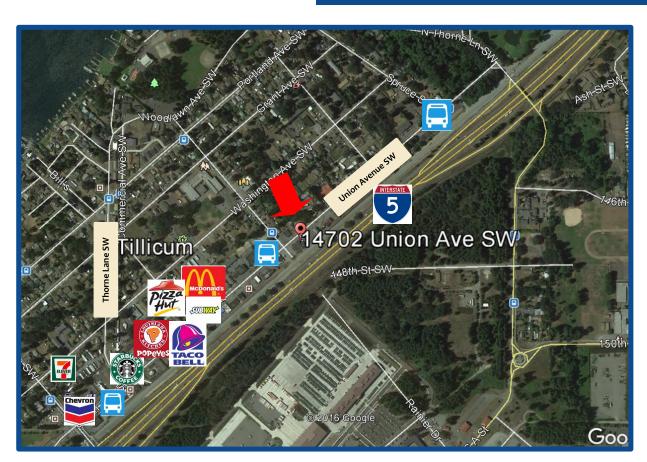

## 14702 Union Avenue SW Lakewood, WA

## Linn Larsen, SIOR

Linn Larsen, LLC
Email: linn@linnlarsen.com
3906 South 74th Street
Tacoma, WA 98409
www.linnlarsen.com

The site consists of approx 1.2 acres and is located in the fast-growing Lakewood/Tillicum/ JBLM trade area

- Situated off of Interstate 5 between two freeway interchanges, blocks from one of the main entrances to Joint Base Lewis-McChord (JBLM)
- Zoned MF-1
- Approx 11 miles south of Tacoma City Center
- Traffic Counts November, 2016 (three months after all construction on the Berkeley bridge concluded) count just a block and a half NE of site hit 6,738 (Source: City of Lakewood Public Works)
- Two income-producing mobile homes on site