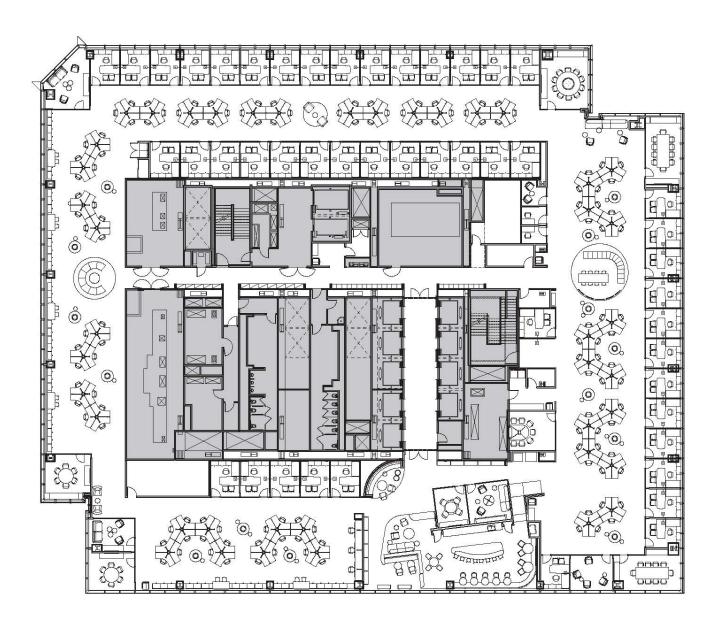

### ENTIRE 60TH FLOOR | WILL DIVIDE

## 43,135 RSF - Test Fit

CUSHMAN & WAKEFIELD